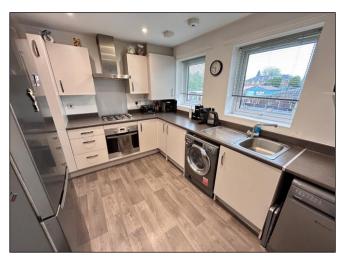

With one allocated parking space accessed via a gated entrance, the apartment consists of a welcoming hallway with a useful storage cupboard and a door leads into the spacious lounge which has two windows to the front and provides access to the balcony with great views looking over the park. The modern well presented kitchen has a range of units including an integrated oven and hob as well as spaces for a washing machine and dishwasher and has two windows to the rear. The main bedroom is a good sized double with two windows to the front proving more great views of the parkland, with the second being another good size with a window to the front. The well presented bathroom has a bath with shower over, wash basin, WC and a window to the rear.

# **Property Specification**

MODERN DEVELOPMENT LONG LEASE TWO BEDROOMS FIRST FLOOR APARTMENT FANTASTIC VIEWS

Lounge 4,92m (16'2") max x 4,06m (13'4") max

Kitchen 3.42m (11'3") x 2.73m (8'11")

Bedroom 1 4.10m (13'5") x 3.04m (10')