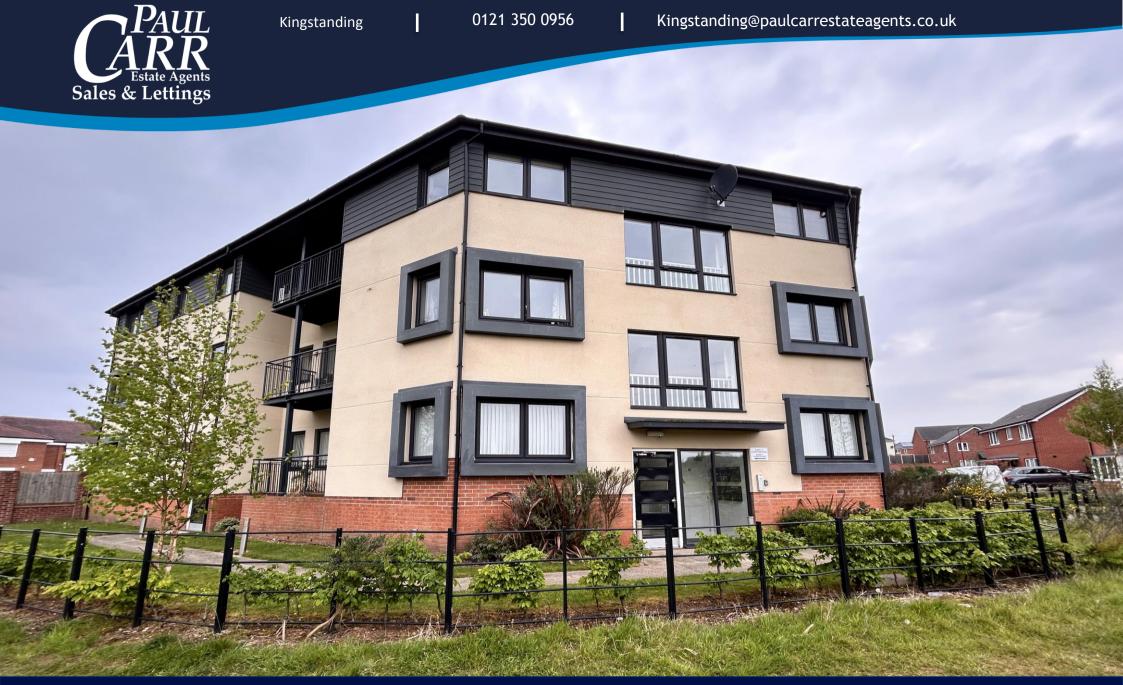

Golden Eagle Gardens, Erdington Birmingham, B23 5GY

Offers Over £140,000

### Offers Over £140,000

2

1 🗯

1

Set in a modern development, this two bedroom first floor apartment is perfect for a first step onto the ladder or a great investment opportunity currently having a long lease.

With one allocated parking space accessed via a gated entrance, the apartment consists of a welcoming hallway with a useful storage cupboard and a door leads into the spacious lounge which has two windows to the front and provides access to the balcony with great views looking over the park. The modern well presented kitchen has a range of units including an integrated oven and hob as well as spaces for a washing machine and dishwasher and has two windows to the rear. The main bedroom is a good sized double with two windows to the front proving more great views of the parkland, with the second being another good size with a window to the front. The well presented bathroom has a bath with shower over, wash basin, WC and a window to the rear.