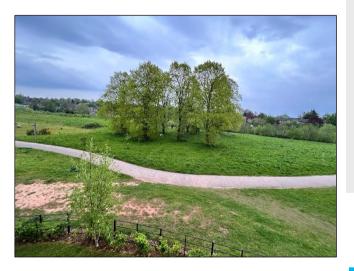

With one allocated parking space accessed via a gated entrance, the apartment consists of a welcoming hallway with a useful storage cupboard and a door leads into the spacious lounge which has two windows to the front and provides access to the balcony with great views looking over the park. The modern well presented kitchen has a range of units including an integrated oven and hob as well as spaces for a washing machine and dishwasher and has two windows to the rear. The main bedroom is a good sized double with two windows to the front proving more great views of the parkland, with the second being another good size with a window to the front. The well presented bathroom has a bath with shower over, wash basin, WC and a window to the rear.