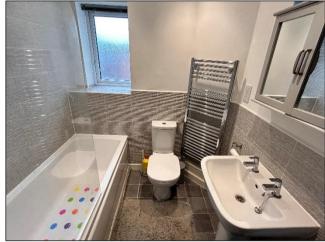

With one allocated parking space accessed via a gated entrance, the apartment consists of a welcoming hallway with a useful storage cupboard and a door leads into the spacious lounge which has two windows to the front and provides access to the balcony with great views looking over the park. The modern well presented kitchen has a range of units including an integrated oven and hob as well as spaces for a washing machine and dishwasher and has two windows to the rear. The main bedroom is a good sized double with two windows to the front proving more great views of the parkland, with the second being another good size with a window to the front. The well presented bathroom has a bath with shower over, wash basin, WC and a window to the rear.