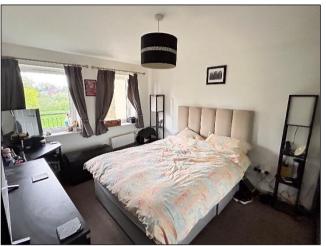

With one allocated parking space accessed via a gated entrance, the apartment consists of a welcoming hallway with a useful storage cupboard and a door leads into the spacious lounge which has two windows to the front and provides access to the balcony with great views looking over the park. The modern well presented kitchen has a range of units including an integrated oven and hob as well as spaces for a washing machine and dishwasher and has two windows to the rear. The main bedroom is a good sized double with two windows to the front proving more great views of the parkland, with the second being another good size with a window to the front. The well presented bathroom has a bath with shower over, wash basin, WC and a window to the rear.

# **Property Specification**

MODERN DEVELOPMENT LONG LEASE TWO BEDROOMS FIRST FLOOR APARTMENT FANTASTIC VIEWS

Lounge 4,92m (16'2") max x 4,06m (13'4") max

Kitchen 3.42m (11'3") x 2.73m (8'11")

Bedroom 1 4.10m (13'5") x 3.04m (10')