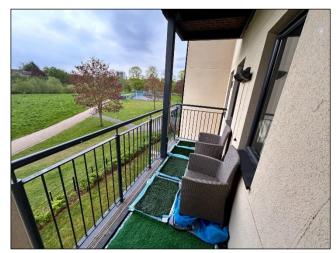

With one allocated parking space accessed via a gated entrance, the apartment consists of a welcoming hallway with a useful storage cupboard and a door leads into the spacious lounge which has two windows to the front and provides access to the balcony with great views looking over the park. The modern well presented kitchen has a range of units including an integrated oven and hob as well as spaces for a washing machine and dishwasher and has two windows to the rear. The main bedroom is a good sized double with two windows to the front proving more great views of the parkland, with the second being another good size with a window to the front. The well presented bathroom has a bath with shower over, wash basin, WC and a window to the rear.

Bedroom 2 3.37m (11'1") x 2.12m (6'11")

Bathroom 1.86m (6'1") x 1.71m (5'7")

Balcony 3.19m (10'6") x 1.45m (4'9")