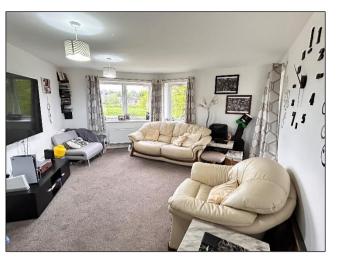

With one allocated parking space accessed via a gated entrance, the apartment consists of a welcoming hallway with a useful storage cupboard and a door leads into the spacious lounge which has two windows to the front and provides access to the balcony with great views looking over the park. The modern well presented kitchen has a range of units including an integrated oven and hob as well as spaces for a washing machine and dishwasher and has two windows to the rear. The main bedroom is a good sized double with two windows to the front proving more great views of the parkland, with the second being another good size with a window to the front. The well presented bathroom has a bath with shower over, wash basin, WC and a window to the rear.