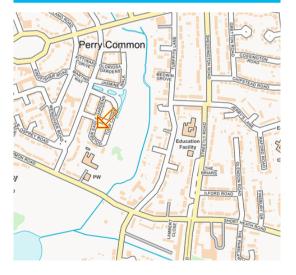

ract or part of a contract.

Came on the market: 9th May 2024

# **Property Specification**

MODERN DEVELOPMENT LONG LEASE TWO BEDROOMS FIRST FLOOR APARTMENT FANTASTIC VIEWS

Lounge 4,92m (16'2") max x 4,06m (13'4") max

Kitchen 3.42m (11'3") x 2.73m (8'11")

Bedroom 1 4.10m (13'5") x 3.04m (10')

Bedroom 2 3.37m (11'1") x 2.12m (6'11")

Bathroom 1.86m (6'1") x 1.71m (5'7")

Balcony 3.19m (10'6") x 1.45m (4'9")

#### Viewer's Note:

Services connected: Gas, Electric, Water, Drainage

Council tax band: A

Tenure: Leasehold - 125 years from 29th March 2018

APPROX 119 Years remaining.

Ground Rent: £0

Service Charge: £2004 PA

# Floor Plan

This floor plan is not drawn to scale and is for illustration purposes only

#### **Ground Floor**



# Energy Efficiency Rating



# **Map Location**