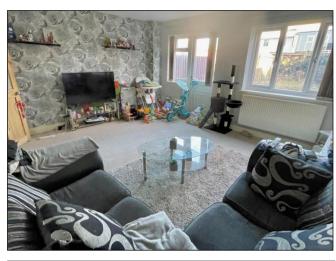

Set in this popular cul de sac, the deceptively spacious property benefits from two allocated parking spaces and is accessed via the reception hall with stairs off. The kitchen has a range of fitted units with spaces for a cooker, washing machine and fridge freezer and there is a window to the front. The lounge / dining room is an excellent size and has ample room for a settee as well as a dining table and chairs and there are two windows and a door to the garden.

#### **50% SHARED OWNERSHIP**

TWO BEDROOMS
END TERRACED
PERFECT FOR FIRST TIME BUYERS
CUL-DE-SAC LOCATION

Reception Hall 3.18m (10'5") x 1.97m (6'6")

Kitchen 3.18m (10'5") x 2.48m (8'2")

Lounge 4.55m (14'11") x 3.85m (12'8")