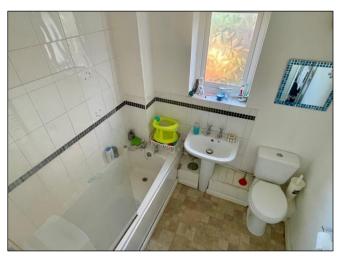

On the first floor there are two bedrooms, the master is a well-proportioned double with a window to the front and an over stairs storage cupboard whilst the second bedroom is a double with a window to the rear. The modern bathroom has a white suite with a shower over the bath, part wall tiling and a window to the rear.

Bedroom 1 3.45m (11'4") x 3.18m (10'5")

Bedroom 2 3.85m (12'8") x 2.39m (7'10")

Bathroom 2.06m (6'9") x 1.90m (6'3")