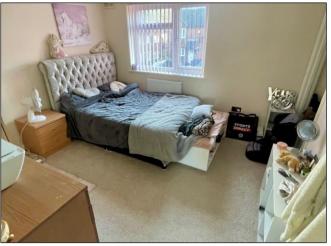

On the first floor there are two bedrooms, the master is a well-proportioned double with a window to the front and an over stairs storage cupboard whilst the second bedroom is a double with a window to the rear. The modern bathroom has a white suite with a shower over the bath, part wall tiling and a window to the rear.

Bedroom 1 3.45m (11'4") x 3.18m (10'5")

Bedroom 2 3.85m (12'8") x 2.39m (7'10")

Bathroom 2.06m (6'9") x 1.90m (6'3")