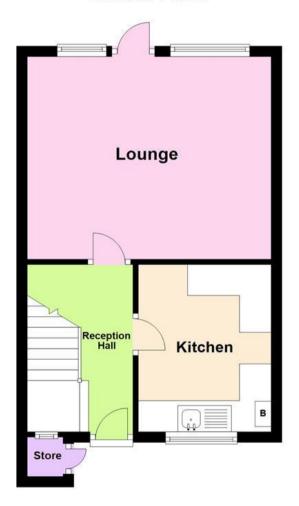

# Floor Plan

This floor plan is not drawn to scale and is for illustration purposes only

## **Ground Floor**

#### **50% SHARED OWNERSHIP**

TWO BEDROOMS
END TERRACED
PERFECT FOR FIRST TIME BUYERS
CUL-DE-SAC LOCATION

Reception Hall 3.18m (10'5") x 1.97m (6'6")

Kitchen 3.18m (10'5") x 2.48m (8'2")

Lounge 4.55m (14'11") x 3.85m (12'8")