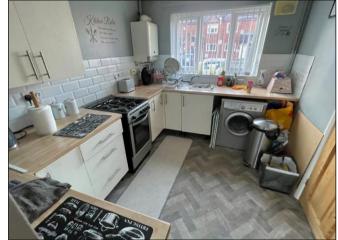

Set in this popular cul de sac, the deceptively spacious property benefits from two allocated parking spaces and is accessed via the reception hall with stairs off. The kitchen has a range of fitted units with spaces for a cooker, washing machine and fridge freezer and there is a window to the front. The lounge / dining room is an excellent size and has ample room for a settee as well as a dining table and chairs and there are two windows and a door to the garden.

#### **50% SHARED OWNERSHIP**

TWO BEDROOMS
END TERRACED
PERFECT FOR FIRST TIME BUYERS
CUL-DE-SAC LOCATION

Reception Hall 3.18m (10'5") x 1.97m (6'6")

Kitchen 3.18m (10'5") x 2.48m (8'2")

Lounge 4.55m (14'11") x 3.85m (12'8")