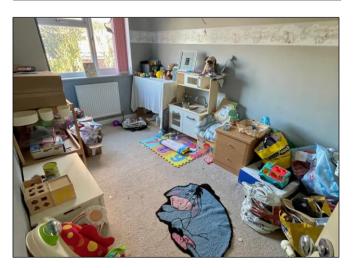

On the first floor there are two bedrooms, the master is a well-proportioned double with a window to the front and an over stairs storage cupboard whilst the second bedroom is a double with a window to the rear. The modern bathroom has a white suite with a shower over the bath, part wall tiling and a window to the rear.

Bedroom 1 3.45m (11'4") x 3.18m (10'5")

Bedroom 2 3.85m (12'8") x 2.39m (7'10")

Bathroom 2.06m (6'9") x 1.90m (6'3")