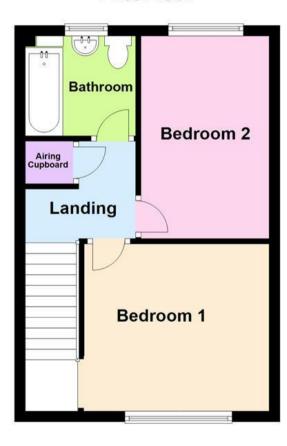

# Floor Plan

This floor plan is not drawn to scale and is for illustration purposes only

### **First Floor**

Bedroom 1 3.45m (11'4") x 3.18m (10'5")

Bedroom 2 3.85m (12'8") x 2.39m (7'10")

Bathroom 2.06m (6'9") x 1.90m (6'3")