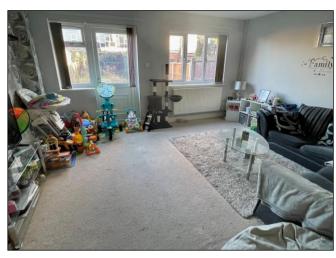

Set in this popular cul de sac, the deceptively spacious property benefits from two allocated parking spaces and is accessed via the reception hall with stairs off. The kitchen has a range of fitted units with spaces for a cooker, washing machine and fridge freezer and there is a window to the front. The lounge / dining room is an excellent size and has ample room for a settee as well as a dining table and chairs and there are two windows and a door to the garden.

#### **50% SHARED OWNERSHIP**

TWO BEDROOMS
END TERRACED
PERFECT FOR FIRST TIME BUYERS
CUL-DE-SAC LOCATION

Reception Hall 3.18m (10'5") x 1.97m (6'6")

Kitchen 3.18m (10'5") x 2.48m (8'2")

Lounge 4.55m (14'11") x 3.85m (12'8")