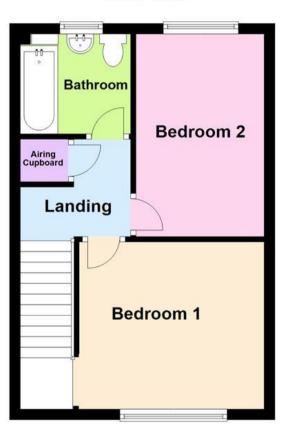

# Floor Plan

This floor plan is not drawn to scale and is for illustration purposes only

## **Ground Floor**

**First Floor** 

Lounge 4.55m (14'11") x 3.85m (12'8")

Bedroom 1 3.45m (11'4") x 3.18m (10'5")

Bedroom 2 3.85m (12'8") x 2.39m (7'10")

Bathroom 2.06m (6'9") x 1.90m (6'3")