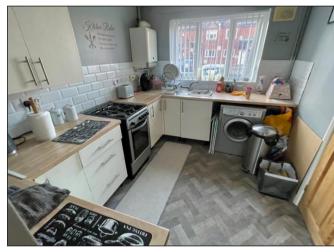

### £90,000 50% SHARED OWNERSHIP

A rare opportunity to purchase this 50% shared ownership two-bedroom terraced home, perfect for First Time Buyers and a great way to get onto the property ladder.

Set in this popular cul de sac, the deceptively spacious property benefits from two allocated parking spaces and is accessed via the reception hall with stairs off. The kitchen has a range of fitted units with spaces for a cooker, washing machine and fridge freezer and there is a window to the front. The lounge / dining room is an excellent size and has ample room for a settee as well as a dining table and chairs and there are two windows and a door to the garden.

# Property Specification

**50% SHARED OWNERSHIP** 

TWO BEDROOMS END TERRACED PERFECT FOR FIRST TIME BUYERS CUL-DE-SAC LOCATION

Reception Hall 3.18m (10'5") x 1.97m (6'6")

Kitchen 3.18m (10'5") x 2.48m (8'2")