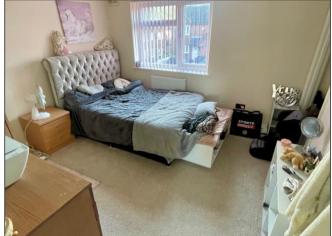

On the first floor there are two bedrooms, the master is a well-proportioned double with a window to the front and an over stairs storage cupboard whilst the second bedroom is a double with a window to the rear. The modern bathroom has a white suite with a shower over the bath, part wall tiling and a window to the rear.