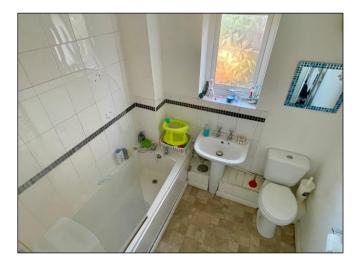

On the first floor there are two bedrooms, the master is a well-proportioned double with a window to the front and an over stairs storage cupboard whilst the second bedroom is a double with a window to the rear. The modern bathroom has a white suite with a shower over the bath, part wall tiling and a window to the rear.