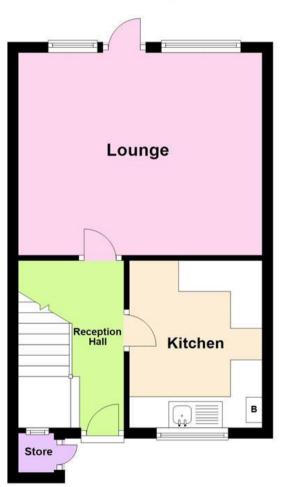

# Floor Plan

This floor plan is not drawn to scale and is for illustration purposes only

## **Ground Floor**

**First Floor** 

# Property Specification

**50% SHARED OWNERSHIP** 

TWO BEDROOMS END TERRACED PERFECT FOR FIRST TIME BUYERS CUL-DE-SAC LOCATION

Reception Hall 3.18m (10'5") x 1.97m (6'6")

Kitchen 3.18m (10'5") x 2.48m (8'2")

Lounge 4.55m (14'11") x 3.85m (12'8")

Bedroom 1 3.45m (11'4") x 3.18m (10'5")

Bedroom 2 3.85m (12'8") x 2.39m (7'10")

Bathroom 2.06m (6'9") x 1.90m (6'3")