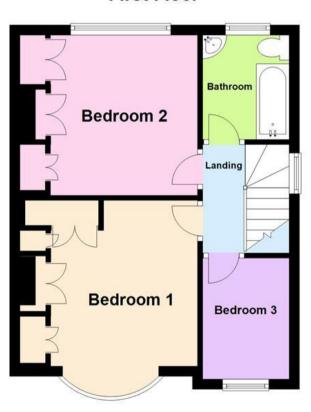

# Floor Plan

This floor plan is not drawn to scale and is for illustration purposes only

### First Floor

On the first floor there are three bedrooms, the master is a double with a bay window to the front and a range of fitted wardrobes. The second bedroom is also a double and has fitted wardrobes to one wall and a window to the rear whilst the third bedroom is a single with a window to the front. The bathroom has a white suite with a shower over the bath, contrasting wall tiling and a window to the rear and the loft has boarded to provide useful storage.