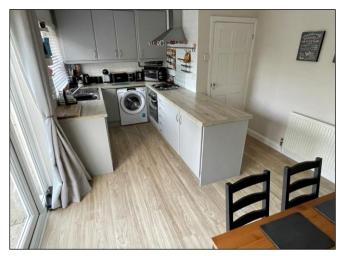

The property is accessed via a porch which leads to the reception hall with stairs off, understairs storage cupboard and a door leads to the lounge which has a bay window to the front. The open plan dining kitchen is perfect for modern family life and has a range of fitted units with a built-in oven, hob, and extractor, integrated dishwasher, fridge and freezer, spaces for a washing machine and tumble dryer, there is also room for a table and chairs whilst a window and double doors with windows either side overlook the garden and allow in plenty of light.