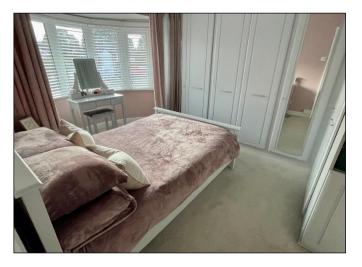

On the first floor there are three bedrooms, the master is a double with a bay window to the front and a range of fitted wardrobes. The second bedroom is also a double and has fitted wardrobes to one wall and a window to the rear whilst the third bedroom is a single with a window to the front. The bathroom has a white suite with a shower over the bath, contrasting wall tiling and a window to the rear and the loft has boarded to provide useful storage.