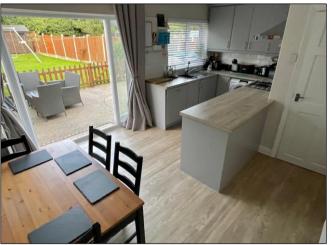

The property is accessed via a porch which leads to the reception hall with stairs off, understairs storage cupboard and a door leads to the lounge which has a bay window to the front. The open plan dining kitchen is perfect for modern family life and has a range of fitted units with a built-in oven, hob, and extractor, integrated dishwasher, fridge and freezer, spaces for a washing machine and tumble dryer, there is also room for a table and chairs whilst a window and double doors with windows either side overlook the garden and allow in plenty of light.

Outside the rear garden is a delight offering a secluded outlook with a patio area for garden furniture leading to the good size lawn with a slabbed area at the bottom of the garden providing space for a garden shed and there is also a slightly wider than usual side passage with double doors to the front driveway.