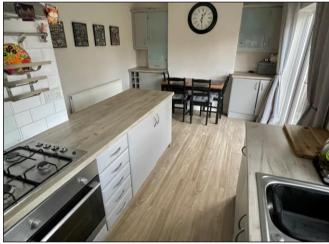

The property is accessed via a porch which leads to the reception hall with stairs off, understairs storage cupboard and a door leads to the lounge which has a bay window to the front. The open plan dining kitchen is perfect for modern family life and has a range of fitted units with a built-in oven, hob, and extractor, integrated dishwasher, fridge and freezer, spaces for a washing machine and tumble dryer, there is also room for a table and chairs whilst a window and double doors with windows either side overlook the garden and allow in plenty of light.