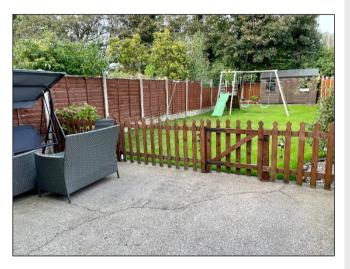

Outside the rear garden is a delight offering a secluded outlook with a patio area for garden furniture leading to the good size lawn with a slabbed area at the bottom of the garden providing space for a garden shed and there is also a slightly wider than usual side passage with double doors to the front driveway.