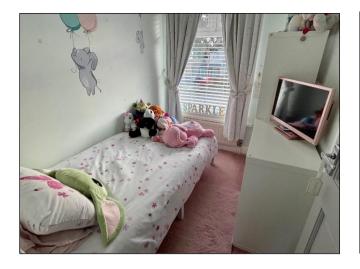

On the first floor there are three bedrooms, the master is a double with a bay window to the front and a range of fitted wardrobes. The second bedroom is also a double and has fitted wardrobes to one wall and a window to the rear whilst the third bedroom is a single with a window to the front. The bathroom has a white suite with a shower over the bath, contrasting wall tiling and a window to the rear and the loft has boarded to provide useful storage.