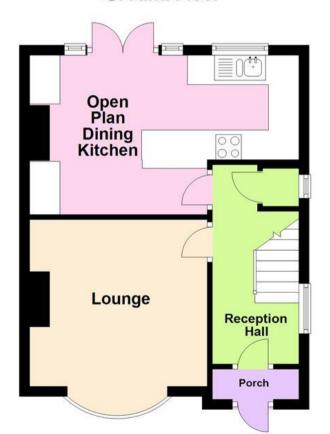

# Floor Plan

This floor plan is not drawn to scale and is for illustration purposes only

### **Ground Floor**

The property is accessed via a porch which leads to the reception hall with stairs off, understairs storage cupboard and a door leads to the lounge which has a bay window to the front. The open plan dining kitchen is perfect for modern family life and has a range of fitted units with a built-in oven, hob, and extractor, integrated dishwasher, fridge and freezer, spaces for a washing machine and tumble dryer, there is also room for a table and chairs whilst a window and double doors with windows either side overlook the garden and allow in plenty of light.