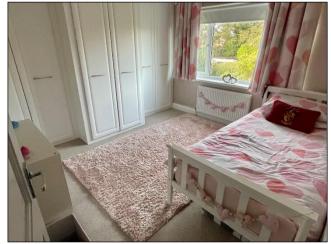

On the first floor there are three bedrooms, the master is a double with a bay window to the front and a range of fitted wardrobes. The second bedroom is also a double and has fitted wardrobes to one wall and a window to the rear whilst the third bedroom is a single with a window to the front. The bathroom has a white suite with a shower over the bath, contrasting wall tiling and a window to the rear and the loft has boarded to provide useful storage.