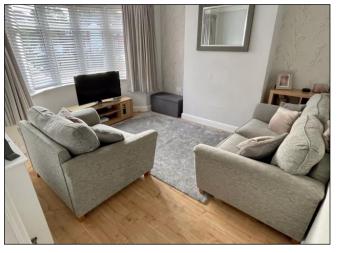

The property is accessed via a porch which leads to the reception hall with stairs off, understairs storage cupboard and a door leads to the lounge which has a bay window to the front. The open plan dining kitchen is perfect for modern family life and has a range of fitted units with a built-in oven, hob, and extractor, integrated dishwasher, fridge and freezer, spaces for a washing machine and tumble dryer, there is also room for a table and chairs whilst a window and double doors with windows either side overlook the garden and allow in plenty of light.