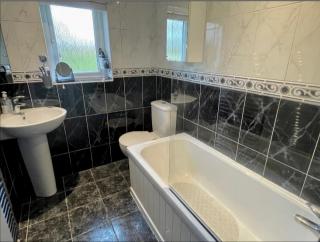

On the first floor there are three bedrooms, the master is a double with a bay window to the front and a range of fitted wardrobes. The second bedroom is also a double and has fitted wardrobes to one wall and a window to the rear whilst the third bedroom is a single with a window to the front. The bathroom has a white suite with a shower over the bath, contrasting wall tiling and a window to the rear and the loft has boarded to provide useful storage.