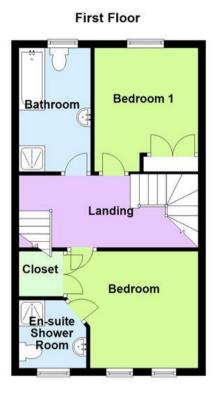

# **Property Specification**

5 BEDROOMS FITTED KITCHEN REAR GARAGE MODERN ESTATE SPACIOUS PROPERTY

Kitchen 4.21m (13'10") max x 2.70m (8'10")

Hall

WC

Lounge 4.84m (15'11") x 4.33m (14'3") max

**Bathroom** 

Bedroom 1 2.87m (9'5") x 2.83m (9'3")

Landing

Bedroom 3.37m (11'1") x 2.92m (9'7") max

Closet

**En-suite Shower Room** 

Bedroom 3.34m (10'11") x 1.89m (6'2") plus 0.96m (3'2") x 0.96m (3'2")

# Floor Plan

This floor plan is not drawn to scale and is for illustration purposes only