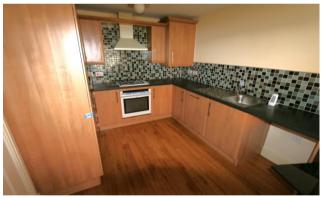

# **Property Specification**

5 BEDROOMS FITTED KITCHEN REAR GARAGE MODERN ESTATE SPACIOUS PROPERTY

Kitchen 4.21m (13'10") max x 2.70m (8'10")

Hall

WC

Lounge 4.84m (15'11") x 4.33m (14'3") max

**Bathroom** 

Bedroom 1 2.87m (9'5") x 2.83m (9'3")