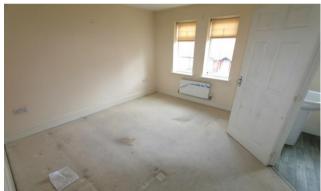

# **Property Specification**

5 BEDROOMS FITTED KITCHEN REAR GARAGE MODERN ESTATE SPACIOUS PROPERTY

Kitchen 4.21m (13'10") max x 2.70m (8'10")

Hall

WC

Lounge 4.84m (15'11") x 4.33m (14'3") max

**Bathroom** 

Bedroom 1 2.87m (9'5") x 2.83m (9'3")

Landing

Bedroom 3.37m (11'1") x 2.92m (9'7") max

Closet

**En-suite Shower Room** 

Bedroom 3.34m (10'11") x 1.89m (6'2") plus 0.96m (3'2") x 0.96m (3'2")