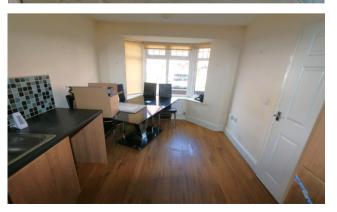

Offering NO CHAIN the property comprises of an entrance hallway, w/c, fitted kitchen and a spacious lounge to the ground floor. The first floor consists of two double bedrooms (one with an en-suite) and a family bathroom.

# **Property Specification**

5 BEDROOMS FITTED KITCHEN REAR GARAGE MODERN ESTATE SPACIOUS PROPERTY

Kitchen 4.21m (13'10") max x 2.70m (8'10")

Hall

WC

Lounge 4.84m (15'11") x 4.33m (14'3") max

**Bathroom** 

Bedroom 1 2.87m (9'5") x 2.83m (9'3")