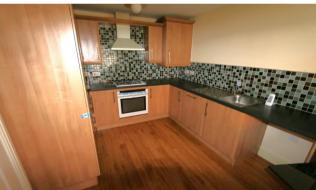

Offering NO CHAIN the property comprises of an entrance hallway, w/c, fitted kitchen and a spacious lounge to the ground floor. The first floor consists of two double bedrooms (one with an en-suite) and a family bathroom.

## **Property Specification**

5 BEDROOMS FITTED KITCHEN REAR GARAGE MODERN ESTATE SPACIOUS PROPERTY

Kitchen 4.21m (13'10") max x 2.70m (8'10")

Hall

WC

Lounge 4.84m (15'11") x 4.33m (14'3") max

**Bathroom** 