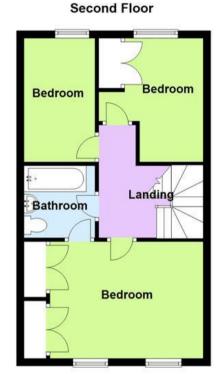

The second floor has the master bedroom with built in wardrobes, a Jack and Jill bathroom with two further bedrooms. To the front of the property are residential parking spaces. The rear garden has been gravelled with access to a separate rear garage. Ideally located for local amenities, public transport links and School catchment.

# Floor Plan

This floor plan is not drawn to scale and is for illustration purposes only