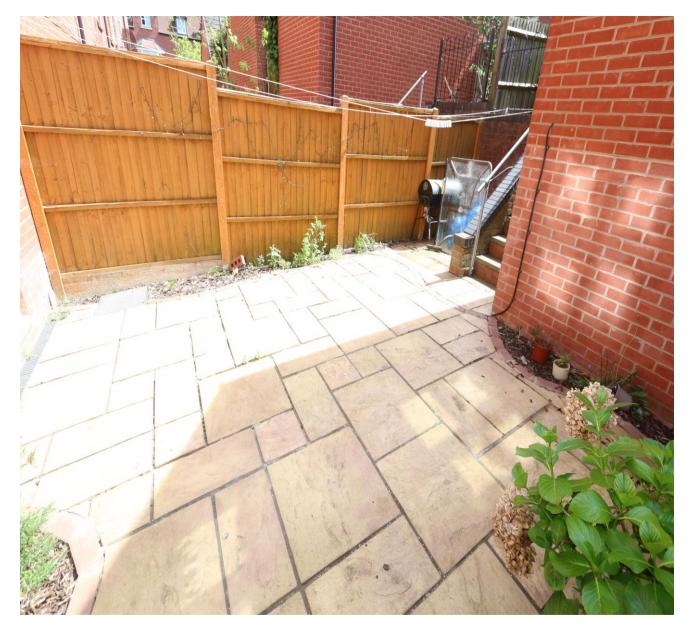

The second floor has the master bedroom with built in wardrobes, a Jack and Jill bathroom with two further bedrooms. To the front of the property are residential parking spaces. The rear garden has been gravelled with access to a separate rear garage. Ideally located for local amenities, public transport links and School catchment.