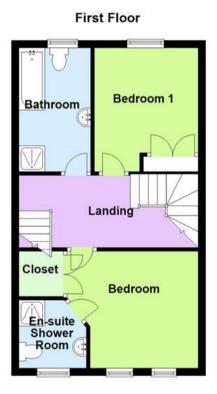

Bedroom 1 2.87m (9'5") x 2.83m (9'3")

Landing

Bedroom 3.37m (11'1") x 2.92m (9'7") max

Closet

**En-suite Shower Room** 

Bedroom 3.34m (10'11") x 1.89m (6'2") plus 0.96m (3'2") x 0.96m (3'2")

# Floor Plan

This floor plan is not drawn to scale and is for illustration purposes only