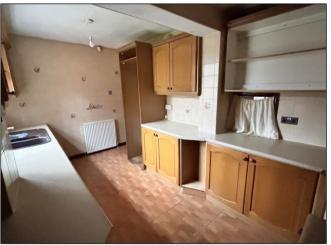

The kitchen has a range of units and provides access to the rear lobby leading to the garden and the downstairs shower room. Upstairs there are three bedrooms, with the main two being good sized double rooms and the third being an excellent size. The main modern family bathroom has a bath, WC, wash basin and a window to the front.

Sitting Room 4.11m (13'6") x 2.39m (7'10")

Kitchen 4.28m (14'1") x 2.40m (7'10")

Bedroom 2 3.75m (12'4") into bay x 3.02m (9'11")

Bedroom 1 3.36m (11') max x 3.01m (9'11")

Bedroom 3 2.43m (8') x 2.42m (7'11")