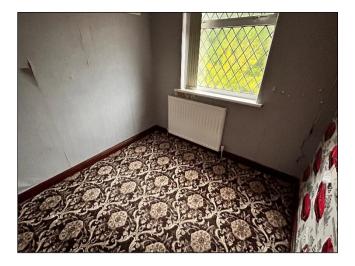

The kitchen has a range of units and provides access to the rear lobby leading to the garden and the downstairs shower room. Upstairs there are three bedrooms, with the main two being good sized double rooms and the third being an excellent size. The main modern family bathroom has a bath, WC, wash basin and a window to the front.

Sitting Room 4.11m (13'6") x 2.39m (7'10")

Kitchen 4.28m (14'1") x 2.40m (7'10")

Bedroom 2 3.75m (12'4") into bay x 3.02m (9'11")

Bedroom 1 3.36m (11') max x 3.01m (9'11")

Bedroom 3 2.43m (8') x 2.42m (7'11")