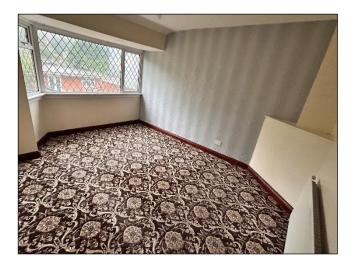

The kitchen has a range of units and provides access to the rear lobby leading to the garden and the downstairs shower room. Upstairs there are three bedrooms, with the main two being good sized double rooms and the third being an excellent size. The main modern family bathroom has a bath, WC, wash basin and a window to the front.

Sitting Room 4.11m (13'6") x 2.39m (7'10")

Kitchen 4.28m (14'1") x 2.40m (7'10")

Bedroom 2 3.75m (12'4") into bay x 3.02m (9'11")

Bedroom 1 3.36m (11') max x 3.01m (9'11")

Bedroom 3 2.43m (8') x 2.42m (7'11")