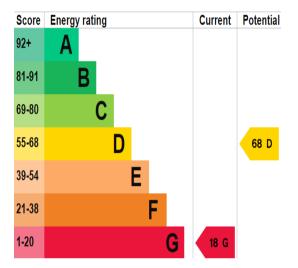

LY HOME

Reception Hall 3.39m (11'1") max x 1.70m (5'7")

Lounge 3.75m (12'4") into bay x 3.01m (9'11")

Dining Room 3.97m (13') max x 3.01m (9'11")

Sitting Room 4.11m (13'6") x 2.39m (7'10")

Kitchen 4.28m (14'1") x 2.40m (7'10")

Bedroom 2 3.75m (12'4") into bay x 3.02m (9'11")

Bedroom 1 3.36m (11') max x 3.01m (9'11")

Bedroom 3 2.43m (8') x 2.42m (7'11")

Bathroom 2.26m (7'5") x 1.72m (5'8")

#### Viewer's Note:

Services connected: Gas Electric Water Drainage

Council tax band: C

Tenure: Freehold

# Floor Plan

This floor plan is not drawn to scale and is for illustration purposes only

### **Ground Floor** Shower Room First Floor Lobby **Bedroom 3** Dining **Bedroom 1** Kitchen Room Landing Reception Hall Sitting Room Lounge Bedroom 2 Bathroom Porch

### Energy Efficiency Rating



### **Map Location**