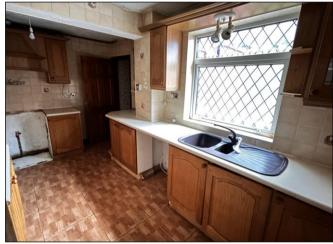

The kitchen has a range of units and provides access to the rear lobby leading to the garden and the downstairs shower room. Upstairs there are three bedrooms, with the main two being good sized double rooms and the third being an excellent size. The main modern family bathroom has a bath, WC, wash basin and a window to the front.

Sitting Room 4.11m (13'6") x 2.39m (7'10")

Kitchen 4.28m (14'1") x 2.40m (7'10")

Bedroom 2 3.75m (12'4") into bay x 3.02m (9'11")

Bedroom 1 3.36m (11') max x 3.01m (9'11")

Bedroom 3 2.43m (8') x 2.42m (7'11")