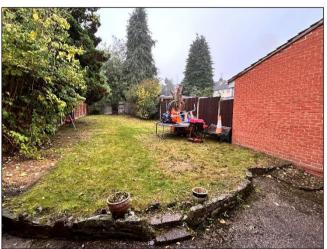

The rear garden has a patio area leading to the lawn with mature shrubs either side. This double glazed and centrally heated home must be viewed before it is too late.