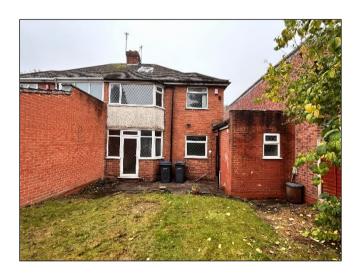

The rear garden has a patio area leading to the lawn with mature shrubs either side. This double glazed and centrally heated home must be viewed before it is too late.