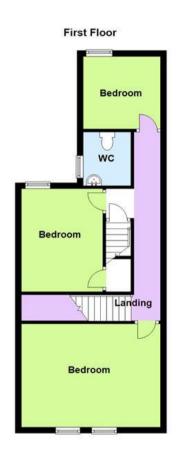

# Floor Plan

This floor plan is not drawn to scale and is for illustration purposes only

Lounge 3.49m (11'5") x 2.98m (9'9")

Kitchen 3.36m (11') x 2.57m (8'5")

Shower Room 2.57m x 2.03m

Bedroom 4.63m (15'2") x 3.51m (11'6")

Bedroom 3.53m (11'7") x 2.71m (8'11")

Bedroom 2.68m x 2.57m

WC 1.82m x 1.40m