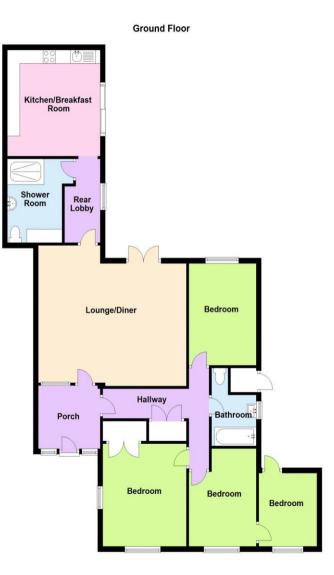

# Floor Plan

This floor plan is not drawn to scale and is for illustration purposes only

# Property Specification

SEMI DETACHED BUNGALOW EXTENDED FITTED KITCHEN / BREAKFAST ROOM GARAGE AND DRIVEWAY SPACIOUS LOUNGE

Porch

Hallway

Lounge/Diner 5.82m (19'1") x 5.22m (17'2")

**Rear Lobby** 

**Shower Room** 

Kitchen/Breakfast Room 3.98m (13'1") x 3.94m (12'11")

Bedroom One 3.81m (12'6") x 3.17m (10'5")

Bedroom Two 3.63m (11'11") max x 2.70m (8'10")

Bedroom Three 2.72m (8'11") x 2.33m (7'8")

Bedroom Four 3.77m (12'4") x 2.74m (9')

Bathroom