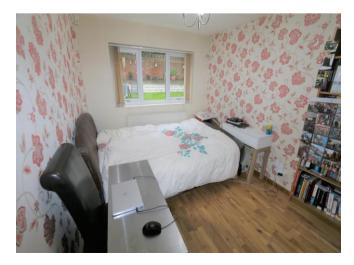

Kitchen/Breakfast Room 3.98m (13'1") x 3.94m (12'11")

Bedroom One 3.81m (12'6") x 3.17m (10'5")

Bedroom Two 3.63m (11'11") max x 2.70m (8'10")

Bedroom Three 2.72m (8'11") x 2.33m (7'8")

Bedroom Four 3.77m (12'4") x 2.74m (9')