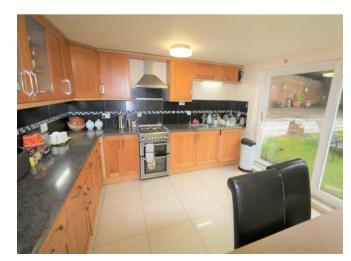

Kitchen/Breakfast Room 3.98m (13'1") x 3.94m (12'11")

Bedroom One 3.81m (12'6") x 3.17m (10'5")

Bedroom Two 3.63m (11'11") max x 2.70m (8'10")

Bedroom Three 2.72m (8'11") x 2.33m (7'8")

Bedroom Four 3.77m (12'4") x 2.74m (9')