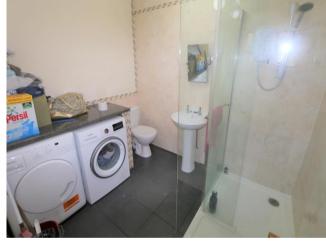

# Property Specification

SEMI DETACHED BUNGALOW EXTENDED FITTED KITCHEN / BREAKFAST ROOM GARAGE AND DRIVEWAY SPACIOUS LOUNGE

Porch

Hallway

Lounge/Diner 5.82m (19'1") x 5.22m (17'2")

**Rear Lobby** 

**Shower Room** 

Bathroom