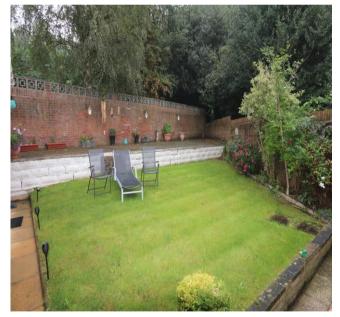

To the front of the property is a detached garage, separate driveway, lawn garden and steps leading up to the front entrance door.

The landscaped rear garden has a lawn garden with a paved sun patio with seating area.