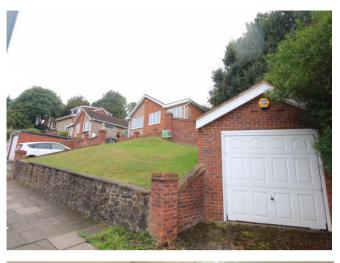

To the front of the property is a detached garage, separate driveway, lawn garden and steps leading up to the front entrance door.

The landscaped rear garden has a lawn garden with a paved sun patio with seating area.

# Property Specification

SEMI DETACHED BUNGALOW EXTENDED FITTED KITCHEN / BREAKFAST ROOM GARAGE AND DRIVEWAY SPACIOUS LOUNGE

Porch

Hallway

Lounge/Diner 5.82m (19'1") x 5.22m (17'2")

**Rear Lobby** 

**Shower Room** 