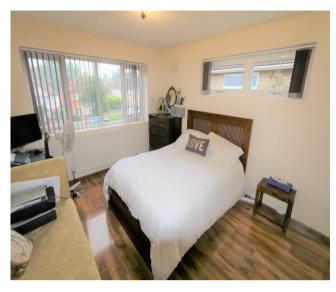

Kitchen/Breakfast Room 3.98m (13'1") x 3.94m (12'11")

Bedroom One 3.81m (12'6") x 3.17m (10'5")

Bedroom Two 3.63m (11'11") max x 2.70m (8'10")

Bedroom Three 2.72m (8'11") x 2.33m (7'8")

Bedroom Four 3.77m (12'4") x 2.74m (9')