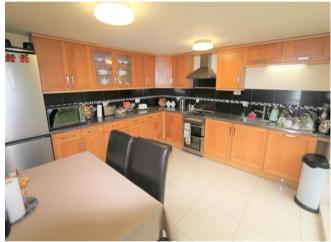

Kitchen/Breakfast Room 3.98m (13'1") x 3.94m (12'11")

Bedroom One 3.81m (12'6") x 3.17m (10'5")

Bedroom Two 3.63m (11'11") max x 2.70m (8'10")

Bedroom Three 2.72m (8'11") x 2.33m (7'8")

Bedroom Four 3.77m (12'4") x 2.74m (9')