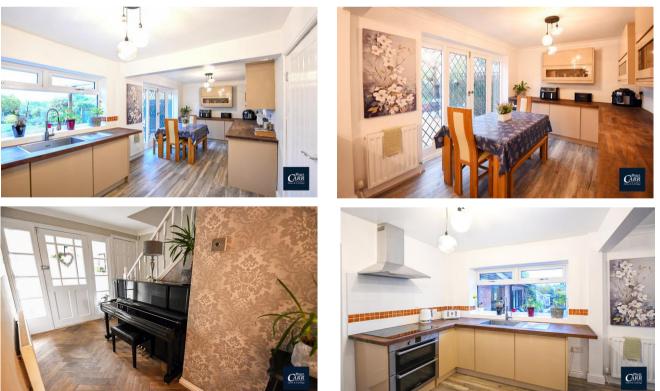

The property offers deceptively spacious living accommodation including a stylish front living room with walk-in bay window, open plan kitchen/diner and a large garage leading to a ground floor office space and separate shower room. To the first floor are four bedrooms, two with fitted wardrobes and an en-suite shower room to bedroom three.. A tiled family bathroom has a bath and separate shower.