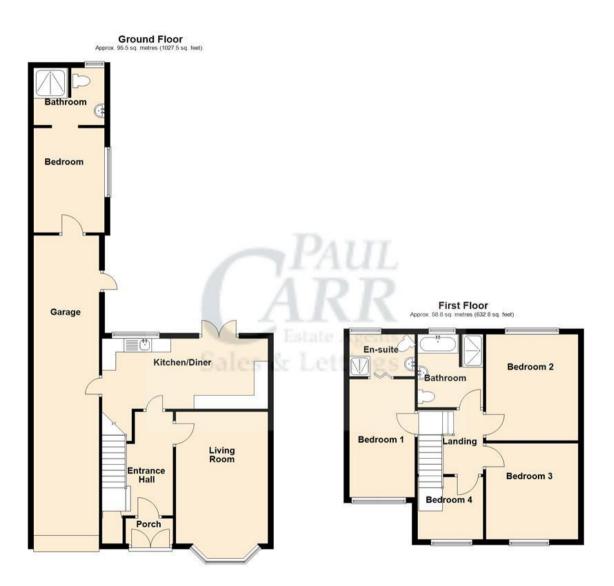

Porch

Entrance Hall Living Room 4.86m (15'11") max x 3.33m (10'11") Kitchen/Diner 6.00m (19'8") x 3.78m (12'5") Garage 39' 4" x 8' 10" (12m x 2.7m) Ground Floor Bedroom 3.86m (12'8") x 2.70m (8'10") En-Suite Landing Bedroom 1 4.36m (14'4") x 2.37m (7'9") En-suite

Bedroom 2 3.65 x 3.36 (11'11" x 11'0" )

Bedroom 3 11' 0" x 10' 5" (3.36m x 3.18m)

Bedroom 4 8' 5" x 6' 11" (2.57m x 2.1m) Bathroom

# Floor Plan

This floor plan is not drawn to scale and is for illustration purposes only