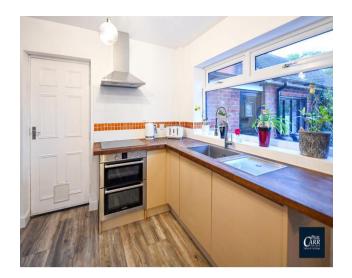

The property offers deceptively spacious living accommodation including a stylish front living room with walk-in bay window, open plan kitchen/diner and a large garage leading to a ground floor office space and separate shower room. To the first floor are four bedrooms, two with fitted wardrobes and an en-suite shower room to bedroom three.. A tiled family bathroom has a bath and separate shower.