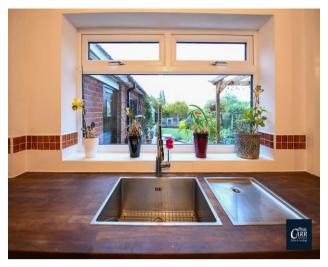

The property offers deceptively spacious living accommodation including a stylish front living room with walk-in bay window, open plan kitchen/diner and a large garage leading to a ground floor office space and separate shower room. To the first floor are four bedrooms, two with fitted wardrobes and an en-suite shower room to bedroom three.. A tiled family bathroom has a bath and separate shower.