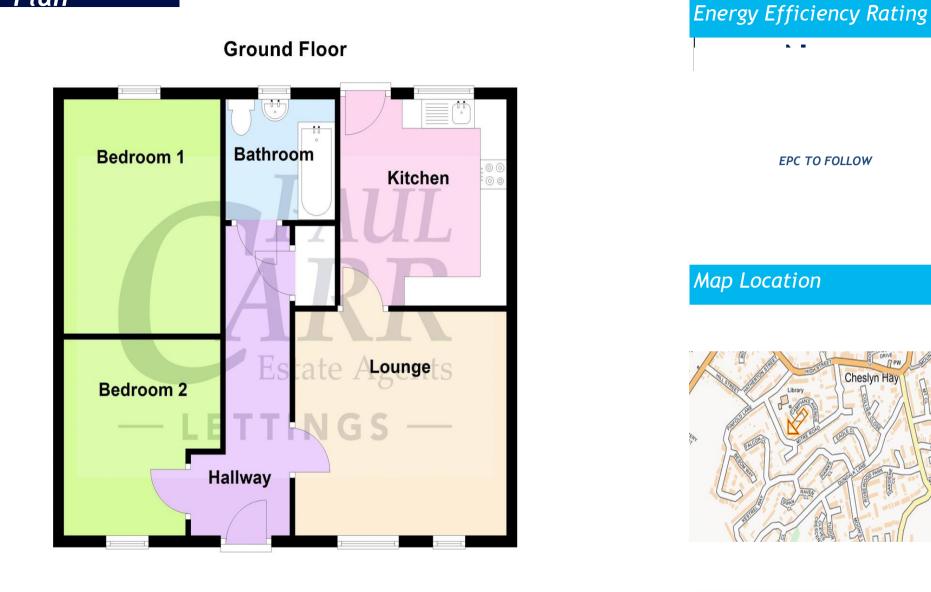

#### Hall

Lounge 4.00m (13'1") x 3.90m (12'10")

Kitchen 3.58m (11'9") x 3.18m (10'5")

## Cupboard

Bathroom

Bedroom 1 3.65m (12') x 3.02m (9'11")

Bedroom 2 3.36m (11') x 3.02m (9'11") max