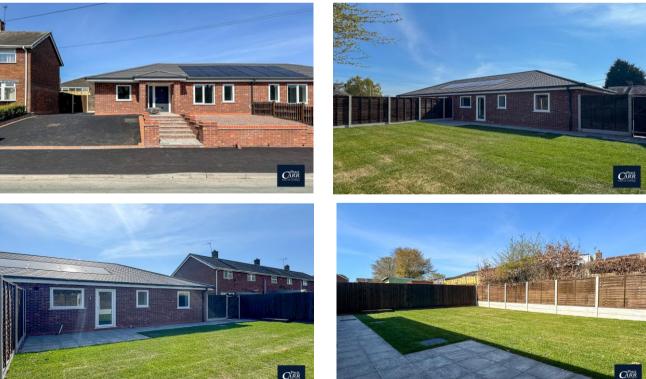

## Offers in Excess of £275,000

IMPRESSIVE NEWLY BUILT BUNGALOW LOCATED IN A QUIET SIDE STREET CLOSE TO AMENITIES IN CHESLYN HAY VILLAGE.

Paul Carr Estate Agents are delighted to market this superbly built bungalow set on a corner plot with off road parking and a private, low maintenance rear garden. Built to an excellent standard throughout this fantastic property offers superb energy efficiency from the solar panels keeping bills to a minimum. Further information coming soon.....

# **Property Specification**

BRAND NEW BUILD BUNGALOW CORNER PLOT LOW MAINTENANCE REAR GARDEN SOLAR PANELS INCLUDED