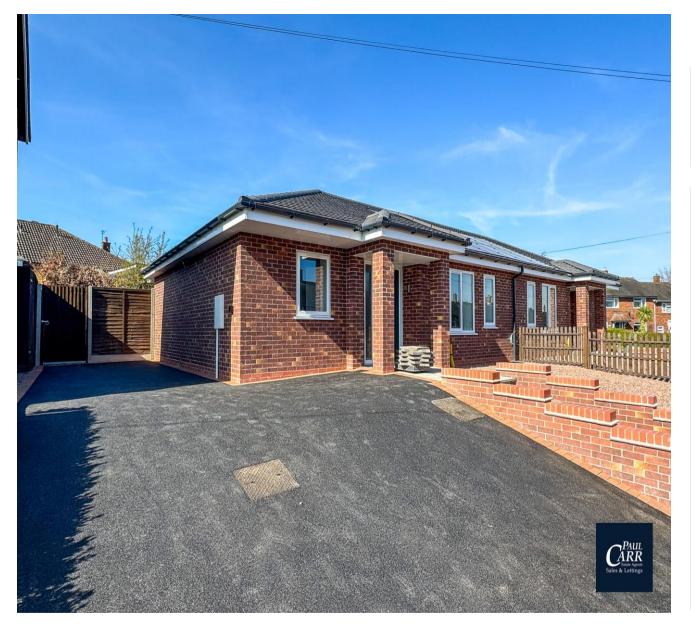

## Offers in Excess of £275,000

IMPRESSIVE NEWLY BUILT BUNGALOW LOCATED IN A QUIET SIDE STREET CLOSE TO AMENITIES IN CHESLYN HAY VILLAGE.

Paul Carr Estate Agents are delighted to market this superbly built bungalow set on a corner plot with off road parking and a private, low maintenance rear garden. Built to an excellent standard throughout this fantastic property offers superb energy efficiency from the solar panels keeping bills to a minimum. Further information coming soon.....

# **Property Specification**

BRAND NEW BUILD BUNGALOW CORNER PLOT LOW MAINTENANCE REAR GARDEN SOLAR PANELS INCLUDED