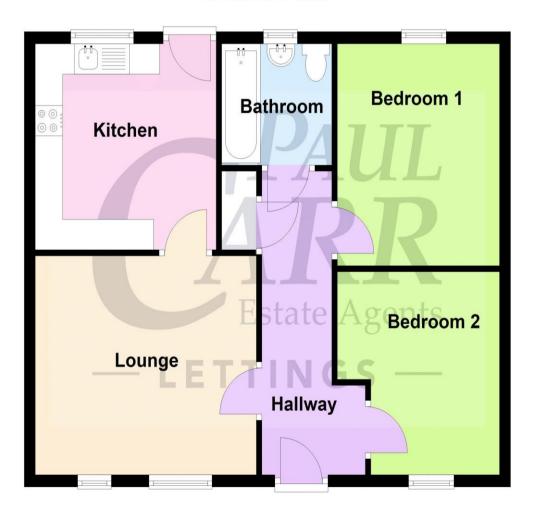

#### Hall

Lounge 4.00m (13'1") x 3.90m (12'10")

Kitchen 3.58m (11'9") x 3.18m (10'5")

Cupboard

**Bathroom** 

Bedroom 1 3.65m (12') x 3.02m (9'11")

Bedroom 2 3.46m (11'4") x 3.02m (9'11") max

#### Viewer's Note:

Services connected: Council tax band: Tenure: Freehold This floor plan is not drawn to scale and is for illustration purposes only

### **Ground Floor**

**EPC TO FOLLOW** 