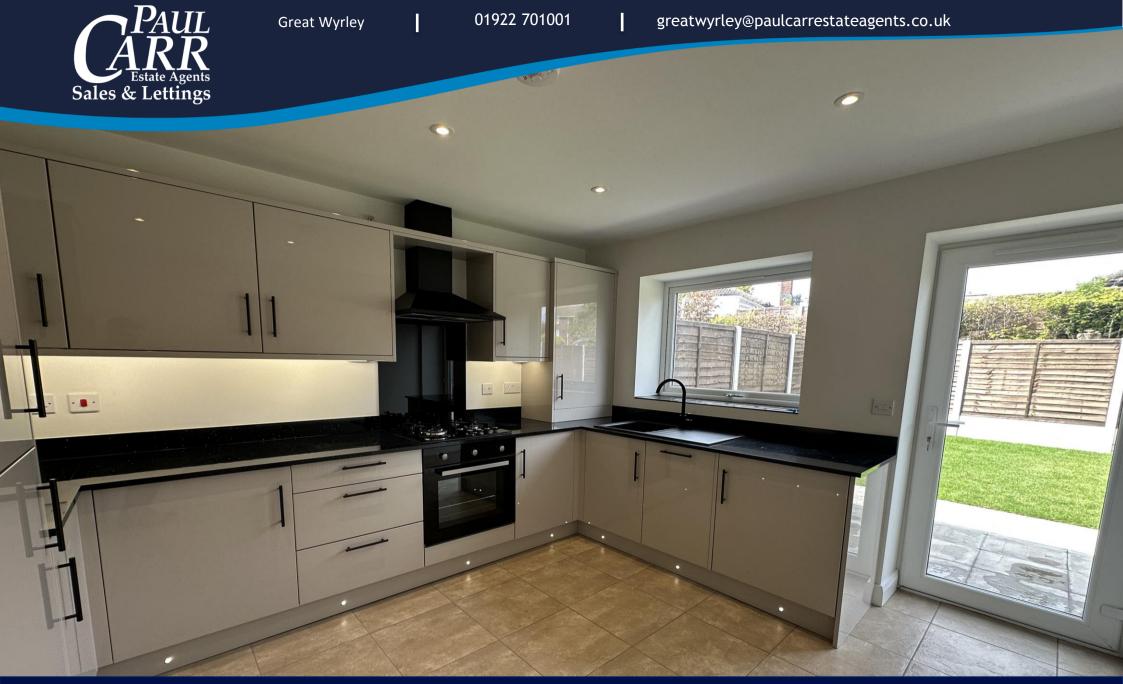

### Offers in Excess of £275,000

IMPRESSIVE NEWLY BUILT BUNGALOW LOCATED IN A QUIET SIDE STREET CLOSE TO AMENITIES IN CHESLYN HAY VILLAGE.

Paul Carr Estate Agents are delighted to market this superbly built bungalow set on a corner plot with off road parking and a private, low maintenance rear garden. Built to an excellent standard throughout this fantastic property offers superb energy efficiency from the solar panels keeping bills to a minimum. Further information coming soon.....

#### Hall

Lounge 4.00m (13'1") x 3.90m (12'10")

Kitchen 3.58m (11'9") x 3.18m (10'5")

Cupboard

**Bathroom** 

Bedroom 1 3.65m (12') x 3.02m (9'11")

Bedroom 2 3.46m (11'4") x 3.02m (9'11") max