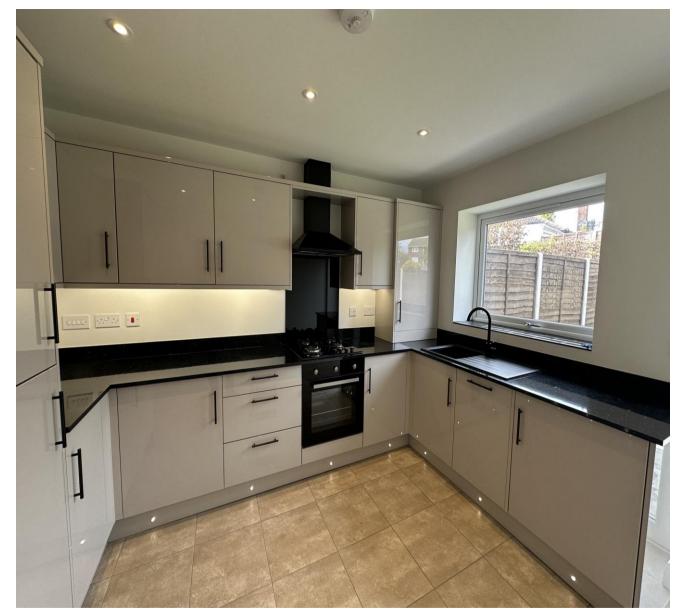

#### Hall

Lounge 4.00m (13'1") x 3.90m (12'10")

Kitchen 3.58m (11'9") x 3.18m (10'5")

Cupboard

**Bathroom** 

Bedroom 1 3.65m (12') x 3.02m (9'11")

Bedroom 2 3.46m (11'4") x 3.02m (9'11") max