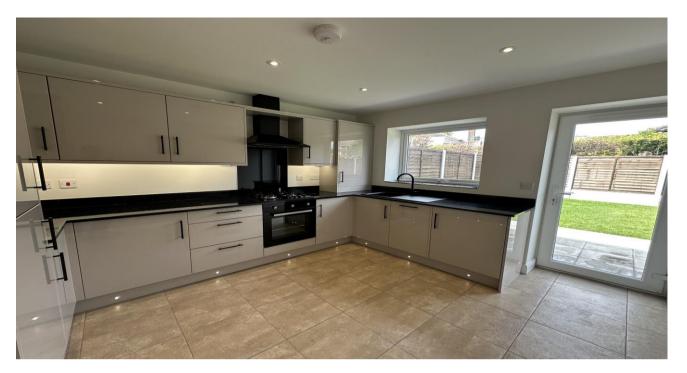

#### Hall

Lounge 4.00m (13'1") x 3.90m (12'10")

Kitchen 3.58m (11'9") x 3.18m (10'5")

Cupboard

**Bathroom** 

Bedroom 1 3.65m (12') x 3.02m (9'11")

Bedroom 2 3.46m (11'4") x 3.02m (9'11") max