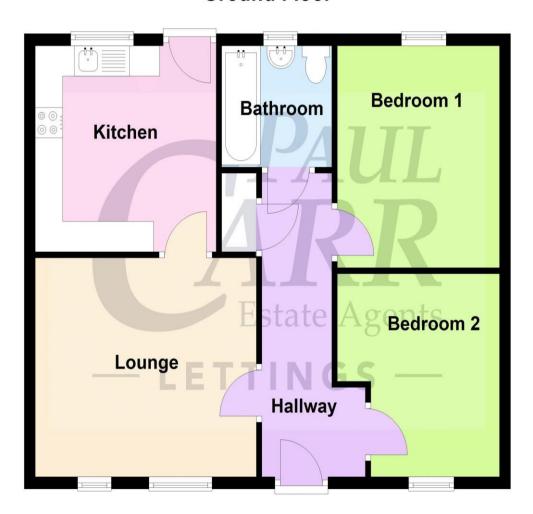

#### Hall

Lounge 4.00m (13'1") x 3.90m (12'10")

Kitchen 3.58m (11'9") x 3.18m (10'5")

Cupboard

**Bathroom** 

Bedroom 1 3.65m (12') x 3.02m (9'11")

Bedroom 2 3.46m (11'4") x 3.02m (9'11") max

#### Viewer's Note:

Services connected: Council tax band: Tenure: Freehold This floor plan is not drawn to scale and is for illustration purposes only

### **Ground Floor**

**EPC TO FOLLOW** 