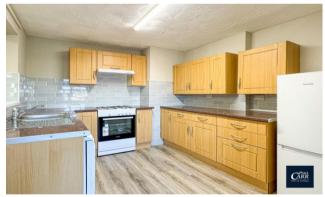

The property is set in a secluded part of the road and is not overlooked at the front or rear. Internally the layout comprises of a front porch and entrance hallway leading to a breakfast kitchen with space for appliances. The lounge has a feature fireplace and a large bow window overlooking the front. There are two double bedrooms and the second bedroom has French doors leading out to the rear garden. The bathroom has been refitted to offer a walk-in bath with a shower over.

Hall

Lounge 5.27m (17'3") x 3.17m (10'5")

Kitchen 3.08m (10'1") max x 2.83m (9'3")

Bedroom 1 3.94m (12'11") x 3.17m (10'5")

Bedroom 2 3.03m (9'11") x 2.86m (9'5")

**Bathroom** 

**Car Port** 

Garage