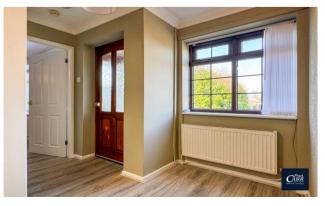

The property is set in a secluded part of the road and is not overlooked at the front or rear. Internally the layout comprises of a front porch and entrance hallway leading to a breakfast kitchen with space for appliances. The lounge has a feature fireplace and a large bow window overlooking the front. There are two double bedrooms and the second bedroom has French doors leading out to the rear garden. The bathroom has been refitted to offer a walk-in bath with a shower over.