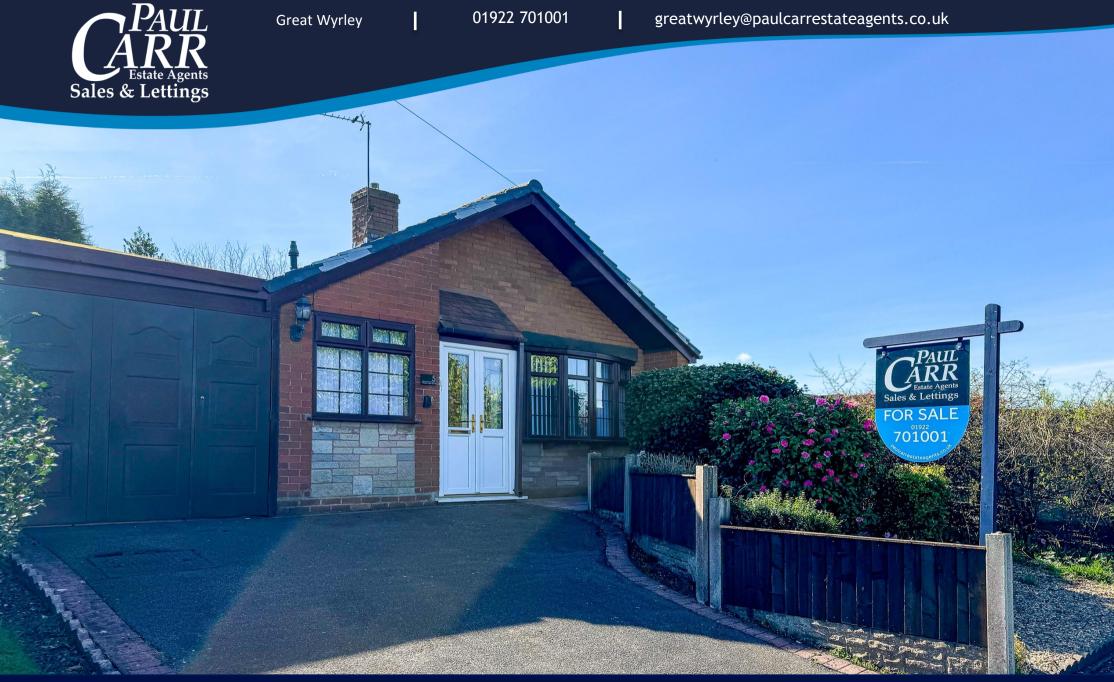

## Offers in the Region Of £250,000

2

Welcome to Hayes View Drive and this linkdetached bungalow located in a the corner of a highly regarded and quiet cul-de-sac within easy reach of facilities in the village of Cheslyn Hay.

The property is set in a secluded part of the road and is not overlooked at the front or rear. Internally the layout comprises of a front porch and entrance hallway leading to a breakfast kitchen with space for appliances. The lounge has a feature fireplace and a large bow window overlooking the front. There are two double bedrooms and the second bedroom has French doors leading out to the rear garden. The bathroom has been refitted to offer a walk-in bath with a shower over.

A tandem side car port/garage has double doors leading to a further garage/storage area and out into the rear garden which is not overlooked and has a patio area and a side gate leading to the front garden and driveway. Offered with NO ONWARD CHAIN and recently improved and updated with new flooring throughout this lovely detached bungalow is available to view via Paul Carr Great Wyrley, call to arrange an appointment to view!