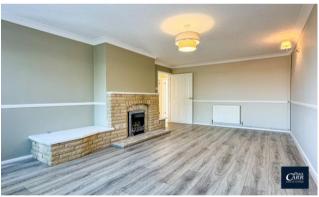

The property is set in a secluded part of the road and is not overlooked at the front or rear. Internally the layout comprises of a front porch and entrance hallway leading to a breakfast kitchen with space for appliances. The lounge has a feature fireplace and a large bow window overlooking the front. There are two double bedrooms and the second bedroom has French doors leading out to the rear garden. The bathroom has been refitted to offer a walk-in bath with a shower over.

A tandem side car port/garage has double doors leading to a further garage/storage area and out into the rear garden which is not overlooked and has a patio area and a side gate leading to the front garden and driveway. Offered with NO ONWARD CHAIN and recently improved and updated with new flooring throughout this lovely detached bungalow is available to view via Paul Carr Great Wyrley, call to arrange an appointment to view!