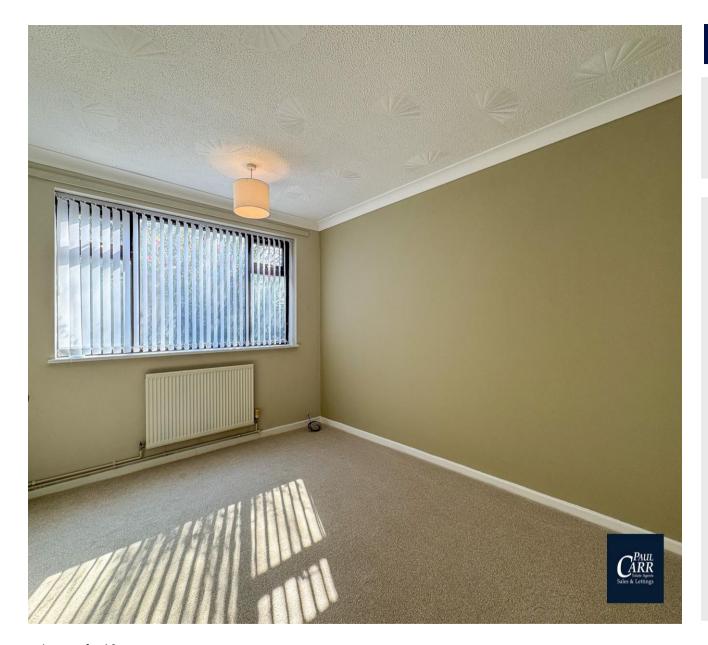

The property is set in a secluded part of the road and is not overlooked at the front or rear. Internally the layout comprises of a front porch and entrance hallway leading to a breakfast kitchen with space for appliances. The lounge has a feature fireplace and a large bow window overlooking the front. There are two double bedrooms and the second bedroom has French doors leading out to the rear garden. The bathroom has been refitted to offer a walk-in bath with a shower over.