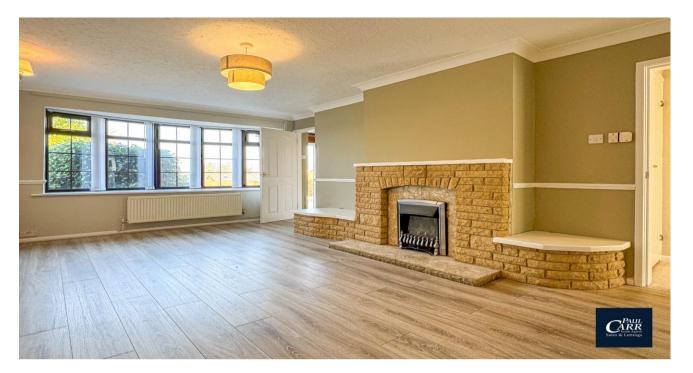

The property is set in a secluded part of the road and is not overlooked at the front or rear. Internally the layout comprises of a front porch and entrance hallway leading to a breakfast kitchen with space for appliances. The lounge has a feature fireplace and a large bow window overlooking the front. There are two double bedrooms and the second bedroom has French doors leading out to the rear garden. The bathroom has been refitted to offer a walk-in bath with a shower over.

Hall

Lounge 5.27m (17'3") x 3.17m (10'5")

Kitchen 3.08m (10'1") max x 2.83m (9'3")

Bedroom 1 3.94m (12'11") x 3.17m (10'5")

Bedroom 2 3.03m (9'11") x 2.86m (9'5")

**Bathroom** 

**Car Port** 

Garage