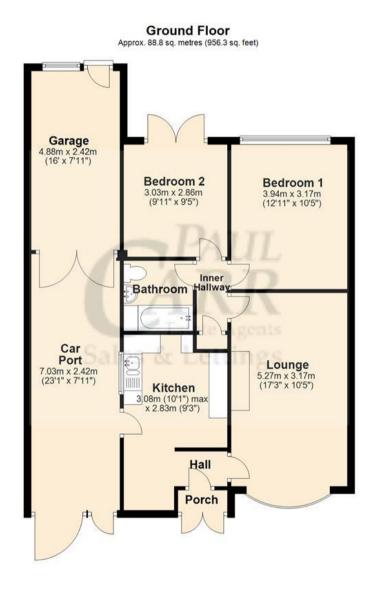

Hall

Lounge 5.27m (17'3") x 3.17m (10'5")

Kitchen 3.08m (10'1") max x 2.83m (9'3")

Bedroom 1 3.94m (12'11") x 3.17m (10'5")

Bedroom 2 3.03m (9'11") x 2.86m (9'5")

**Bathroom** 

**Car Port** 

Garage

# Floor Plan

This floor plan is not drawn to scale and is for illustration purposes only