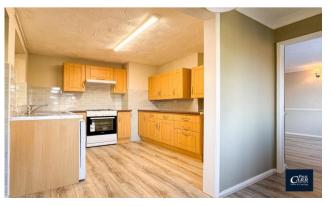

The property is set in a secluded part of the road and is not overlooked at the front or rear. Internally the layout comprises of a front porch and entrance hallway leading to a breakfast kitchen with space for appliances. The lounge has a feature fireplace and a large bow window overlooking the front. There are two double bedrooms and the second bedroom has French doors leading out to the rear garden. The bathroom has been refitted to offer a walk-in bath with a shower over.

Hall

Lounge 5.27m (17'3") x 3.17m (10'5")

Kitchen 3.08m (10'1") max x 2.83m (9'3")

Bedroom 1 3.94m (12'11") x 3.17m (10'5")

Bedroom 2 3.03m (9'11") x 2.86m (9'5")

**Bathroom** 

**Car Port** 

Garage