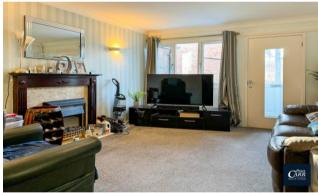

Internally the property comprises of an entrance porch, front living room, fitted kitchen to the rear with a laundry room/home office overlooking the rear garden. Stairs lead to the first floor where there are two double bedrooms and a modern bathroom.