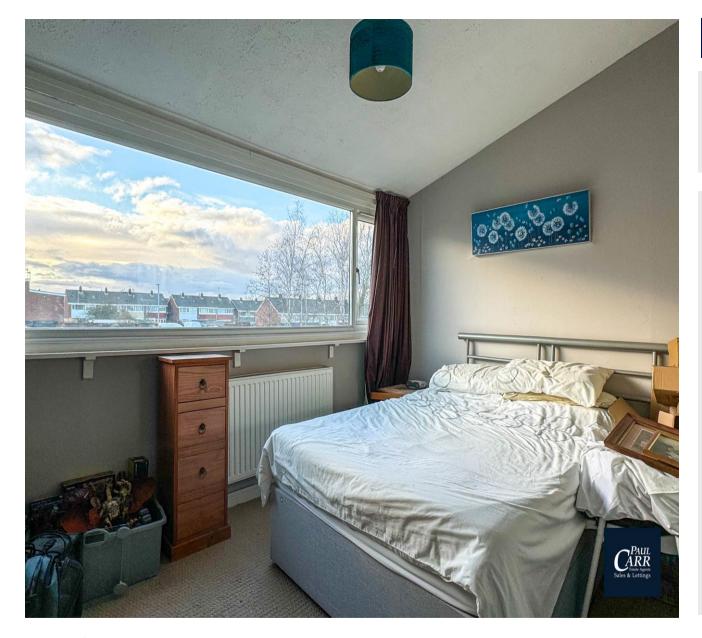

Internally the property comprises of an entrance porch, front living room, fitted kitchen to the rear with a laundry room/home office overlooking the rear garden. Stairs lead to the first floor where there are two double bedrooms and a modern bathroom.

Landing

Bedroom 1 3.62m (11'11") x 3.13m (10'3")

Bedroom 2 2.67m (8'9") x 2.10m (6'11")

Bathroom 2.08m (6'10") x 1.76m (5'9")

**Laundry Room** 