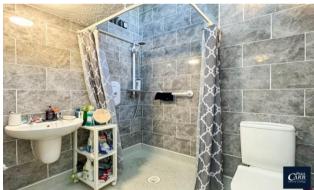

Internally the property comprises of an entrance porch, front living room, fitted kitchen to the rear with a laundry room/home office overlooking the rear garden. Stairs lead to the first floor where there are two double bedrooms and a modern bathroom.

Landing

Bedroom 1 3.62m (11'11") x 3.13m (10'3")

Bedroom 2 2.67m (8'9") x 2.10m (6'11")

Bathroom 2.08m (6'10") x 1.76m (5'9")

**Laundry Room** 