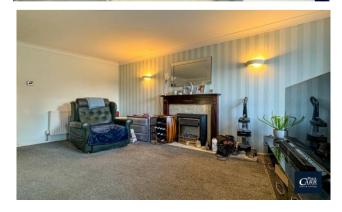

Internally the property comprises of an entrance porch, front living room, fitted kitchen to the rear with a laundry room/home office overlooking the rear garden. Stairs lead to the first floor where there are two double bedrooms and a modern bathroom.

# **Property Specification**

NO ONWARD CHAIN Ideal First Purchase Block Paved Frontage Garage en Block Two Double Bedrooms

Porch 1.21m (4') x 0.99m (3'3")

Lounge 4.71m (15'5") x 3.62m (11'11")

Kitchen/Breakfast Room 3.62m (11'11") x 3.43m (11'3")