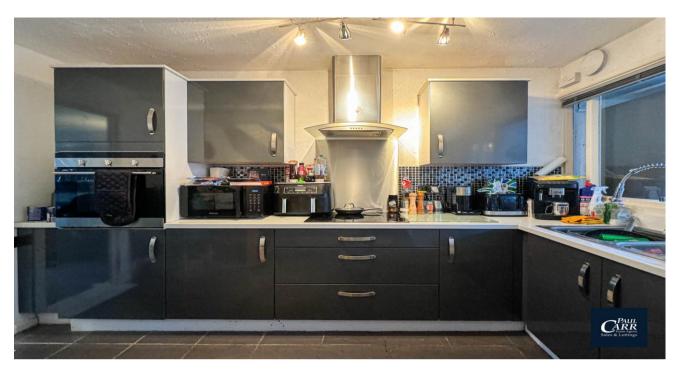

Internally the property comprises of an entrance porch, front living room, fitted kitchen to the rear with a laundry room/home office overlooking the rear garden. Stairs lead to the first floor where there are two double bedrooms and a modern bathroom.

# **Property Specification**

NO ONWARD CHAIN Ideal First Purchase Block Paved Frontage Garage en Block Two Double Bedrooms

Porch 1.21m (4') x 0.99m (3'3")

Lounge 4.71m (15'5") x 3.62m (11'11")

Kitchen/Breakfast Room 3.62m (11'11") x 3.43m (11'3")