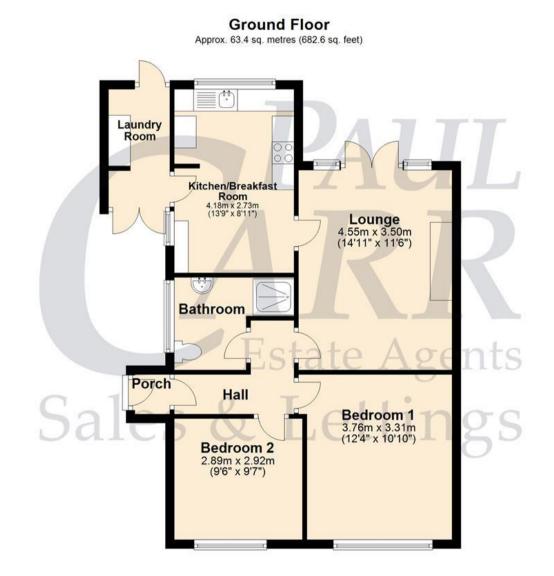

# Floor Plan

This floor plan is not drawn to scale and is for illustration purposes only

### Porch

Hall

Lounge 4.55m (14'11") x 3.50m (11'6")

Kitchen/Breakfast Room 4.18m (13'9") x 2.73m (8'11")

Laundry Room 2.64m (8'8") x 1.40m (4'7")

Bedroom 1 3.76m (12'4") x 3.31m (10'10")

Bedroom 2 2.92m (9'7") x 2.89m (9'6")