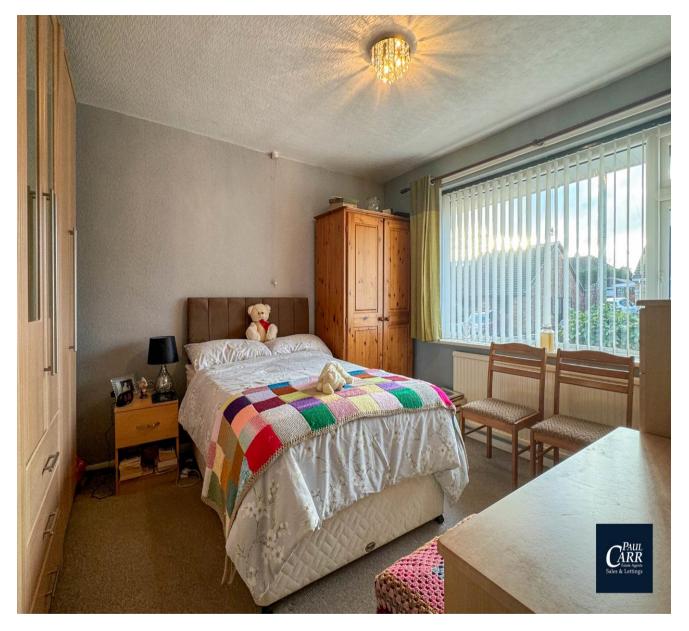

### Porch

Hall

Lounge 4.55m (14'11") x 3.50m (11'6")

Kitchen/Breakfast Room 4.18m (13'9") x 2.73m (8'11")

Laundry Room 2.64m (8'8") x 1.40m (4'7")

Bedroom 1 3.76m (12'4") x 3.31m (10'10")

Bedroom 2 2.92m (9'7") x 2.89m (9'6")