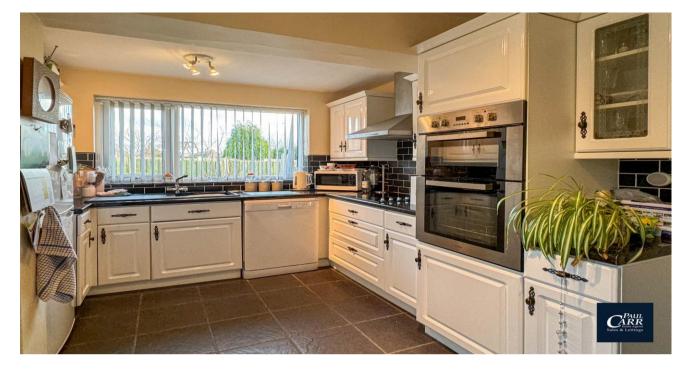

Off the living room is an extended breakfast-kitchen and a door leading out to a laundry room with space for appliances.

This lovely bungalow has low maintenance front and rear gardens and is available via Paul Carr Great Wyrley, call to arrange an appointment to view.

### Porch

Hall

Lounge 4.55m (14'11") x 3.50m (11'6")

Kitchen/Breakfast Room 4.18m (13'9") x 2.73m (8'11")

Laundry Room 2.64m (8'8") x 1.40m (4'7")

Bedroom 1 3.76m (12'4") x 3.31m (10'10")

Bedroom 2 2.92m (9'7") x 2.89m (9'6")