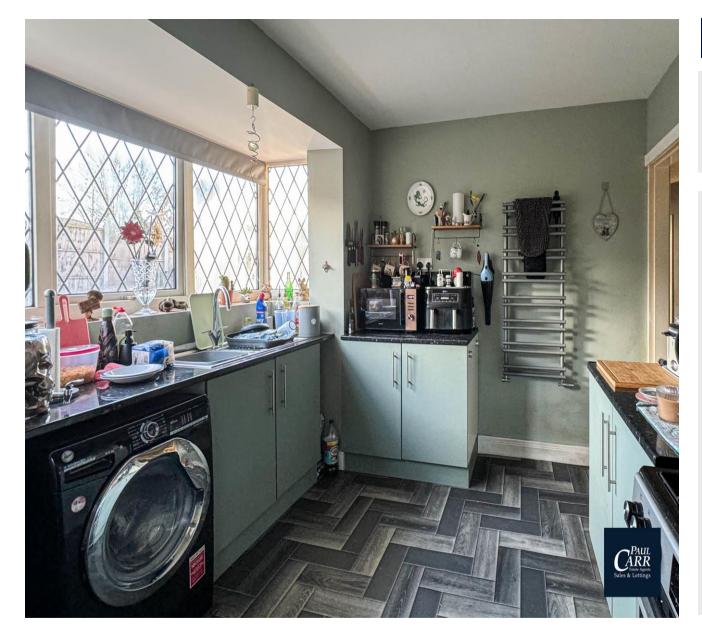

The layout comprises of a front living room with bay window, a good sized kitchen, two double bedrooms and a wet room. A sizeable conservatory offers further space for dining or relaxing.

Outside the property has a low garden, a maintenance rear driveway to the front for multiple vehicles and a garage with electric roller door. Viewings are via Paul Carr Great Wyrley, call to arrange an appointment to view!

#### **Porch**

Living Room 3.68m (12'1") max x 3.55m (11'8")

Inner Hallway

Kitchen 3.41m (11'2") x 2.99m (9'10") max

Bedroom 1 4.14m (13'7") x 2.64m (8'8")

Bedroom 2 3.27m (10'9") x 2.97m (9'9") max

Conservatory