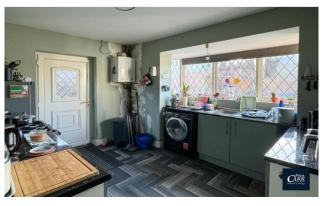

The layout comprises of a front living room with bay window, a good sized kitchen, two double bedrooms and a wet room. A sizeable conservatory offers further space for dining or relaxing.

Outside the property has a low garden, a maintenance rear driveway to the front for multiple vehicles and a garage with electric roller door. Viewings are via Paul Carr Great Wyrley, call to arrange an appointment to view!

#### **Porch**

Living Room 3.68m (12'1") max x 3.55m (11'8")

Inner Hallway

Kitchen 3.41m (11'2") x 2.99m (9'10") max

Bedroom 1 4.14m (13'7") x 2.64m (8'8")

Bedroom 2 3.27m (10'9") x 2.97m (9'9") max

Conservatory