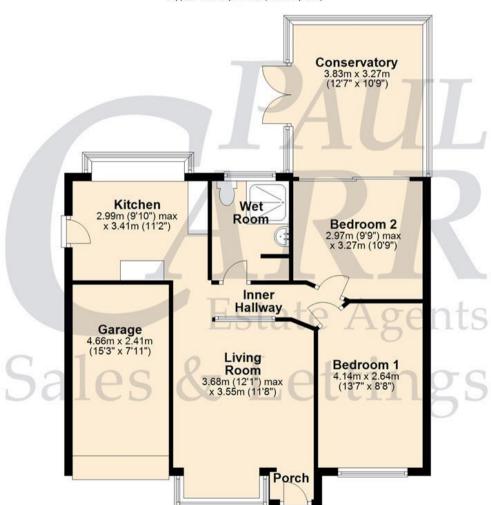

The layout comprises of a front living room with bay window, a good sized kitchen, two double bedrooms and a wet room. A sizeable conservatory offers further space for dining or relaxing.

Outside the property has a low garden, a maintenance rear driveway to the front for multiple vehicles and a garage with electric roller door. Viewings are via Paul Carr Great Wyrley, call to arrange an appointment to view!

## **Property Specification**

Detached Two Bedroom Bungalow Low Maintenance Rear Garden Driveway Parking Garage with Electric Roller Door Lounge with Bay Window

#### **Porch**

Living Room 3.68m (12'1") max x 3.55m (11'8")

Inner Hallway

Kitchen 3.41m (11'2") x 2.99m (9'10") max

Bedroom 1 4.14m (13'7") x 2.64m (8'8")

Bedroom 2 3.27m (10'9") x 2.97m (9'9") max

Conservatory

**Wet Room** 

Garage

#### Viewer's Note:

Services connected: Council tax band:

Tenure: Freehold years remaining, lease from

Ground Rent: £0 Service Charge: £0 Restrictions: This floor plan is not drawn to scale and is for illustration purposes only

#### **Ground Floor**

Approx. 78.9 sq. metres (849.5 sq. feet)