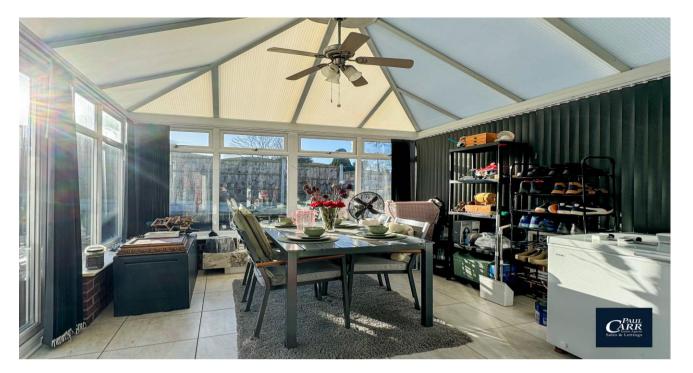

The layout comprises of a front living room with bay window, a good sized kitchen, two double bedrooms and a wet room. A sizeable conservatory offers further space for dining or relaxing.

Outside the property has a low garden, a maintenance rear driveway to the front for multiple vehicles and a garage with electric roller door. Viewings are via Paul Carr Great Wyrley, call to arrange an appointment to view!

#### **Porch**

Living Room 3.68m (12'1") max x 3.55m (11'8")

Inner Hallway

Kitchen 3.41m (11'2") x 2.99m (9'10") max

Bedroom 1 4.14m (13'7") x 2.64m (8'8")

Bedroom 2 3.27m (10'9") x 2.97m (9'9") max

Conservatory