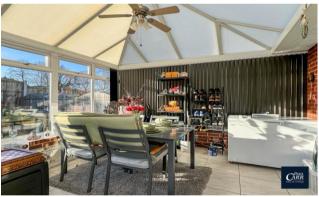

The layout comprises of a front living room with bay window, a good sized kitchen, two double bedrooms and a wet room. A sizeable conservatory offers further space for dining or relaxing.

Outside the property has a low garden, a maintenance rear driveway to the front for multiple vehicles and a garage with electric roller door. Viewings are via Paul Carr Great Wyrley, call to arrange an appointment to view!

#### **Porch**

Living Room 3.68m (12'1") max x 3.55m (11'8")

Inner Hallway

Kitchen 3.41m (11'2") x 2.99m (9'10") max

Bedroom 1 4.14m (13'7") x 2.64m (8'8")

Bedroom 2 3.27m (10'9") x 2.97m (9'9") max

Conservatory