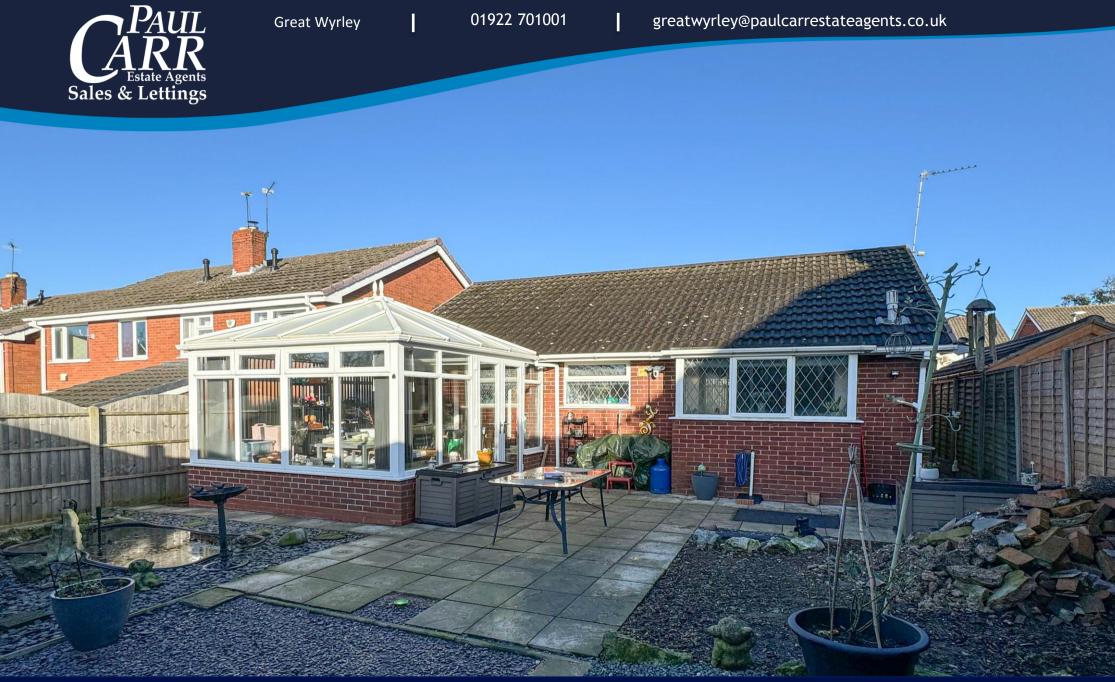

The layout comprises of a front living room with bay window, a good sized kitchen, two double bedrooms and a wet room. A sizeable conservatory offers further space for dining or relaxing.

Outside the property has a low garden, a maintenance rear driveway to the front for multiple vehicles and a garage with electric roller door. Viewings are via Paul Carr Great Wyrley, call to arrange an appointment to view!

## **Property Specification**

Detached Two Bedroom Bungalow Low Maintenance Rear Garden Driveway Parking Garage with Electric Roller Door Lounge with Bay Window

#### **Porch**

Living Room 3.68m (12'1") max x 3.55m (11'8")

Inner Hallway

Kitchen 3.41m (11'2") x 2.99m (9'10") max

Bedroom 1 4.14m (13'7") x 2.64m (8'8")

Bedroom 2 3.27m (10'9") x 2.97m (9'9") max

Conservatory