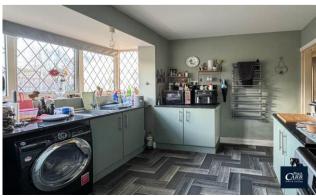

The layout comprises of a front living room with bay window, a good sized kitchen, two double bedrooms and a wet room. A sizeable conservatory offers further space for dining or relaxing.

Outside the property has a low maintenance rear garden, a driveway to the front for multiple vehicles and a garage with electric roller door. Viewings are via Paul Carr Great Wyrley, call to arrange an appointment to view!

#### Porch

Living Room 3.68m (12'1") max x 3.55m (11'8") Inner Hallway Kitchen 3.41m (11'2") x 2.99m (9'10") max Bedroom 1 4.14m (13'7") x 2.64m (8'8") Bedroom 2 3.27m (10'9") x 2.97m (9'9") max Conservatory Wet Room Garage