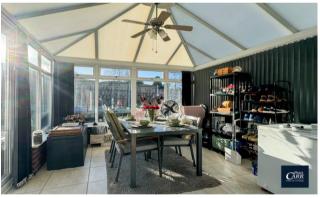

The layout comprises of a front living room with bay window, a good sized kitchen, two double bedrooms and a wet room. A sizeable conservatory offers further space for dining or relaxing.

Outside the property has a low maintenance rear garden, a driveway to the front for multiple vehicles and a garage with electric roller door. Viewings are via Paul Carr Great Wyrley, call to arrange an appointment to view!

#### Porch

Living Room 3.68m (12'1") max x 3.55m (11'8") Inner Hallway Kitchen 3.41m (11'2") x 2.99m (9'10") max Bedroom 1 4.14m (13'7") x 2.64m (8'8") Bedroom 2 3.27m (10'9") x 2.97m (9'9") max Conservatory Wet Room Garage