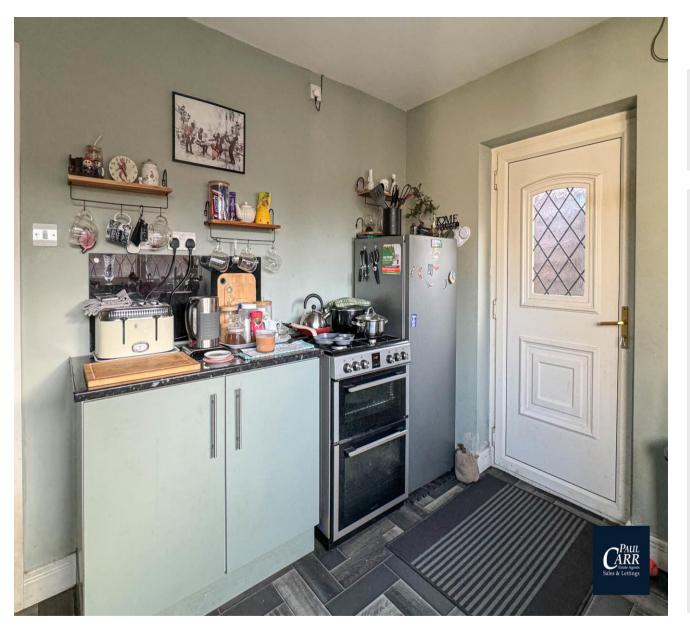

The layout comprises of a front living room with bay window, a good sized kitchen, two double bedrooms and a wet room. A sizeable conservatory offers further space for dining or relaxing.

Outside the property has a low maintenance rear garden, a driveway to the front for multiple vehicles and a garage with electric roller door. Viewings are via Paul Carr Great Wyrley, call to arrange an appointment to view!

#### Porch

Living Room 3.68m (12'1") max x 3.55m (11'8") Inner Hallway Kitchen 3.41m (11'2") x 2.99m (9'10") max Bedroom 1 4.14m (13'7") x 2.64m (8'8") Bedroom 2 3.27m (10'9") x 2.97m (9'9") max Conservatory Wet Room Garage