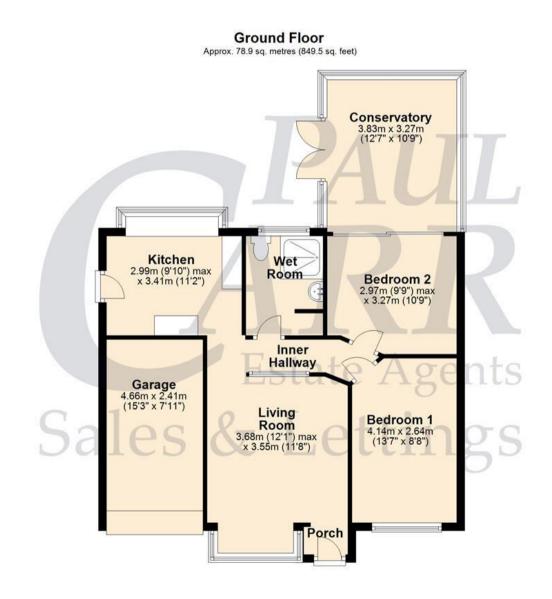

# Floor Plan

This floor plan is not drawn to scale and is for illustration purposes only

#### Porch

Living Room 3.68m (12'1") max x 3.55m (11'8") Inner Hallway Kitchen 3.41m (11'2") x 2.99m (9'10") max Bedroom 1 4.14m (13'7") x 2.64m (8'8") Bedroom 2 3.27m (10'9") x 2.97m (9'9") max Conservatory Wet Room Garage