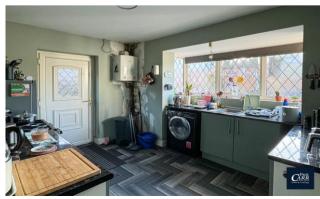

The layout comprises of a front living room with bay window, a good sized kitchen, two double bedrooms and a wet room. A sizeable conservatory offers further space for dining or relaxing.

Outside the property has a low maintenance rear garden, a driveway to the front for multiple vehicles and a garage with electric roller door. Viewings are via Paul Carr Great Wyrley, call to arrange an appointment to view!

#### Porch

Living Room 3.68m (12'1") max x 3.55m (11'8") Inner Hallway Kitchen 3.41m (11'2") x 2.99m (9'10") max Bedroom 1 4.14m (13'7") x 2.64m (8'8") Bedroom 2 3.27m (10'9") x 2.97m (9'9") max Conservatory Wet Room Garage