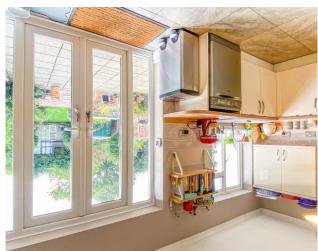

first floor are three bedrooms and a doors opening out to the patio. To the kitchen/breakfast room with French doors lead to an extended L-shaped an open lounge/dining room. Double guest WC and a door leading through to On entry is a welcoming hallway with a