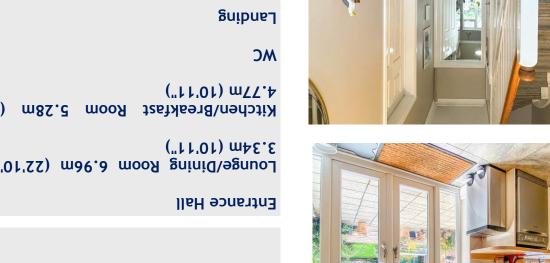

:930N &'3n9gA

Other Charges: Services connected: Council tax band: B Tenure: Freehold

Viewer's Note:

Bedroom 3 2.14m (7) x 1.78m (5'10")

Bedroom 2 3.36m (11') x 3.34m (11')

Bedroom 1 3.36m (11') x 3.36m (11')

X ("4"√1) m85.2 moon 5.28m (17"4") x

x xsm ("01'\sigma\sigma\) mooA gninid\equivalengenol

MATURE REAR GARDEN DOWNSTAIRS WC THROUGH LOUNGE/DINING ROOM EXTENDED BREAKFAST KITCHEN EXTENDED & VERY WELL PRESENTED HOME