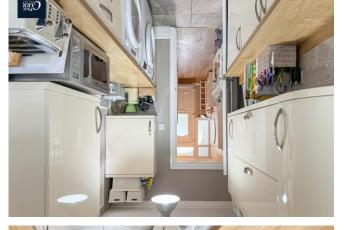

first floor are three bedrooms and a doors opening out to the patio. To the kitchen/breakfast room with French doors lead to an extended L-shaped an open lounge/dining room. Double guest WC and a door leading through to On entry is a welcoming hallway with a