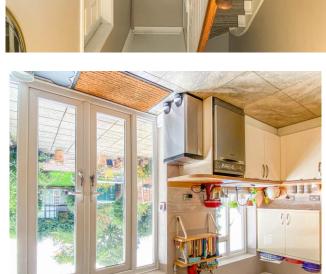

first floor are three bedrooms and a doors opening out to the patio. To the kitchen/breakfast room with French doors lead to an extended L-shaped an open lounge/dining room. Double guest WC and a door leading through to On entry is a welcoming hallway with a