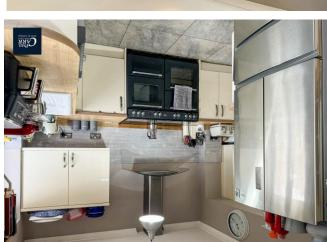

first floor are three bedrooms and a doors opening out to the patio. To the kitchen/breakfast room with French doors lead to an extended L-shaped an open lounge/dining room. Double guest WC and a door leading through to On entry is a welcoming hallway with a