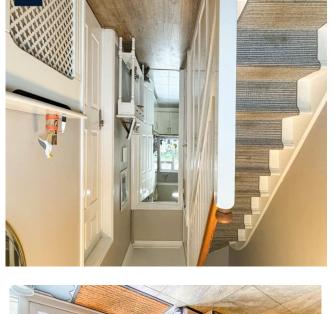

first floor are three bedrooms and a doors opening out to the patio. To the kitchen/breakfast room with French doors lead to an extended L-shaped an open lounge/dining room. Double guest WC and a door leading through to On entry is a welcoming hallway with a