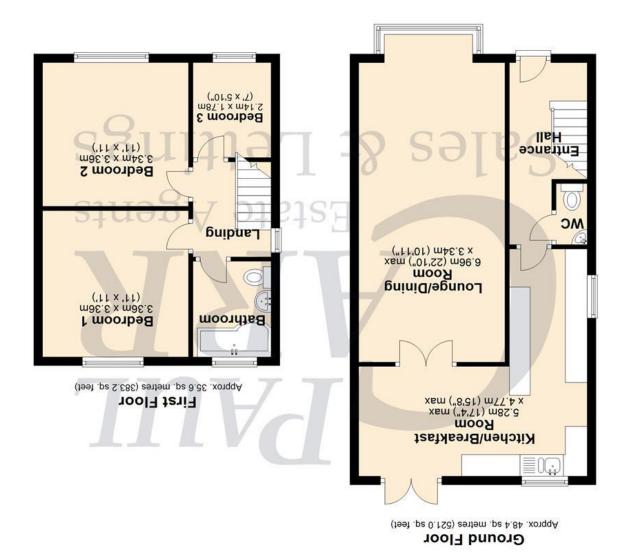

## Map Location

Energy Efficiency Rating

This floor plan is not drawn to scale and is for illustration purposes only

Floor Plan

Great Wyrley

Wyrley!

modern bathroom.

garage/workshop.

first floor are three bedrooms and a doors opening out to the patio. To the kitchen/breakfast room with French doors lead to an extended L-shaped an open lounge/dining room. Double guest WC and a door leading through to On entry is a welcoming hallway with a

:930N &'3n9gA

Other Charges: Services connected: Council tax band: B Tenure: Freehold

Viewer's Note:

Bedroom 3 2.14m (7) x 1.78m (5'10")

Bedroom 2 3.36m (11') x 3.34m (11')

Bedroom 1 3.36m (11') x 3.36m (11')

X ("4"√1) m85.2 moon 5.28m (17"4") x

x xsm ("01'\sigma\sigma\) mooA gninid\equivalengenol

MATURE REAR GARDEN DOWNSTAIRS WC THROUGH LOUNGE/DINING ROOM EXTENDED BREAKFAST KITCHEN EXTENDED & VERY WELL PRESENTED HOME