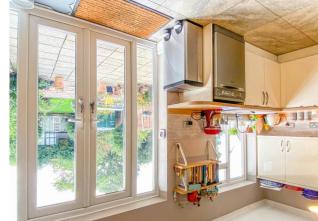

first floor are three bedrooms and a doors opening out to the patio. To the kitchen/breakfast room with French doors lead to an extended L-shaped an open lounge/dining room. Double guest WC and a door leading through to On entry is a welcoming hallway with a