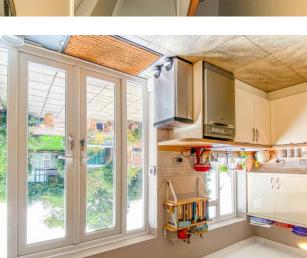

first floor are three bedrooms and a doors opening out to the patio. To the kitchen/breakfast room with French doors lead to an extended L-shaped an open lounge/dining room. Double guest WC and a door leading through to On entry is a welcoming hallway with a