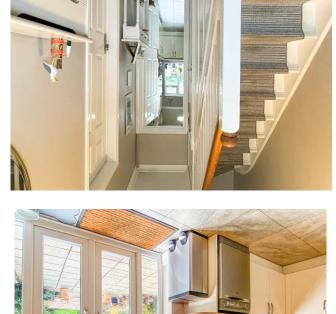

first floor are three bedrooms and a doors opening out to the patio. To the kitchen/breakfast room with French doors lead to an extended L-shaped an open lounge/dining room. Double guest WC and a door leading through to On entry is a welcoming hallway with a

X ("4"√1) m85.2 moon 5.28m (17"4") x

x xsm ("01'\sigma\sigma\) mooA gninid\equivalengenol

MATURE REAR GARDEN DOWNSTAIRS WC THROUGH LOUNGE/DINING ROOM EXTENDED BREAKFAST KITCHEN EXTENDED & VERY WELL PRESENTED HOME