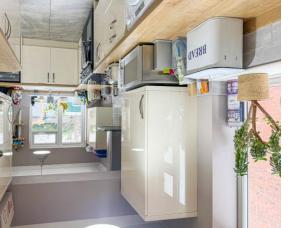

first floor are three bedrooms and a doors opening out to the patio. To the kitchen/breakfast room with French doors lead to an extended L-shaped an open lounge/dining room. Double guest WC and a door leading through to On entry is a welcoming hallway with a