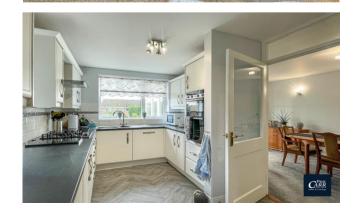

Beginning with an inviting hallway with access to the large lounge, with a fireplace and bay window. Followed by the kitchen, with an array of wall and base units, all major appliances, a breakfast bar and side door to the garden this really is the heart of the home! The ground floor continues with a large dining room off the kitchen and a light and airy conservatory, flooded with natural light and peaceful views of the rear garden.