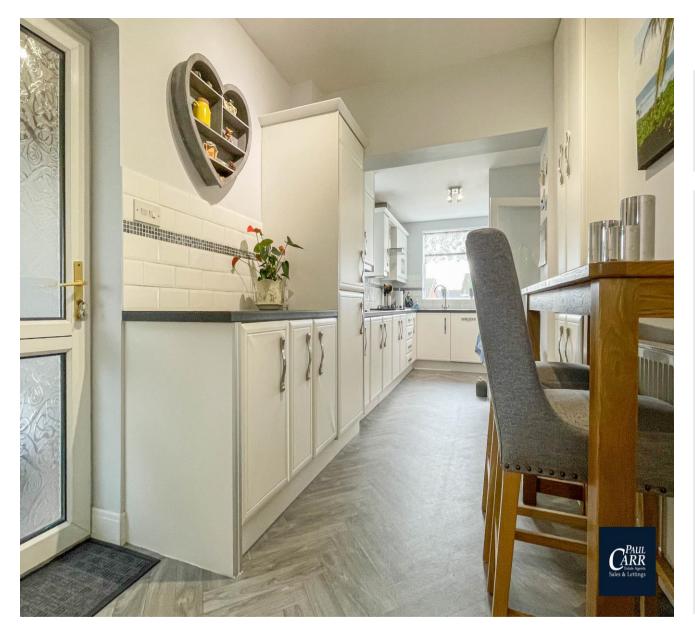

Beginning with an inviting hallway with access to the large lounge, with a fireplace and bay window. Followed by the kitchen, with an array of wall and base units, all major appliances, a breakfast bar and side door to the garden this really is the heart of the home! The ground floor continues with a large dining room off the kitchen and a light and airy conservatory, flooded with natural light and peaceful views of the rear garden.