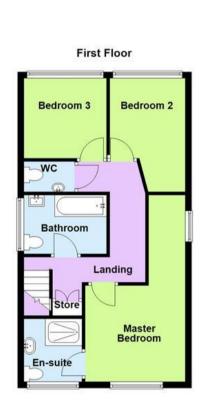

## Floor Plan

This floor plan is not drawn to scale and is for illustration purposes only

Upstairs continues to impress with three double bedrooms, a guest cloakroom and a family bathroom. The master benefits from a dressing area with fitted wardrobe and a convenient fitted en-suite.

The split-level rear garden offers seating area, lawn and storage areas and to the front is a sizable driveway with a car port. Do not miss out on the chance to view this impressive home!