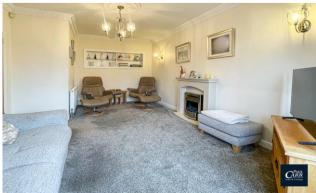

Beginning with an inviting hallway with access to the large lounge, with a fireplace and bay window. Followed by the kitchen, with an array of wall and base units, all major appliances, a breakfast bar and side door to the garden this really is the heart of the home! The ground floor continues with a large dining room off the kitchen and a light and airy conservatory, flooded with natural light and peaceful views of the rear garden.