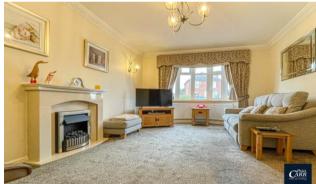

Beginning with an inviting hallway with access to the large lounge, with a fireplace and bay window. Followed by the kitchen, with an array of wall and base units, all major appliances, a breakfast bar and side door to the garden this really is the heart of the home! The ground floor continues with a large dining room off the kitchen and a light and airy conservatory, flooded with natural light and peaceful views of the rear garden.