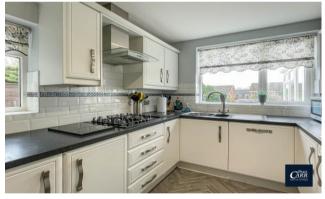

Beginning with an inviting hallway with access to the large lounge, with a fireplace and bay window. Followed by the kitchen, with an array of wall and base units, all major appliances, a breakfast bar and side door to the garden this really is the heart of the home! The ground floor continues with a large dining room off the kitchen and a light and airy conservatory, flooded with natural light and peaceful views of the rear garden.