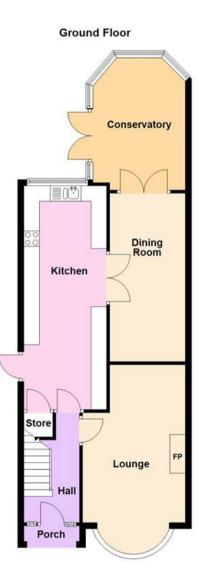

## Floor Plan

This floor plan is not drawn to scale and is for illustration purposes only

Beginning with an inviting hallway with access to the large lounge, with a fireplace and bay window. Followed by the kitchen, with an array of wall and base units, all major appliances, a breakfast bar and side door to the garden this really is the heart of the home! The ground floor continues with a large dining room off the kitchen and a light and airy conservatory, flooded with natural light and peaceful views of the rear garden.