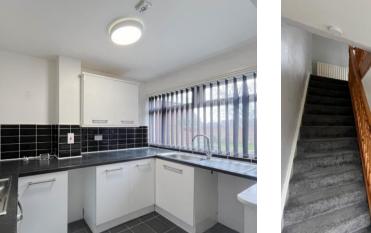

### Offers in the Region Of £160,000

3 🖳 1 👾 1 📖

\*NO CHAIN\* Welcome to Ramillies Crescent a superb example of a three bedroom property situated on a popular residential estate in Great Wyrley.

Internally this home features an inviting entrance porch, spacious kitchen diner, large living room, three bedrooms and a family bathroom.

### Property Specification

NO ONWARD CHAIN THREE BEDROOMS KITCHEN DINER SPACIOUS LIVING ROOM PRIVATE REAR GARDEN

Kitchen Diner 14' 6" x 9' 8" (4.42m x 2.95m) Lounge 16' 2" x 14' 6" (4.92m x 4.43m) Bedroom One 12' 4" x 8' 7" (3.75m x 2.61m) Bedroom Two 10' 11" x 8' 6" (3.32m x 2.60m) Bedroom Three 8' 5" x 5' 10" (2.57m x 1.79m) Bathroom 6' 3" x 5' 10" (1.90m x 1.77m)