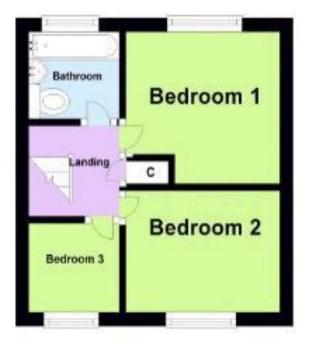

# Floor Plan

This floor plan is not drawn to scale and is for illustration purposes only

## First Floor

### Property Specification

NO ONWARD CHAIN THREE BEDROOMS KITCHEN DINER SPACIOUS LIVING ROOM PRIVATE REAR GARDEN

Kitchen Diner 14' 6" x 9' 8" (4.42m x 2.95m) Lounge 16' 2" x 14' 6" (4.92m x 4.43m) Bedroom One 12' 4" x 8' 7" (3.75m x 2.61m) Bedroom Two 10' 11" x 8' 6" (3.32m x 2.60m) Bedroom Three 8' 5" x 5' 10" (2.57m x 1.79m) Bathroom 6' 3" x 5' 10" (1.90m x 1.77m)