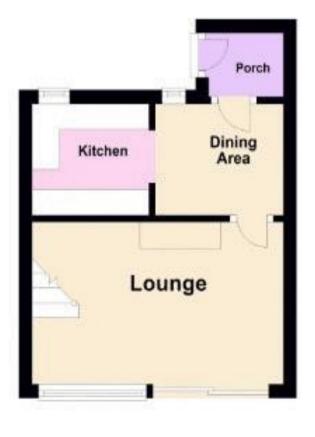

# Floor Plan

This floor plan is not drawn to scale and is for illustration purposes only

# **Ground Floor**

### Property Specification

NO ONWARD CHAIN THREE BEDROOMS KITCHEN DINER SPACIOUS LIVING ROOM PRIVATE REAR GARDEN

Kitchen Diner 14' 6" x 9' 8" (4.42m x 2.95m) Lounge 16' 2" x 14' 6" (4.92m x 4.43m) Bedroom One 12' 4" x 8' 7" (3.75m x 2.61m) Bedroom Two 10' 11" x 8' 6" (3.32m x 2.60m) Bedroom Three 8' 5" x 5' 10" (2.57m x 1.79m) Bathroom 6' 3" x 5' 10" (1.90m x 1.77m)