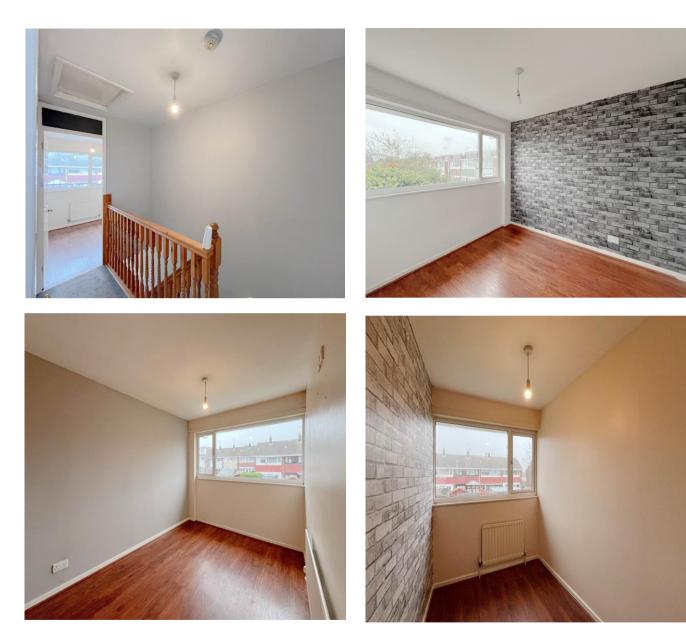

### Property Specification

NO ONWARD CHAIN THREE BEDROOMS KITCHEN DINER SPACIOUS LIVING ROOM PRIVATE REAR GARDEN

Kitchen Diner 14' 6" x 9' 8" (4.42m x 2.95m) Lounge 16' 2" x 14' 6" (4.92m x 4.43m) Bedroom One 12' 4" x 8' 7" (3.75m x 2.61m) Bedroom Two 10' 11" x 8' 6" (3.32m x 2.60m) Bedroom Three 8' 5" x 5' 10" (2.57m x 1.79m) Bathroom 6' 3" x 5' 10" (1.90m x 1.77m)