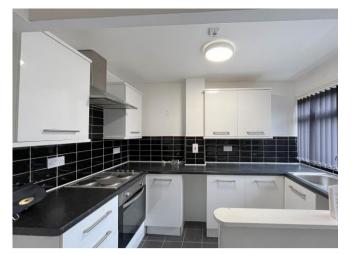

### Offers in the Region Of £160,000

3 🖳 1 👾 1 📖

\*NO CHAIN\* Welcome to Ramillies Crescent a superb example of a three bedroom property situated on a popular residential estate in Great Wyrley.

Internally this home features an inviting entrance porch, spacious kitchen diner, large living room, three bedrooms and a family bathroom.

### Property Specification

NO ONWARD CHAIN THREE BEDROOMS KITCHEN DINER SPACIOUS LIVING ROOM PRIVATE REAR GARDEN

Kitchen Diner 14' 6" x 9' 8" (4.42m x 2.95m) Lounge 16' 2" x 14' 6" (4.92m x 4.43m) Bedroom One 12' 4" x 8' 7" (3.75m x 2.61m) Bedroom Two 10' 11" x 8' 6" (3.32m x 2.60m) Bedroom Three 8' 5" x 5' 10" (2.57m x 1.79m) Bathroom 6' 3" x 5' 10" (1.90m x 1.77m)