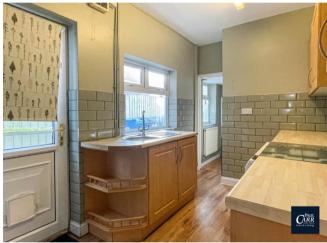

The ground floor continues with a fitted kitchen with space for all appliances and a further storage room with scope for a downstairs W/C or Utility area.

Upstairs follows on with two sizable bedrooms and a spacious shower/wet room with walk in shower area, hand wash basin and W/C plus a airing cupboard.

## Cellar

Lounge 3.79m (12'5") x 3.33m (10'11") plus 1.46m (4'9") x 1.46m (4'9")

Dining Room 3.80m (12'6") x 2.00m (6'7")

Cellar 2.62m (8'7") x 0.98m (3'3")

Kitchen 2.99m (9'10") x 2.11m (6'11")

Bedroom 1 3.73m (12'3") x 3.35m (11')