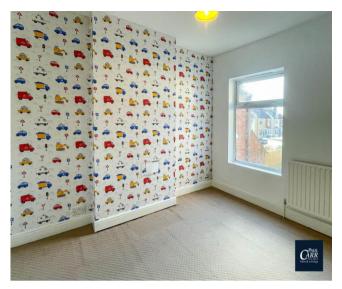

The ground floor continues with a fitted kitchen with space for all appliances and a further storage room with scope for a downstairs W/C or Utility area.

Upstairs follows on with two sizable bedrooms and a spacious shower/wet room with walk in shower area, hand wash basin and W/C plus a airing cupboard.

Bedroom 2 3.39m (11'2") x 2.91m (9'7")