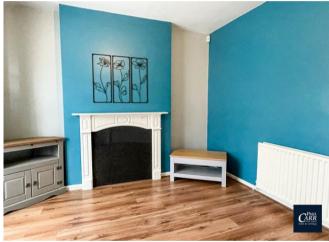

Beginning with an entrance hall, followed by the first reception room with a spacious bay window and fireplace and the 2nd reception room with decorative fireplace and staircase to the cellar, offering ideal storage.