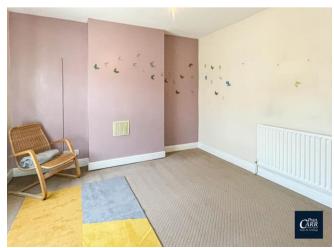

The ground floor continues with a fitted kitchen with space for all appliances and a further storage room with scope for a downstairs W/C or Utility area.

Upstairs follows on with two sizable bedrooms and a spacious shower/wet room with walk in shower area, hand wash basin and W/C plus a airing cupboard.

Bedroom 2 3.39m (11'2") x 2.91m (9'7")