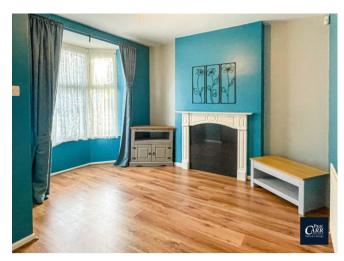

Beginning with an entrance hall, followed by the first reception room with a spacious bay window and fireplace and the 2nd reception room with decorative fireplace and staircase to the cellar, offering ideal storage.

## Cellar

Lounge 3.79m (12'5") x 3.33m (10'11") plus 1.46m (4'9") x 1.46m (4'9")

Dining Room 3.80m (12'6") x 2.00m (6'7")

Cellar 2.62m (8'7") x 0.98m (3'3")

Kitchen 2.99m (9'10") x 2.11m (6'11")

Bedroom 1 3.73m (12'3") x 3.35m (11')