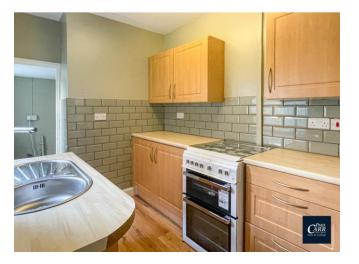

The ground floor continues with a fitted kitchen with space for all appliances and a further storage room with scope for a downstairs W/C or Utility area.

Upstairs follows on with two sizable bedrooms and a spacious shower/wet room with walk in shower area, hand wash basin and W/C plus a airing cupboard.