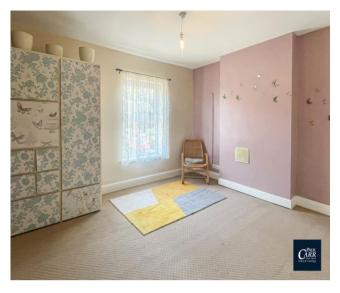

The ground floor continues with a fitted kitchen with space for all appliances and a further storage room with scope for a downstairs W/C or Utility area.

Upstairs follows on with two sizable bedrooms and a spacious shower/wet room with walk in shower area, hand wash basin and W/C plus a airing cupboard.

Bedroom 2 3.39m (11'2") x 2.91m (9'7")