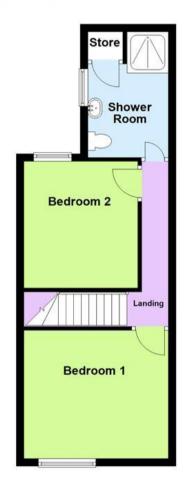

# Floor Plan

This floor plan is not drawn to scale and is for illustration purposes only

#### First Floor

Bedroom 2 3.39m (11'2") x 2.91m (9'7")