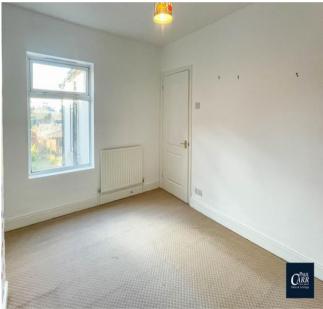

The ground floor continues with a fitted kitchen with space for all appliances and a further storage room with scope for a downstairs W/C or Utility area.

Upstairs follows on with two sizable bedrooms and a spacious shower/wet room with walk in shower area, hand wash basin and W/C plus a airing cupboard.

## Cellar

Lounge 3.79m (12'5") x 3.33m (10'11") plus 1.46m (4'9") x 1.46m (4'9")

Dining Room 3.80m (12'6") x 2.00m (6'7")

Cellar 2.62m (8'7") x 0.98m (3'3")

Kitchen 2.99m (9'10") x 2.11m (6'11")

Bedroom 1 3.73m (12'3") x 3.35m (11')