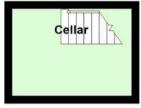

## Cellar

Lounge 3.79m (12'5") x 3.33m (10'11") plus 1.46m (4'9") x 1.46m (4'9")

Dining Room 3.80m (12'6") x 2.00m (6'7")

Cellar 2.62m (8'7") x 0.98m (3'3")

Kitchen 2.99m (9'10") x 2.11m (6'11")

Bedroom 1 3.73m (12'3") x 3.35m (11')