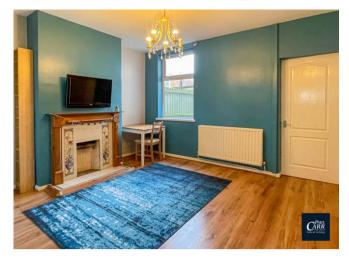

Beginning with an entrance hall, followed by the first reception room with a spacious bay window and fireplace and the 2nd reception room with decorative fireplace and staircase to the cellar, offering ideal storage.