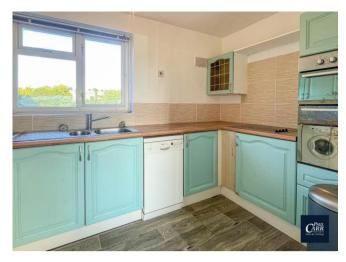

Upstairs benefits from a sizeable bedroom, fitted bathroom suite, large lounge and kitchen with space for all major appliances.

With scope for improvement throughout and a blank canvas ready to for personal touch, do not miss out on the chance to view!

## **Property Specification**

Sizeable One Bed Maisonette
Stunning Views and Opposite Holford Equestrain
Entrance to the Cannock Chase
Excellent Sized Bedroom
Large Lounge
Fitted Kitchen with Space for all Major Appliances