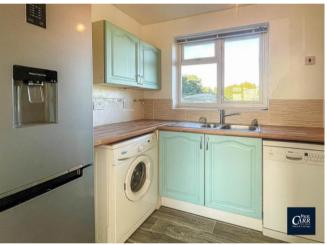

Upstairs benefits from a sizeable bedroom, fitted bathroom suite, large lounge and kitchen with space for all major appliances.

With scope for improvement throughout and a blank canvas ready to for personal touch, do not miss out on the chance to view!

## **Property Specification**

Sizeable One Bed Maisonette
Stunning Views and Opposite Holford Equestrain
Entrance to the Cannock Chase
Excellent Sized Bedroom
Large Lounge
Fitted Kitchen with Space for all Major Appliances

Bedroom 3.62m (11'10") max x 3.22m (10'7")

Lounge 4.80m (15'9") x 3.19m (10'6")

Kitchen 3.19m (10'6") x 2.07m (6'10")