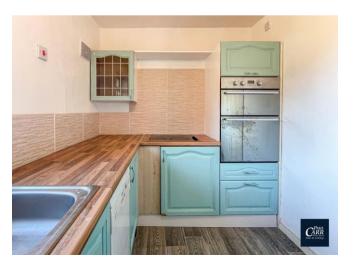

Upstairs benefits from a sizeable bedroom, fitted bathroom suite, large lounge and kitchen with space for all major appliances.

With scope for improvement throughout and a blank canvas ready to for personal touch, do not miss out on the chance to view!

## **Property Specification**

Sizeable One Bed Maisonette
Stunning Views and Opposite Holford Equestrain
Entrance to the Cannock Chase
Excellent Sized Bedroom
Large Lounge
Fitted Kitchen with Space for all Major Appliances