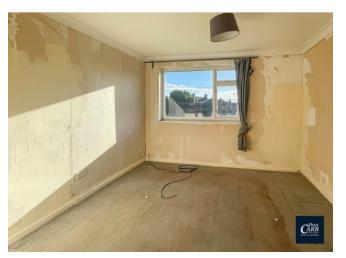

Upstairs benefits from a sizeable bedroom, fitted bathroom suite, large lounge and kitchen with space for all major appliances.

With scope for improvement throughout and a blank canvas ready to for personal touch, do not miss out on the chance to view!

Bedroom 3.62m (11'10") max x 3.22m (10'7")

Lounge 4.80m (15'9") x 3.19m (10'6")

Kitchen 3.19m (10'6") x 2.07m (6'10")