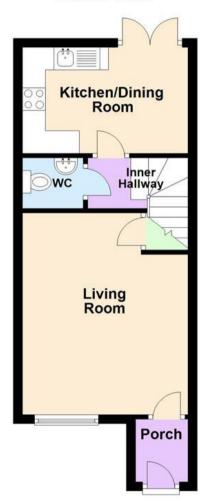

# Floor Plan

This floor plan is not drawn to scale and is for illustration purposes only

### **Ground Floor**

### **Porch**

Living Room 4.47m (14'8") max x 3.60m (11'10")

Kitchen/Dining Room 3.59m (11'9") x 2.35m (7'9")

WC

Landing

Bedroom 2 3.60m (11'10") x 2.00m (6'7")

Bedroom 3 3.60m (11'10") x 2.35m (7'9")

**Bathroom** 