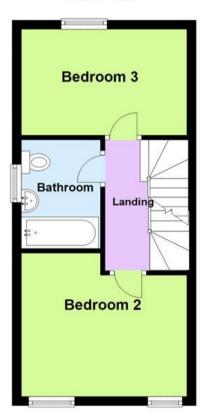

# Floor Plan

This floor plan is not drawn to scale and is for illustration purposes only

### First Floor

### **Porch**

Living Room 4.47m (14'8") max x 3.60m (11'10")

Kitchen/Dining Room 3.59m (11'9") x 2.35m (7'9")

WC

Landing

Bedroom 2 3.60m (11'10") x 2.00m (6'7")

Bedroom 3 3.60m (11'10") x 2.35m (7'9")

**Bathroom** 