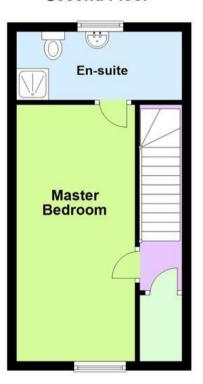

# Floor Plan

This floor plan is not drawn to scale and is for illustration purposes only

### Second Floor

Landing

Master Bedroom 5.51m (18'1") x 2.58m (8'6")

**En-suite** 