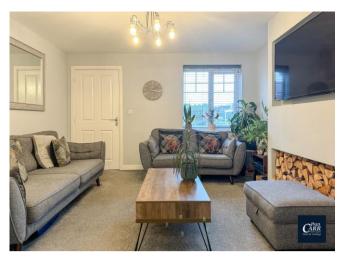

### **Porch**

Living Room 4.47m (14'8") max x 3.60m (11'10")

Kitchen/Dining Room 3.59m (11'9") x 2.35m (7'9")

WC

Landing

Bedroom 2 3.60m (11'10") x 2.00m (6'7")

Bedroom 3 3.60m (11'10") x 2.35m (7'9")

**Bathroom** 