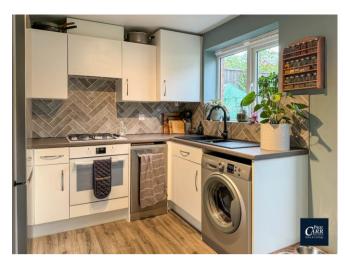

### **Porch**

Living Room 4.47m (14'8") max x 3.60m (11'10")

Kitchen/Dining Room 3.59m (11'9") x 2.35m (7'9")

WC

Landing

Bedroom 2 3.60m (11'10") x 2.00m (6'7")

Bedroom 3 3.60m (11'10") x 2.35m (7'9")

**Bathroom** 