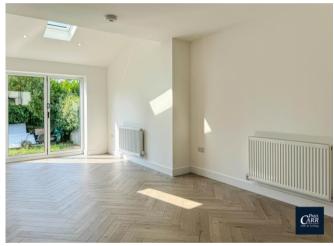

## **Property Specification**

Stunning Extended & Refurbished Family Home Ideal First Purchase Impressive Specification Extended Kitchen with Bi-Fold Doors Three Bedrooms

Hall

WC

Lounge 3.30m (10'10") x 3.30m (10'10")

Dining Area 3.63m (11'11") x 3.32m (10'11")

Kitchen 4.72m (15'6") x 2.85m (9'4")

Utility 1.80m (5'11") x 1.54m (5'1")

Landing

Bedroom 1 3.32m (10'11") x 3.29m (10'9")

Bedroom 2 3.62m (11'10") x 3.29m (10'9")