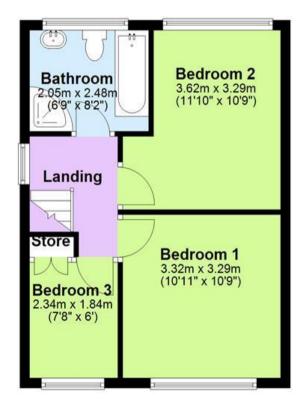

## Floor Plan

This floor plan is not drawn to scale and is for illustration purposes only

#### First Floor

To the first floor are three bedrooms and an impressive high quality bathroom suite with a separate shower cubicle.

This fantastic property is available with NO ONWARD CHAIN and available to view via Paul Carr Cannock.

Bedroom 3 2.34m (7'8") x 1.84m (6')

Bathroom

Services connected: Gas, Electric, Water, Drainage

Council tax band: B

Tenure: Freehold