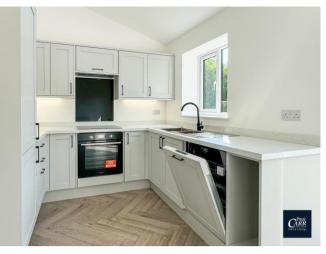

Set in a quiet private road close to Cannock town centre the property is accessed via a private drive offering parking to the front.

Internally the stylish refurbishment provides open-plan modern living with an impressive kitchen area, separate utility room and a ground floor WC.

Dining Area 3.63m (11'11") x 3.32m (10'11")

Kitchen 4.72m (15'6") x 2.85m (9'4")

Utility 1.80m (5'11") x 1.54m (5'1")

Landing

Bedroom 1 3.32m (10'11") x 3.29m (10'9")

Bedroom 2 3.62m (11'10") x 3.29m (10'9")