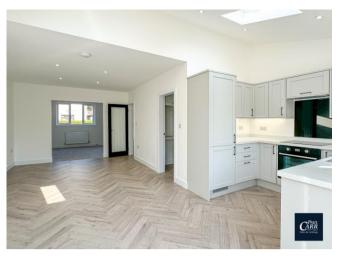

Set in a quiet private road close to Cannock town centre the property is accessed via a private drive offering parking to the front.

Internally the stylish refurbishment provides open-plan modern living with an impressive kitchen area, separate utility room and a ground floor WC.

## **Property Specification**

Stunning Extended & Refurbished Family Home Ideal First Purchase Impressive Specification Extended Kitchen with Bi-Fold Doors Three Bedrooms

Hall

WC

Lounge 3.30m (10'10") x 3.30m (10'10")

Dining Area 3.63m (11'11") x 3.32m (10'11")

Kitchen 4.72m (15'6") x 2.85m (9'4")

Utility 1.80m (5'11") x 1.54m (5'1")

Landing

Bedroom 1 3.32m (10'11") x 3.29m (10'9")

Bedroom 2 3.62m (11'10") x 3.29m (10'9")