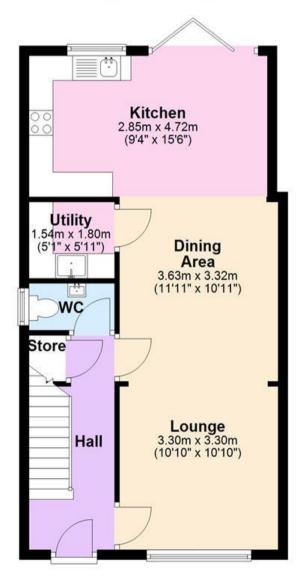

## Floor Plan

This floor plan is not drawn to scale and is for illustration purposes only

#### **Ground Floor**

## **Property Specification**

Stunning Extended & Refurbished Family Home Ideal First Purchase Impressive Specification Extended Kitchen with Bi-Fold Doors Three Bedrooms

Hall

WC

Lounge 3.30m (10'10") x 3.30m (10'10")

Dining Area 3.63m (11'11") x 3.32m (10'11")

Kitchen 4.72m (15'6") x 2.85m (9'4")

Utility 1.80m (5'11") x 1.54m (5'1")

Landing

Bedroom 1 3.32m (10'11") x 3.29m (10'9")

Bedroom 2 3.62m (11'10") x 3.29m (10'9")