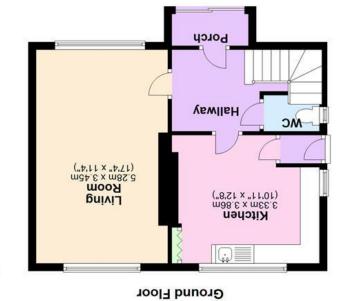

Bathroom

ЭW

CARR

Hallway

Porch

Other Charges:

Bedroom 3 2.53m (8'4") x 2.17m ("1')

Bedroom 2 3.24m (10'8'0) x 3.00m (9'10")

("11'01) m25.5 x ("9'11) m72.5 1 moorbaß

("11'01) m25.5 x ("8'21) m88.5 n9d5tiN

("4'11) md4.6 x ("4'71) m82.7 mooA gnivij

Three Bedrooms Generous Rear Garden Driveway for multiple vehicles Excellent Potential to Extend & Improve (stpp) ΝΟ ΟΝΨΑRD CHAIN