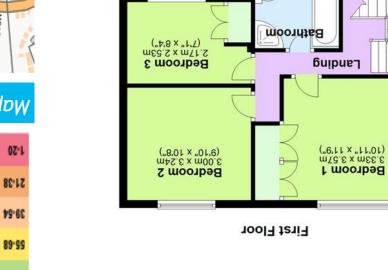

Bathroom

ЭW

CARR

Hallway

Porch

Other Charges:

Bedroom 3 2.53m (8'4") x 2.17m ("1')

Bedroom 2 3.24m (10'8'0) x 3.00m (9'10")

("11'01) m25.5 x ("9'11) m72.5 1 moorbaß

("11'01) m25.5 x ("8'21) m88.5 n9d5tiN

("4'11) md4.6 x ("4'71) m82.7 mooA gnivij

Three Bedrooms Generous Rear Garden Driveway for multiple vehicles Excellent Potential to Extend & Improve (stpp) ΝΟ ΟΝΨΑRD CHAIN