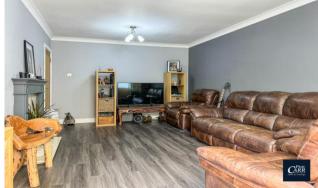

#### Hall

Bedroom 2 3.33m (10'11") x 2.96m (9'9")

Bedroom 3 4.83m (15'10") x 2.25m (7'5")

**Bathroom** 

Living Room 5.05m (16'7") x 3.32m (10'11")

Conservatory

Kitchen 2.61m (8'7") x 2.34m (7'8")

**Inner Hallway** 