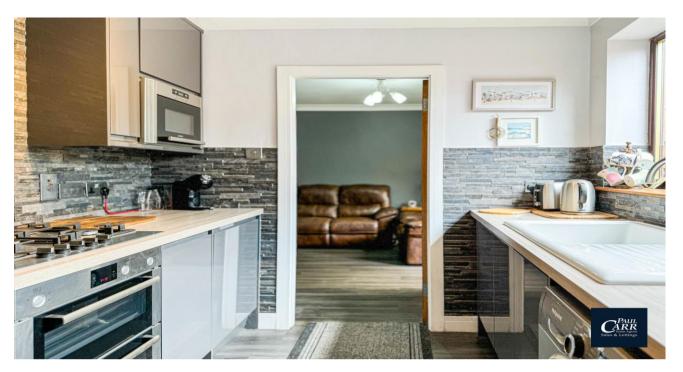

### £300,000

3

Paul Carr Estate Agents are delighted to bring to market this extended and superbly presented three bedroom detached bungalow located in the highly sought after village of Cheslyn Hay. An internal inspection reveals a welcoming entrance hall, spacious living room, modern style newly refitted Howdens kitchen with space for appliances. There are two double bedrooms and a third double in the rear extension with French doors opening out to the decking area. There is a modern family bathroom, a dressing area off the main bedroom and a garage/storage area. Completing the living area is a conservatory overlooking a beautiful rear garden. Outside is a wonderful and well maintained rear garden not overlooked at the rear and to the fore is a driveway and accessible garage/store room. It is worth noting that the property falls in close proximity to easily accessible transport links and local Village amenities. DO NOT MISS YOUR CHANCE TO VIEW!!

#### Hall

Bedroom 2 3.33m (10'11") x 2.96m (9'9")

Bedroom 3 4.83m (15'10") x 2.25m (7'5")

**Bathroom** 

Living Room 5.05m (16'7") x 3.32m (10'11")

Conservatory

Kitchen 2.61m (8'7") x 2.34m (7'8")

**Inner Hallway** 