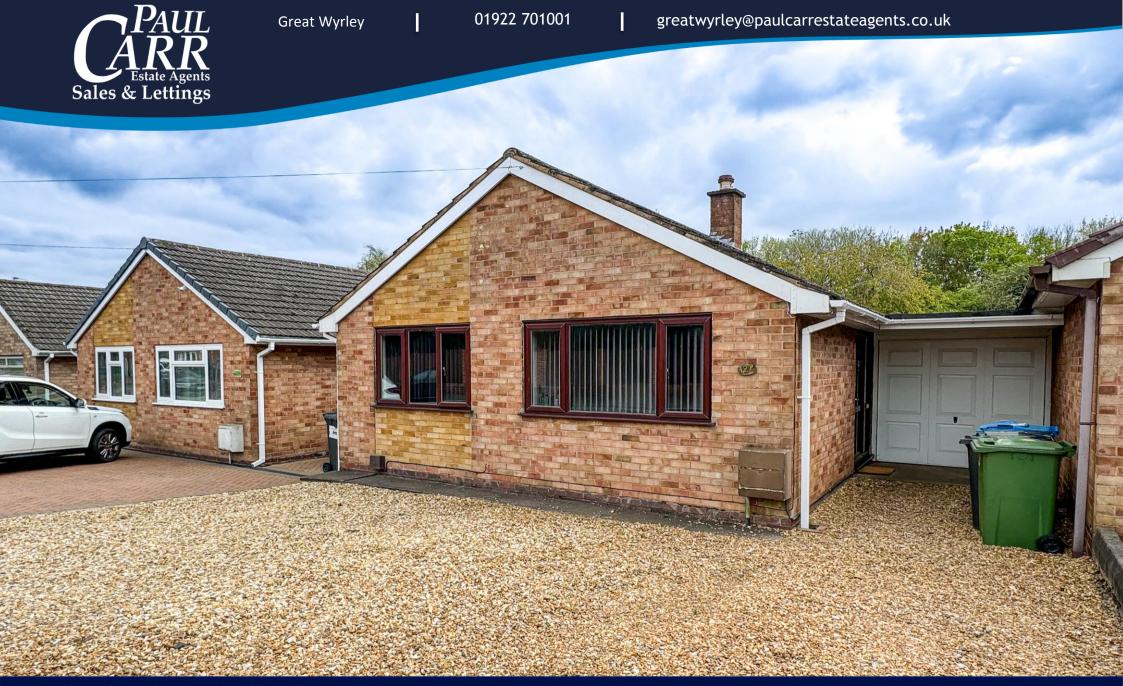

Sutherland Road, Cheslyn Hay Walsall, WS6 7BT

£300,000

### £300,000

3

Paul Carr Estate Agents are delighted to bring to market this extended and superbly presented three bedroom detached bungalow located in the highly sought after village of Cheslyn Hay. An internal inspection reveals a welcoming entrance hall, spacious living room, modern style newly refitted Howdens kitchen with space for appliances. There are two double bedrooms and a third double in the rear extension with French doors opening out to the decking area. There is a modern family bathroom, a dressing area off the main bedroom and a garage/storage area. Completing the living area is a conservatory overlooking a beautiful rear garden. Outside is a wonderful and well maintained rear garden not overlooked at the rear and to the fore is a driveway and accessible garage/store room. It is worth noting that the property falls in close proximity to easily accessible transport links and local Village amenities. DO NOT MISS YOUR CHANCE TO VIEW!!