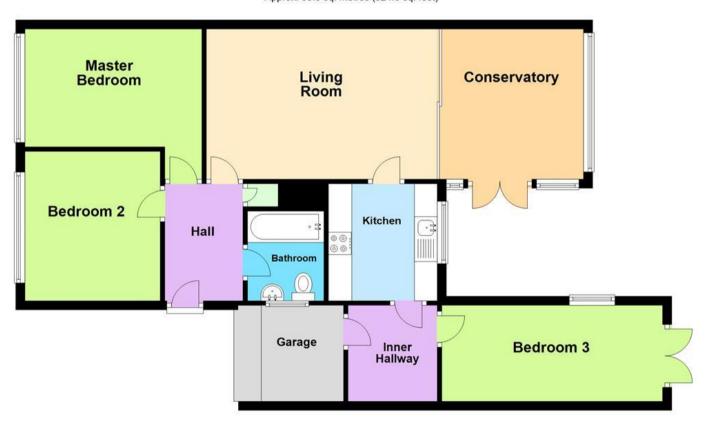

#### Hall

Bedroom 2 3.33m (10'11") x 2.96m (9'9")

Bedroom 3 4.83m (15'10") x 2.25m (7'5")

**Bathroom** 

Living Room 5.05m (16'7") x 3.32m (10'11")

Conservatory

Kitchen 2.61m (8'7") x 2.34m (7'8")

**Inner Hallway** 

Garage/Store

Master Bedroom 3.87m (12'8") x 3.35m (11')

#### Viewer's Note:

Services connected: Council tax band:

Tenure: Freehold years remaining, lease from

Ground Rent: £0 Service Charge: £0 Restrictions: This floor plan is not drawn to scale and is for illustration purposes only

### **Ground Floor**

Approx. 85.8 sq. metres (924.0 sq. feet)

**Map Location** 

Total area: approx. 85.8 sq. metres (924.0 sq. feet)