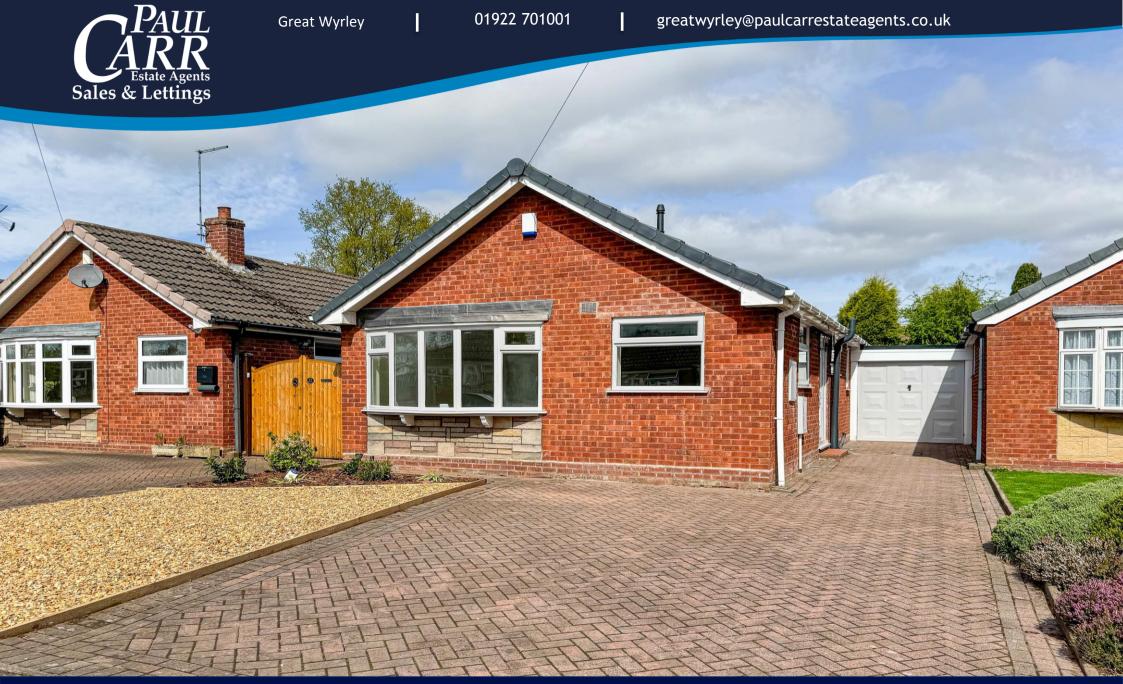

Hayes View Drive, Cheslyn Hay Walsall, WS6 7EX

## £315,000

3

1 🤻

Welcome to Hayes View Drive, a highly regarded culde-sac located in Cheslyn Hay within easy reach of local shops and facilities in the village High Street. This fully refurbished three bedroom detached bungalow has the perfect balance between living space and external space and benefits from the peace and tranquility the area offers. The sweeping block paved driveway provides ample parking and leads onto the detached garage. The entrance hallway gives access to three bedrooms offering versatile rooms with potential for a second sitting room if required. The stylish and contemporary bathroom suite has a rainfall shower over the bath. The standout feature of the property is the impressive extended kitchen/lounge area with newly fitted kitchen having integrated appliances, a skylight allowing floods of light into the room and French doors lead out to the rear garden. The low maintenance and private rear garden has a patio area and a door into the garage area. Call Paul Carr, Great Wyrley for an appointment to view!