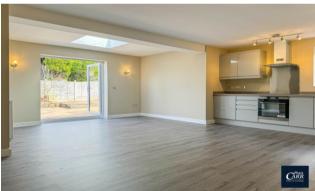

## £315,000

3

1 🤻

Welcome to Hayes View Drive, a highly regarded culde-sac located in Cheslyn Hay within easy reach of local shops and facilities in the village High Street. This fully refurbished three bedroom detached bungalow has the perfect balance between living space and external space and benefits from the peace and tranquility the area offers. The sweeping block paved driveway provides ample parking and leads onto the detached garage. The entrance hallway gives access to three bedrooms offering versatile rooms with potential for a second sitting room if required. The stylish and contemporary bathroom suite has a rainfall shower over the bath. The standout feature of the property is the impressive extended kitchen/lounge area with newly fitted kitchen having integrated appliances, a skylight allowing floods of light into the room and French doors lead out to the rear garden. The low maintenance and private rear garden has a patio area and a door into the garage area. Call Paul Carr, Great Wyrley for an appointment to view!

#### **Entrance Hall**

Kitchen/Lounge Area 5.71m (18'9") x 3.73m (12'3") max

Dining Area 3.99m (13'1") x 2.76m (9'1")

Bedroom 1 3.94m (12'11") max x 3.16m (10'4")

Bedroom 2 3.94m (12'11") x 2.45m (8')

Bedroom 3 3.00m (9'10") max x 2.92m (9'7")