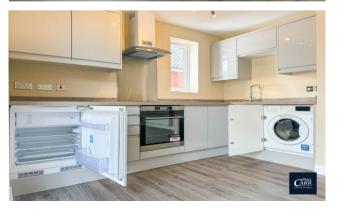

## £315,000

3

1 🤻

Welcome to Hayes View Drive, a highly regarded culde-sac located in Cheslyn Hay within easy reach of local shops and facilities in the village High Street. This fully refurbished three bedroom detached bungalow has the perfect balance between living space and external space and benefits from the peace and tranquility the area offers. The sweeping block paved driveway provides ample parking and leads onto the detached garage. The entrance hallway gives access to three bedrooms offering versatile rooms with potential for a second sitting room if required. The stylish and contemporary bathroom suite has a rainfall shower over the bath. The standout feature of the property is the impressive extended kitchen/lounge area with newly fitted kitchen having integrated appliances, a skylight allowing floods of light into the room and French doors lead out to the rear garden. The low maintenance and private rear garden has a patio area and a door into the garage area. Call Paul Carr, Great Wyrley for an appointment to view!

# **Property Specification**

Fully Refurbished Detached Bungalow New Kitchen & New Bathroom Three Excellent Sized Bedrooms Sought After Cul-de-Sac Location Extended Open-Plan Living/Kitchen Area