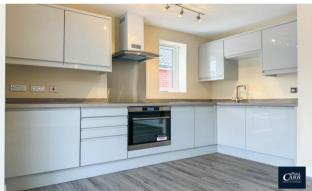

## £315,000

3

1 🤻

Welcome to Hayes View Drive, a highly regarded culde-sac located in Cheslyn Hay within easy reach of local shops and facilities in the village High Street. This fully refurbished three bedroom detached bungalow has the perfect balance between living space and external space and benefits from the peace and tranquility the area offers. The sweeping block paved driveway provides ample parking and leads onto the detached garage. The entrance hallway gives access to three bedrooms offering versatile rooms with potential for a second sitting room if required. The stylish and contemporary bathroom suite has a rainfall shower over the bath. The standout feature of the property is the impressive extended kitchen/lounge area with newly fitted kitchen having integrated appliances, a skylight allowing floods of light into the room and French doors lead out to the rear garden. The low maintenance and private rear garden has a patio area and a door into the garage area. Call Paul Carr, Great Wyrley for an appointment to view!

#### **Entrance Hall**

Kitchen/Lounge Area 5.71m (18'9") x 3.73m (12'3") max

Dining Area 3.99m (13'1") x 2.76m (9'1")

Bedroom 1 3.94m (12'11") max x 3.16m (10'4")

Bedroom 2 3.94m (12'11") x 2.45m (8')

Bedroom 3 3.00m (9'10") max x 2.92m (9'7")