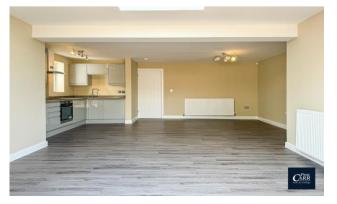

## £315,000

3

1 🤻

Welcome to Hayes View Drive, a highly regarded culde-sac located in Cheslyn Hay within easy reach of local shops and facilities in the village High Street. This fully refurbished three bedroom detached bungalow has the perfect balance between living space and external space and benefits from the peace and tranquility the area offers. The sweeping block paved driveway provides ample parking and leads onto the detached garage. The entrance hallway gives access to three bedrooms offering versatile rooms with potential for a second sitting room if required. The stylish and contemporary bathroom suite has a rainfall shower over the bath. The standout feature of the property is the impressive extended kitchen/lounge area with newly fitted kitchen having integrated appliances, a skylight allowing floods of light into the room and French doors lead out to the rear garden. The low maintenance and private rear garden has a patio area and a door into the garage area. Call Paul Carr, Great Wyrley for an appointment to view!

#### **Entrance Hall**

Kitchen/Lounge Area 5.71m (18'9") x 3.73m (12'3") max

Dining Area 3.99m (13'1") x 2.76m (9'1")

Bedroom 1 3.94m (12'11") max x 3.16m (10'4")

Bedroom 2 3.94m (12'11") x 2.45m (8')

Bedroom 3 3.00m (9'10") max x 2.92m (9'7")