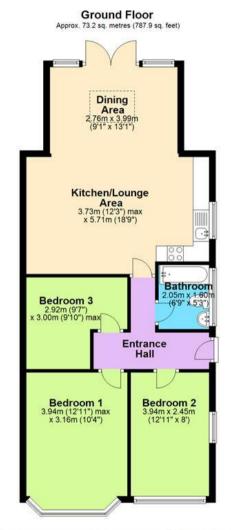

# Floor Plan

This floor plan is not drawn to scale and is for illustration purposes only

Total area: approx. 73.2 sq. metres (787.9 sq. feet)

#### **Entrance Hall**

Kitchen/Lounge Area 5.71m (18'9") x 3.73m (12'3") max

Dining Area 3.99m (13'1") x 2.76m (9'1")

Bedroom 1 3.94m (12'11") max x 3.16m (10'4")

Bedroom 2 3.94m (12'11") x 2.45m (8')

Bedroom 3 3.00m (9'10") max x 2.92m (9'7")