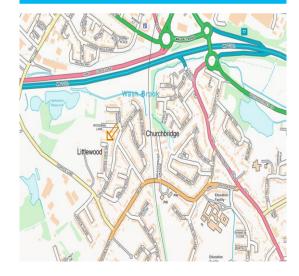

*

Fully Refurbished Detached Bungalow New Kitchen & New Bathroom Three Excellent Sized Bedrooms Sought After Cul-de-Sac Location Extended Open-Plan Living/Kitchen Area

#### **Entrance Hall**

Kitchen/Lounge Area 5.71m (18'9") x 3.73m (12'3") max

Dining Area 3.99m (13'1") x 2.76m (9'1")

Bedroom 1 3.94m (12'11") max x 3.16m (10'4")

Bedroom 2 3.94m (12'11") x 2.45m (8')

Bedroom 3 3.00m (9'10") max x 2.92m (9'7")

**Bathroom** 

Garage

#### Viewer's Note:

Services connected: Council tax band: C

Tenure: Freehold years remaining, lease from

Ground Rent: £0 Service Charge: £0 Restrictions:

# Floor Plan

This floor plan is not drawn to scale and is for illustration purposes only



Total area: approx. 73.2 sq. metres (787.9 sq. feet)

## Energy Efficiency Rating



## **Map Location**