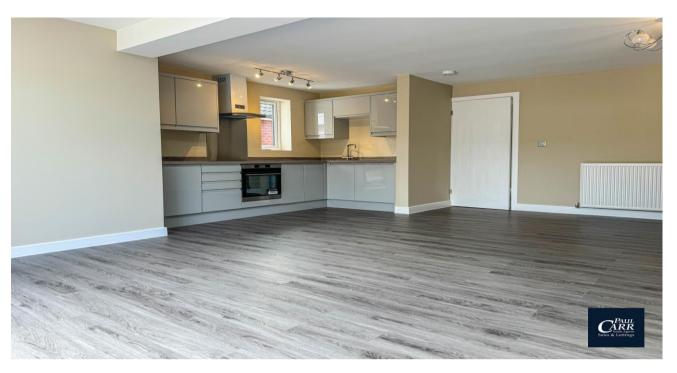

## £315,000

3

1 🤻

Welcome to Hayes View Drive, a highly regarded culde-sac located in Cheslyn Hay within easy reach of local shops and facilities in the village High Street. This fully refurbished three bedroom detached bungalow has the perfect balance between living space and external space and benefits from the peace and tranquility the area offers. The sweeping block paved driveway provides ample parking and leads onto the detached garage. The entrance hallway gives access to three bedrooms offering versatile rooms with potential for a second sitting room if required. The stylish and contemporary bathroom suite has a rainfall shower over the bath. The standout feature of the property is the impressive extended kitchen/lounge area with newly fitted kitchen having integrated appliances, a skylight allowing floods of light into the room and French doors lead out to the rear garden. The low maintenance and private rear garden has a patio area and a door into the garage area. Call Paul Carr, Great Wyrley for an appointment to view!

#### **Entrance Hall**

Kitchen/Lounge Area 5.71m (18'9") x 3.73m (12'3") max

Dining Area 3.99m (13'1") x 2.76m (9'1")

Bedroom 1 3.94m (12'11") max x 3.16m (10'4")

Bedroom 2 3.94m (12'11") x 2.45m (8')

Bedroom 3 3.00m (9'10") max x 2.92m (9'7")