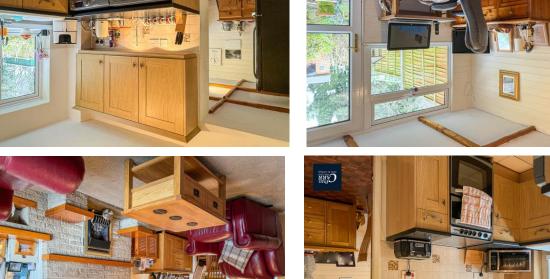

Outside is a well maintained and

third bedroom and a family bathroom. excellent sized bedrooms, a smaller floor where the property boasts two length garage. Stairs lead to the first Completing the ground floor is a full be used as an office or utility room. leading to a versatile room which could and dining area, a fitted kitchen entrance hall, spacious family lounge An internal inspection reveals an