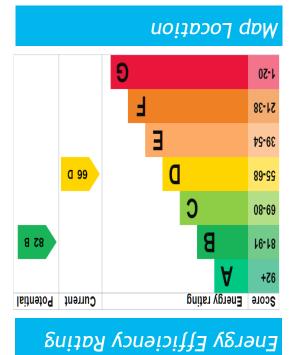

Total area: approx. 96.5 sq. metres (1038.6 sq. feet)





Bedroom 3 Bedroom 2 Landing Bedroom 1





**Ground Floor** 

This floor plan is not drawn to scale and is for illustration purposes only

Floor Plan



Agent's Note:

Cheslyn Hay

Offers Over £220,000

CHANCE TO VIEW!!

transport links.

privately

improvement so DO NOT MISS YOUR This property offers great potential for

schools, shops and easily accessible close proximity to highly regarded local noting that the property also falls in space for any growing family. It is worth providing outstanding potential and

Outside is a well maintained and

third bedroom and a family bathroom. excellent sized bedrooms, a smaller floor where the property boasts two length garage. Stairs lead to the first Completing the ground floor is a full be used as an office or utility room. leading to a versat