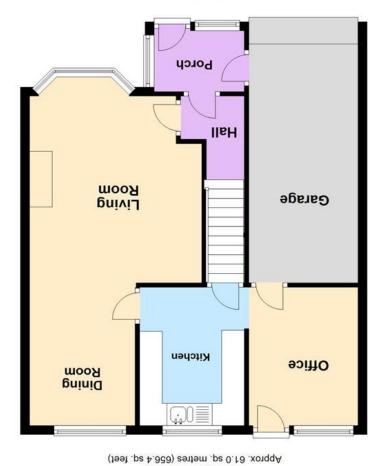

#### Garage

Bathroom

Bedroom 3 2.33m (7'8") x 1.84m (6')

Bedroom 2 3.57m (11'9") x 2.89m (9'6")

Bedroom 1 3.74m (12'3") max x 2.89m (9'6")

Landing

("11'T) m14.2 x ("T'01) m52.E 95iffO

("8'T) mEE.2 x ("2'0t) mtt.E mooA gninid

("6'21) m08.£ x ("9'£1) m02.4 mooA gniviJ

Hall

Porch