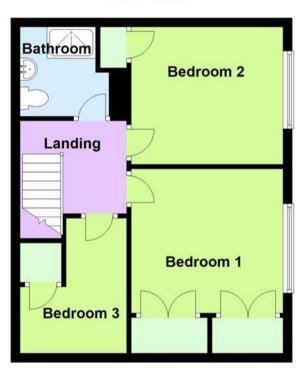

# Floor Plan

This floor plan is not drawn to scale and is for illustration purposes only

#### **First Floor**

#### Hallway

Kitchen 4.16m (13'8") max x 2.33m (7'8")

Lounge 4.01m (13'2") x 3.32m (10'11")

Dining Room 3.33m (10'11") x 3.01m (9'11")

Bedroom 3 3.01m (9'11") x 2.33m (7'8") plus 0.05m (0'2") x 0.05m (0'2")

Bedroom 1 3.32m (10'11") x 3.22m (10'7") plus 0.05m (0'2") x 0.05m (0'2")

Bedroom 2 3.29m (10'10") x 3.18m (10'5") plus 0.05m (0'2") x 0.05m (0'2")