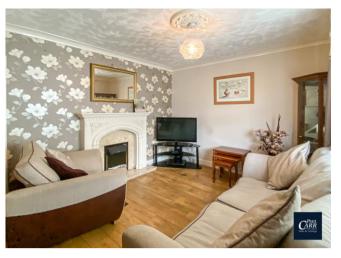

Set behind a gated driveway this well presented property would make an ideal starter home and comprises of an entrance hallway leading to two reception rooms, a kitchen with space for appliances and to the first floor are three generous bedrooms and a shower room.

#### Hallway

Kitchen 4.16m (13'8") max x 2.33m (7'8")

Lounge 4.01m (13'2") x 3.32m (10'11")

Dining Room 3.33m (10'11") x 3.01m (9'11")

Bedroom 3 3.01m (9'11") x 2.33m (7'8") plus 0.05m (0'2") x 0.05m (0'2")