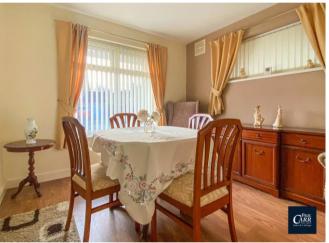

Set behind a gated driveway this well presented property would make an ideal starter home and comprises of an entrance hallway leading to two reception rooms, a kitchen with space for appliances and to the first floor are three generous bedrooms and a shower room.

#### Hallway

Kitchen 4.16m (13'8") max x 2.33m (7'8")

Lounge 4.01m (13'2") x 3.32m (10'11")

Dining Room 3.33m (10'11") x 3.01m (9'11")

Bedroom 3 3.01m (9'11") x 2.33m (7'8") plus 0.05m (0'2") x 0.05m (0'2")