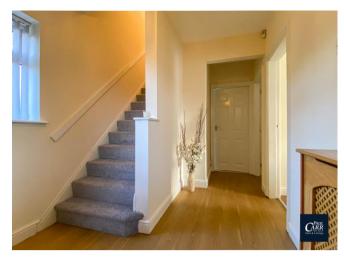

Set behind a gated driveway this well presented property would make an ideal starter home and comprises of an entrance hallway leading to two reception rooms, a kitchen with space for appliances and to the first floor are three generous bedrooms and a shower room.

#### Hallway

Kitchen 4.16m (13'8") max x 2.33m (7'8")

Lounge 4.01m (13'2") x 3.32m (10'11")

Dining Room 3.33m (10'11") x 3.01m (9'11")

Bedroom 3 3.01m (9'11") x 2.33m (7'8") plus 0.05m (0'2") x 0.05m (0'2")