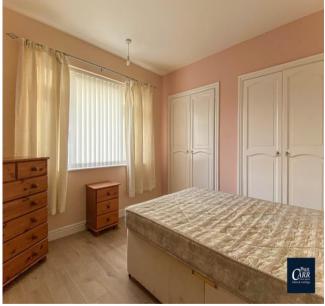

#### Hallway

Kitchen 4.16m (13'8") max x 2.33m (7'8")

Lounge 4.01m (13'2") x 3.32m (10'11")

Dining Room 3.33m (10'11") x 3.01m (9'11")

Bedroom 3 3.01m (9'11") x 2.33m (7'8") plus 0.05m (0'2") x 0.05m (0'2")

Bedroom 1 3.32m (10'11") x 3.22m (10'7") plus 0.05m (0'2") x 0.05m (0'2")

Bedroom 2 3.29m (10'10") x 3.18m (10'5") plus 0.05m (0'2") x 0.05m (0'2")