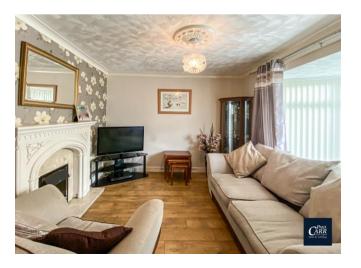

Set behind a gated driveway this well presented property would make an ideal starter home and comprises of an entrance hallway leading to two reception rooms, a kitchen with space for appliances and to the first floor are three generous bedrooms and a shower room.

#### Hallway

Kitchen 4.16m (13'8") max x 2.33m (7'8")

Lounge 4.01m (13'2") x 3.32m (10'11")

Dining Room 3.33m (10'11") x 3.01m (9'11")

Bedroom 3 3.01m (9'11") x 2.33m (7'8") plus 0.05m (0'2") x 0.05m (0'2")