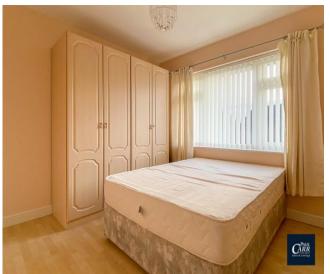

#### Hallway

Kitchen 4.16m (13'8") max x 2.33m (7'8")

Lounge 4.01m (13'2") x 3.32m (10'11")

Dining Room 3.33m (10'11") x 3.01m (9'11")

Bedroom 3 3.01m (9'11") x 2.33m (7'8") plus 0.05m (0'2") x 0.05m (0'2")

Bedroom 1 3.32m (10'11") x 3.22m (10'7") plus 0.05m (0'2") x 0.05m (0'2")

Bedroom 2 3.29m (10'10") x 3.18m (10'5") plus 0.05m (0'2") x 0.05m (0'2")