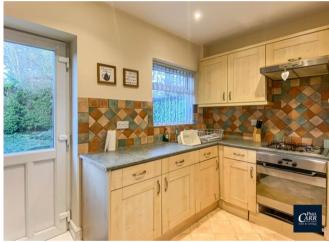

Set behind a gated driveway this well presented property would make an ideal starter home and comprises of an entrance hallway leading to two reception rooms, a kitchen with space for appliances and to the first floor are three generous bedrooms and a shower room.

#### Hallway

Kitchen 4.16m (13'8") max x 2.33m (7'8")

Lounge 4.01m (13'2") x 3.32m (10'11")

Dining Room 3.33m (10'11") x 3.01m (9'11")

Bedroom 3 3.01m (9'11") x 2.33m (7'8") plus 0.05m (0'2") x 0.05m (0'2")