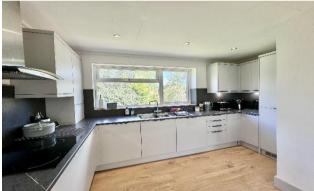

Upon entering, you're greeted by a spacious and inviting living/dining room, flooded with natural light and designed for both comfort and entertaining. The thoughtfully designed kitchen features integrated appliances, ample storage, and sleek countertops, making it a chef's dream. The inner hallway leads to three generously sized bedrooms, each offering plenty of space and flexibility to suit your needs. The bathroom is fully tiled and completes the accommodation.

Kitchen 3.84m (12'7") x 3.51m (11'6")

Bedroom 1 4.27m (14') x 3.53m (11'7")

Bedroom 2 3.66m (12') x 3.51m (11'6")

Bedroom 3 2.53m (8'3") x 2.51m (8'3")

**Bathroom** 

Garage