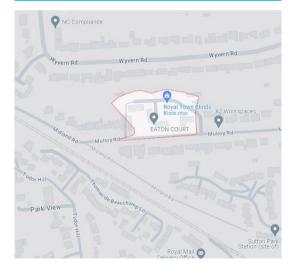

ON
THREE GOOD SIZED BEDROOMS
938 YEARS REMANING ON LEASE
GROUND RENT AND SERVICE CHARGE OF £1700 PER
ANNUM

Living/Dining Room 5.54m (18'2") x 3.53m (11'7")

Kitchen 3.84m (12'7") x 3.51m (11'6")

Bedroom 1 4.27m (14') x 3.53m (11'7")

Bedroom 2 3.66m (12') x 3.51m (11'6")

Bedroom 3 2.53m (8'3") x 2.51m (8'3")

**Bathroom** 

Garage

#### Viewer's Note:

Services connected: Gas, Water, Electric, Drainage Council tax band: C

Tenure: Leasehold 999 years from 25 March 1963 Ground Rent and Service Charge: £1700 per annum

# Floor Plan

This floor plan is not drawn to scale and is for illustration purposes only



THIS PLAN IS FOR ILLUSTRATIVE PURPOSES ONLY AND SHOULD BE USED AS SUCH BY ANY PROSPECTIVE PURCHASER. Plan produced using PlanUp.

## Energy Efficiency Rating



# **Map Location**