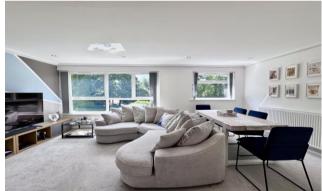

Upon entering, you're greeted by a spacious and inviting living/dining room, flooded with natural light and designed for both comfort and entertaining. The thoughtfully designed kitchen features integrated appliances, ample storage, and sleek countertops, making it a chef's dream. The inner hallway leads to three generously sized bedrooms, each offering plenty of space and flexibility to suit your needs. The bathroom is fully tiled and completes the accommodation.

# **Property Specification**

SPACIOUS FIRST FLOOR APARTMENT IN A SUPERB LOCATION
THREE GOOD SIZED BEDROOMS
938 YEARS REMANING ON LEASE
GROUND RENT AND SERVICE CHARGE OF £1700 PER
ANNUM

Living/Dining Room 5.54m (18'2") x 3.53m (11'7")