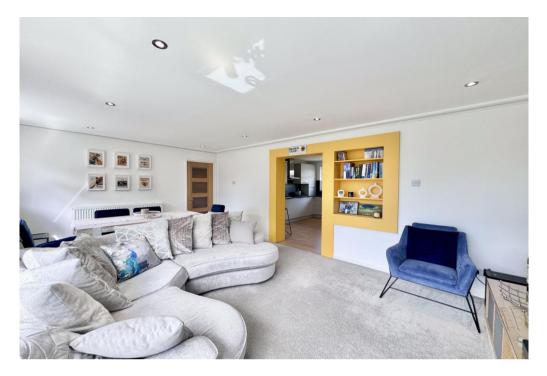

Upon entering, you're greeted by a spacious and inviting living/dining room, flooded with natural light and designed for both comfort and entertaining. The thoughtfully designed kitchen features integrated appliances, ample storage, and sleek countertops, making it a chef's dream. The inner hallway leads to three generously sized bedrooms, each offering plenty of space and flexibility to suit your needs. The bathroom is fully tiled and completes the accommodation.

# **Property Specification**

SPACIOUS FIRST FLOOR APARTMENT IN A SUPERB LOCATION
THREE GOOD SIZED BEDROOMS
938 YEARS REMANING ON LEASE
GROUND RENT AND SERVICE CHARGE OF £1700 PER
ANNUM

Living/Dining Room 5.54m (18'2") x 3.53m (11'7")