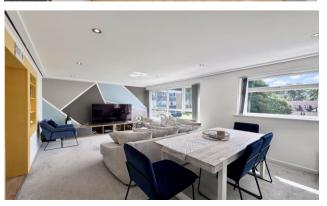

Upon entering, you're greeted by a spacious and inviting living/dining room, flooded with natural light and designed for both comfort and entertaining. The thoughtfully designed kitchen features integrated appliances, ample storage, and sleek countertops, making it a chef's dream. The inner hallway leads to three generously sized bedrooms, each offering plenty of space and flexibility to suit your needs. The bathroom is fully tiled and completes the accommodation.

# **Property Specification**

SPACIOUS FIRST FLOOR APARTMENT IN A SUPERB LOCATION
THREE GOOD SIZED BEDROOMS
938 YEARS REMANING ON LEASE
GROUND RENT AND SERVICE CHARGE OF £1700 PER
ANNUM

Living/Dining Room 5.54m (18'2") x 3.53m (11'7")