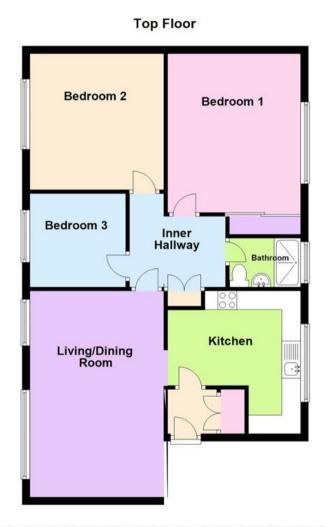

# **Property Specification**

SPACIOUS FIRST FLOOR APARTMENT IN A SUPERB LOCATION
THREE GOOD SIZED BEDROOMS
938 YEARS REMANING ON LEASE
GROUND RENT AND SERVICE CHARGE OF £1700 PER
ANNUM

Living/Dining Room 5.54m (18'2") x 3.53m (11'7")

Kitchen 3.84m (12'7") x 3.51m (11'6")

Bedroom 1 4.27m (14') x 3.53m (11'7")

Bedroom 2 3.66m (12') x 3.51m (11'6")

Bedroom 3 2.53m (8'3") x 2.51m (8'3")

**Bathroom** 

Garage

# Floor Plan

This floor plan is not drawn to scale and is for illustration purposes only

THIS PLAN IS FOR ILLUSTRATIVE PURPOSES ONLY AND SHOULD BE USED AS SUCH BY ANY PROSPECTIVE PURCHASER. Plan produced using PlanUp.