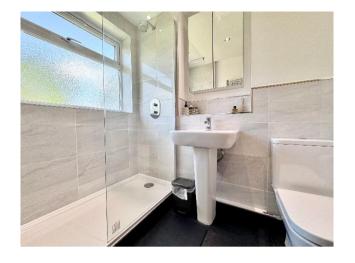

Upon entering, you're greeted by a spacious and inviting living/dining room, flooded with natural light and designed for both comfort and entertaining. The thoughtfully designed kitchen features integrated appliances, ample storage, and sleek countertops, making it a chef's dream. The inner hallway leads to three generously sized bedrooms, each offering plenty of space and flexibility to suit your needs. The bathroom is fully tiled and completes the accommodation.

Kitchen 3.84m (12'7") x 3.51m (11'6")

Bedroom 1 4.27m (14') x 3.53m (11'7")

Bedroom 2 3.66m (12') x 3.51m (11'6")

Bedroom 3 2.53m (8'3") x 2.51m (8'3")

**Bathroom** 

Garage