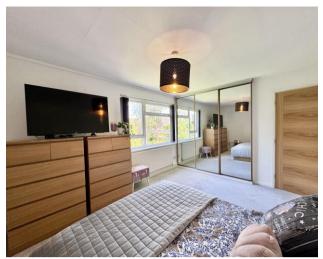

Upon entering, you're greeted by a spacious and inviting living/dining room, flooded with natural light and designed for both comfort and entertaining. The thoughtfully designed kitchen features integrated appliances, ample storage, and sleek countertops, making it a chef's dream. The inner hallway leads to three generously sized bedrooms, each offering plenty of space and flexibility to suit your needs. The bathroom is fully tiled and completes the accommodation.

Kitchen 3.84m (12'7") x 3.51m (11'6")

Bedroom 1 4.27m (14') x 3.53m (11'7")

Bedroom 2 3.66m (12') x 3.51m (11'6")

Bedroom 3 2.53m (8'3") x 2.51m (8'3")

**Bathroom** 

Garage