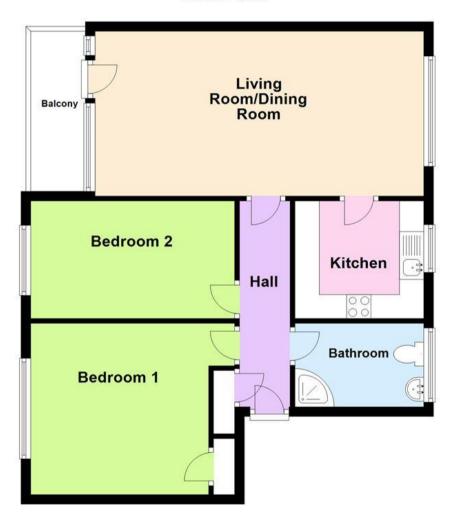

#### Hall

Living Room/Dining Room 6.76m (22'2") x 3.45m (11'4")

Balcony 3.35m (11') x 1.12m (3'8")

Kitchen 2.46m (8'1") x 2.46m (8'1")

Bedroom 1 4.19m (13'9") x 3.59m (11'9")

Bedroom 2 4.19m (13'9") x 2.46m (8'1")

Bathroom 5' 9"(1.75m) x 7' 9"(2.36m)

# Floor Plan

This floor plan is not drawn to scale and is for illustration purposes only

First Floor