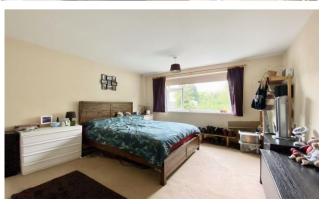

The living room enjoys a balcony with views over garden and trees, two double bedrooms with a well fitted bathroom, and the kitchen enjoys a large window looking on to front elevation of the development.

#### Hall

Living Room/Dining Room 6.76m (22'2") x 3.45m (11'4")

Balcony 3.35m (11') x 1.12m (3'8")

Kitchen 2.46m (8'1") x 2.46m (8'1")

Bedroom 1 4.19m (13'9") x 3.59m (11'9")

Bedroom 2 4.19m (13'9") x 2.46m (8'1")