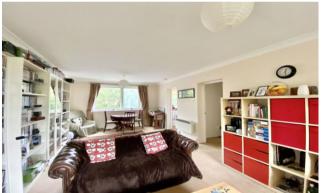

The living room enjoys a balcony with views over garden and trees, two double bedrooms with a well fitted bathroom, and the kitchen enjoys a large window looking on to front elevation of the development.

#### Hall

Living Room/Dining Room 6.76m (22'2") x 3.45m (11'4")

Balcony 3.35m (11') x 1.12m (3'8")

Kitchen 2.46m (8'1") x 2.46m (8'1")

Bedroom 1 4.19m (13'9") x 3.59m (11'9")

Bedroom 2 4.19m (13'9") x 2.46m (8'1")