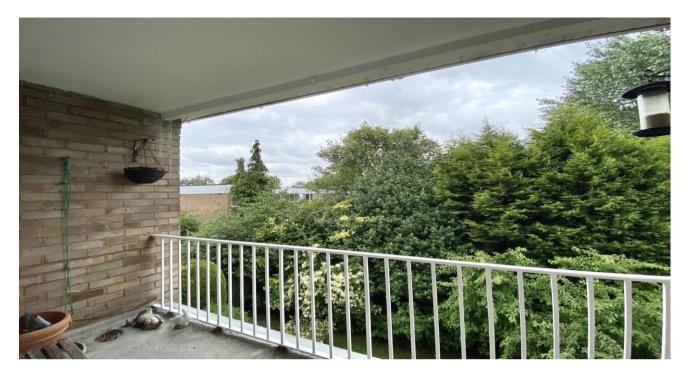

The living room enjoys a balcony with views over garden and trees, two double bedrooms with a well fitted bathroom, and the kitchen enjoys a large window looking on to front elevation of the development.

#### Hall

Living Room/Dining Room 6.76m (22'2") x 3.45m (11'4")

Balcony 3.35m (11') x 1.12m (3'8")

Kitchen 2.46m (8'1") x 2.46m (8'1")

Bedroom 1 4.19m (13'9") x 3.59m (11'9")

Bedroom 2 4.19m (13'9") x 2.46m (8'1")