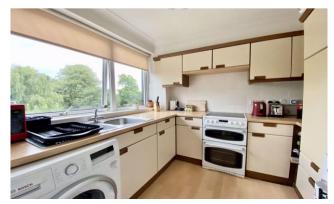

The living room enjoys a balcony with views over garden and trees, two double bedrooms with a well fitted bathroom, and the kitchen enjoys a large window looking on to front elevation of the development.

#### Hall

Living Room/Dining Room 6.76m (22'2") x 3.45m (11'4")

Balcony 3.35m (11') x 1.12m (3'8")

Kitchen 2.46m (8'1") x 2.46m (8'1")

Bedroom 1 4.19m (13'9") x 3.59m (11'9")

Bedroom 2 4.19m (13'9") x 2.46m (8'1")