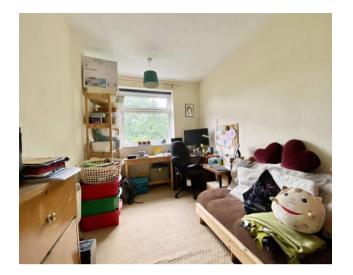

The living room enjoys a balcony with views over garden and trees, two double bedrooms with a well fitted bathroom, and the kitchen enjoys a large window looking on to front elevation of the development.

#### Hall

Living Room/Dining Room 6.76m (22'2") x 3.45m (11'4")

Balcony 3.35m (11') x 1.12m (3'8")

Kitchen 2.46m (8'1") x 2.46m (8'1")

Bedroom 1 4.19m (13'9") x 3.59m (11'9")

Bedroom 2 4.19m (13'9") x 2.46m (8'1")