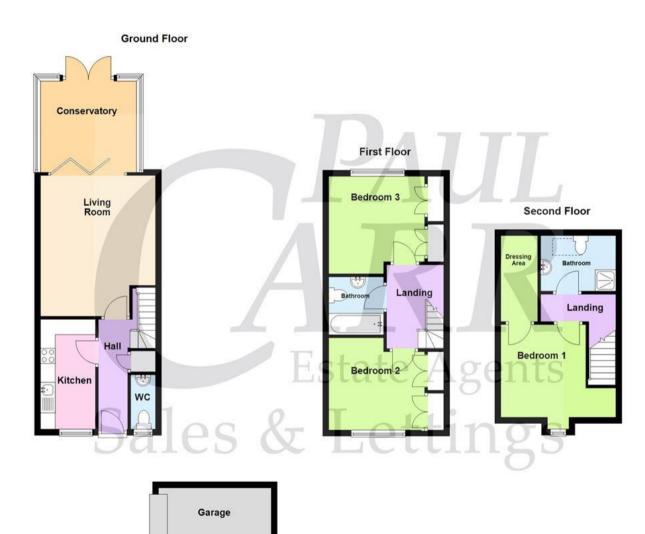

# Floor Plan

This floor plan is not drawn to scale and is for illustration purposes only

### Living Room 4.62m (15'2") max x 3.94m (12'11")

Kitchen 3.61m (11'10") x 1.85m (6'1")

Conservatory

WC

Garage

Landing

Bathroom

Bedroom 2 12' 1" x 10' 10" (3.68m x 3.30m)

Bedroom 3 12' 1" x 10' 6" (3.69m x 3.23m)

#### Landing

Bedroom 1 14' 4" x 12' 10" (4.37m x 3.91m)

Dressing Area 2.82m (9'3") x 1.24m (4'1")

Bathroom