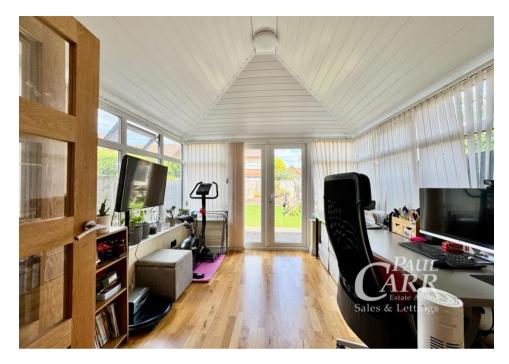

### Living Room 4.62m (15'2") max x 3.94m (12'11")

Kitchen 3.61m (11'10") x 1.85m (6'1")

Conservatory

WC

Garage

Landing

Bathroom

Bedroom 2 12' 1" x 10' 10" (3.68m x 3.30m)