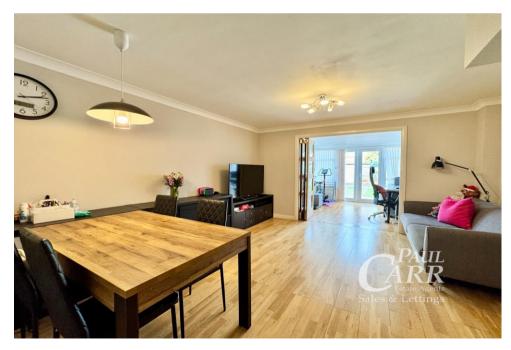

### Living Room 4.62m (15'2") max x 3.94m (12'11")

Kitchen 3.61m (11'10") x 1.85m (6'1")

Conservatory

WC

Garage

Landing

Bathroom

Bedroom 2 12' 1" x 10' 10" (3.68m x 3.30m)