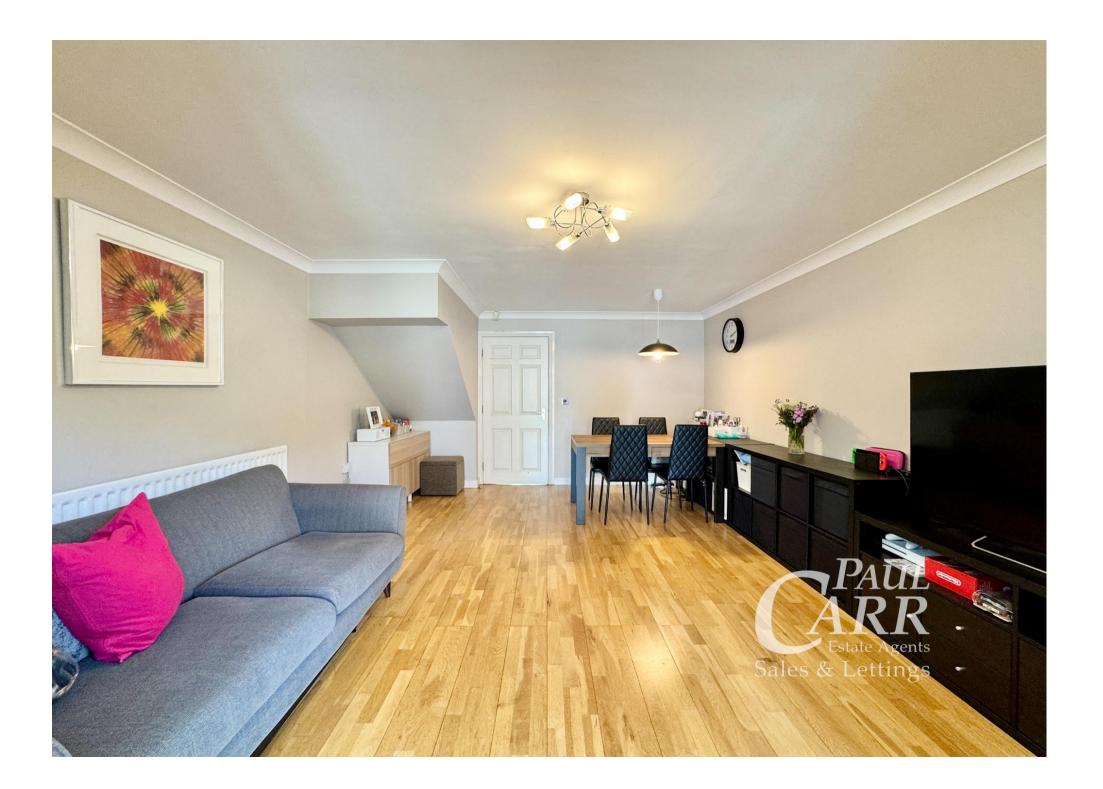

### Living Room 4.62m (15'2") max x 3.94m (12'11")

Kitchen 3.61m (11'10") x 1.85m (6'1")

Conservatory

WC

Garage

Landing

Bathroom

Bedroom 2 12' 1" x 10' 10" (3.68m x 3.30m)