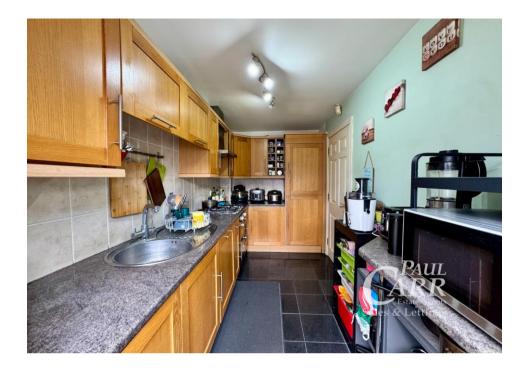

### Living Room 4.62m (15'2") max x 3.94m (12'11")

Kitchen 3.61m (11'10") x 1.85m (6'1")

Conservatory

WC

Garage

Landing

Bathroom

Bedroom 2 12' 1" x 10' 10" (3.68m x 3.30m)