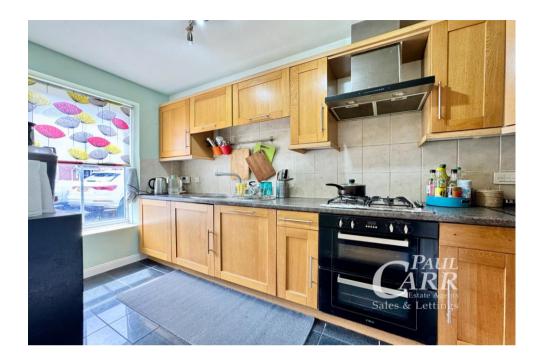

### Living Room 4.62m (15'2") max x 3.94m (12'11")

Kitchen 3.61m (11'10") x 1.85m (6'1")

Conservatory

WC

Garage

Landing

Bathroom

Bedroom 2 12' 1" x 10' 10" (3.68m x 3.30m)