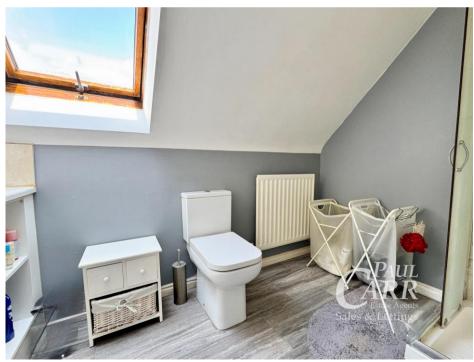

#### Landing

Bedroom 1 14' 4" x 12' 10" (4.37m x 3.91m)

Dressing Area 2.82m (9'3") x 1.24m (4'1")

Bathroom