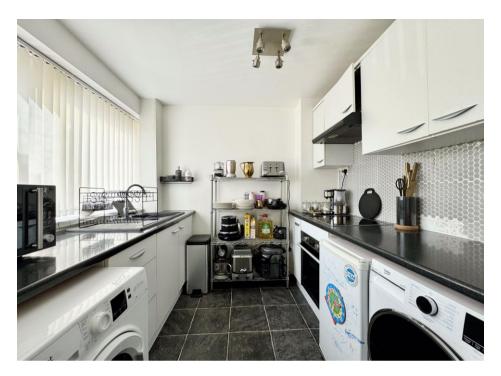

An internal inspection reveals a welcoming entrance hall leading to the fitted kitchen comprising a range of base, wall and drawer mounted units with a rolled edge work surface and views to the rear.

The hall leads through to the open lounge / dining area which benefits from a large window to the rear garden. The two generous bedrooms are brilliantly presented and both benefit from built in wardrobes. Completing the internal accommodation is a modern bathroom, wash hand basin and close coupled W.C.

#### Hall

Lounge/Diner 17' 8" x 13' 4" (5.38m x 4.06m)

Kitchen 8' 1" x 7' 5" (2.46m x 2.26m)

Bedroom One 10' 4" x 13' 3" (3.15m x 4.04m)

Bedroom Two 13' 7" x 7' 8" (4.14m x 2.34m)

**Family Bathroom** 