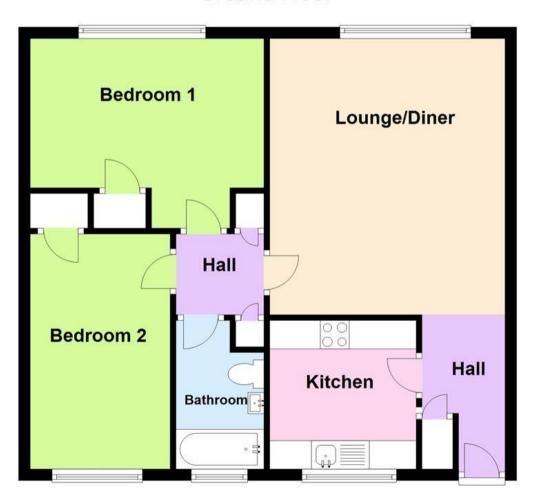

#### Hall

Lounge/Diner 17' 8" x 13' 4" (5.38m x 4.06m)

Kitchen 8' 1" x 7' 5" (2.46m x 2.26m)

Bedroom One 10' 4" x 13' 3" (3.15m x 4.04m)

Bedroom Two 13' 7" x 7' 8" (4.14m x 2.34m)

**Family Bathroom** 

#### This floor plan is not drawn to scale and is for illustration purposes only

### **Ground Floor**