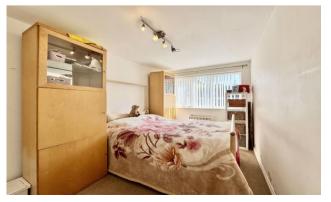

An internal inspection reveals a welcoming entrance hall leading to the fitted kitchen comprising a range of base, wall and drawer mounted units with a rolled edge work surface and views to the rear.

The hall leads through to the open lounge / dining area which benefits from a large window to the rear garden. The two generous bedrooms are brilliantly presented and both benefit from built in wardrobes. Completing the internal accommodation is a modern bathroom, wash hand basin and close coupled W.C.

#### Hall

Lounge/Diner 17' 8" x 13' 4" (5.38m x 4.06m)

Kitchen 8' 1" x 7' 5" (2.46m x 2.26m)

Bedroom One 10' 4" x 13' 3" (3.15m x 4.04m)

Bedroom Two 13' 7" x 7' 8" (4.14m x 2.34m)

**Family Bathroom** 