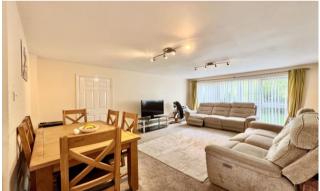

An internal inspection reveals a welcoming entrance hall leading to the fitted kitchen comprising a range of base, wall and drawer mounted units with a rolled edge work surface and views to the rear.

The hall leads through to the open lounge / dining area which benefits from a large window to the rear garden. The two generous bedrooms are brilliantly presented and both benefit from built in wardrobes. Completing the internal accommodation is a modern bathroom, wash hand basin and close coupled W.C.

#### Hall

Lounge/Diner 17' 8" x 13' 4" (5.38m x 4.06m)

Kitchen 8' 1" x 7' 5" (2.46m x 2.26m)

Bedroom One 10' 4" x 13' 3" (3.15m x 4.04m)

Bedroom Two 13' 7" x 7' 8" (4.14m x 2.34m)

**Family Bathroom** 