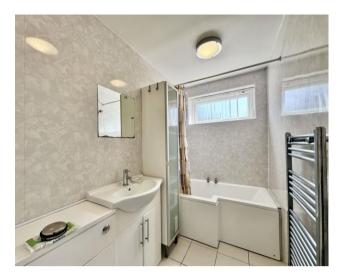

An internal inspection reveals a welcoming entrance hall leading to the fitted kitchen comprising a range of base, wall and drawer mounted units with a rolled edge work surface and views to the rear.

The hall leads through to the open lounge / dining area which benefits from a large window to the rear garden. The two generous bedrooms are brilliantly presented and both benefit from built in wardrobes. Completing the internal accommodation is a modern bathroom, wash hand basin and close coupled W.C.

#### Hall

Lounge/Diner 17' 8" x 13' 4" (5.38m x 4.06m)

Kitchen 8' 1" x 7' 5" (2.46m x 2.26m)

Bedroom One 10' 4" x 13' 3" (3.15m x 4.04m)

Bedroom Two 13' 7" x 7' 8" (4.14m x 2.34m)

**Family Bathroom** 