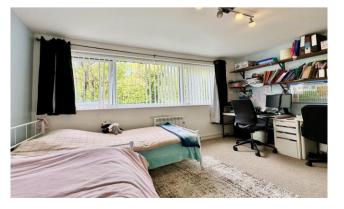

An internal inspection reveals a welcoming entrance hall leading to the fitted kitchen comprising a range of base, wall and drawer mounted units with a rolled edge work surface and views to the rear.

The hall leads through to the open lounge / dining area which benefits from a large window to the rear garden. The two generous bedrooms are brilliantly presented and both benefit from built in wardrobes. Completing the internal accommodation is a modern bathroom, wash hand basin and close coupled W.C.

#### Hall

Lounge/Diner 17' 8" x 13' 4" (5.38m x 4.06m)

Kitchen 8' 1" x 7' 5" (2.46m x 2.26m)

Bedroom One 10' 4" x 13' 3" (3.15m x 4.04m)

Bedroom Two 13' 7" x 7' 8" (4.14m x 2.34m)

**Family Bathroom** 