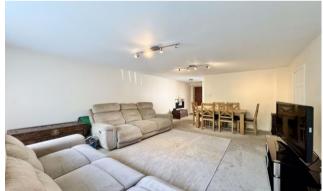

An internal inspection reveals a welcoming entrance hall leading to the fitted kitchen comprising a range of base, wall and drawer mounted units with a rolled edge work surface and views to the rear.

The hall leads through to the open lounge / dining area which benefits from a large window to the rear garden. The two generous bedrooms are brilliantly presented and both benefit from built in wardrobes. Completing the internal accommodation is a modern bathroom, wash hand basin and close coupled W.C.

#### Hall

Lounge/Diner 17' 8" x 13' 4" (5.38m x 4.06m)

Kitchen 8' 1" x 7' 5" (2.46m x 2.26m)

Bedroom One 10' 4" x 13' 3" (3.15m x 4.04m)

Bedroom Two 13' 7" x 7' 8" (4.14m x 2.34m)

**Family Bathroom** 