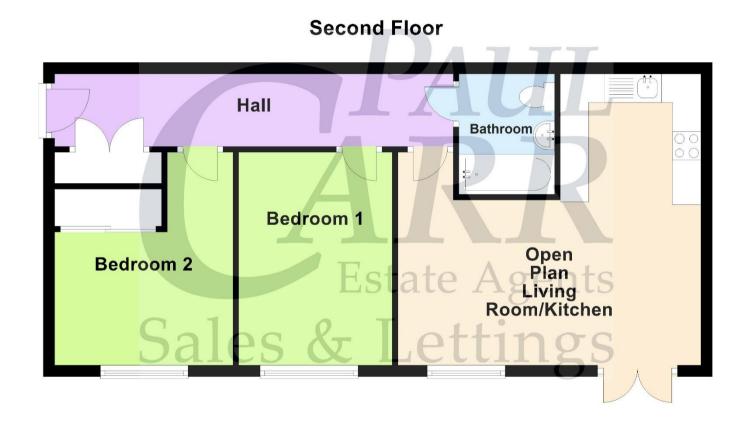

## Floor Plan

This floor plan is not drawn to scale and is for illustration purposes only

## Property Specification

Hall 6.98m (22'11") x 1.27m (4'2")

Open Plan Living Room/Kitchen 5.31m (17'5") x 3.73m (12'3")

Bedroom 1 3.96m (13') x 2.69m (8'10")

Bedroom 2 3.12m (10'3") x 2.34m (7'8")

Bathroom