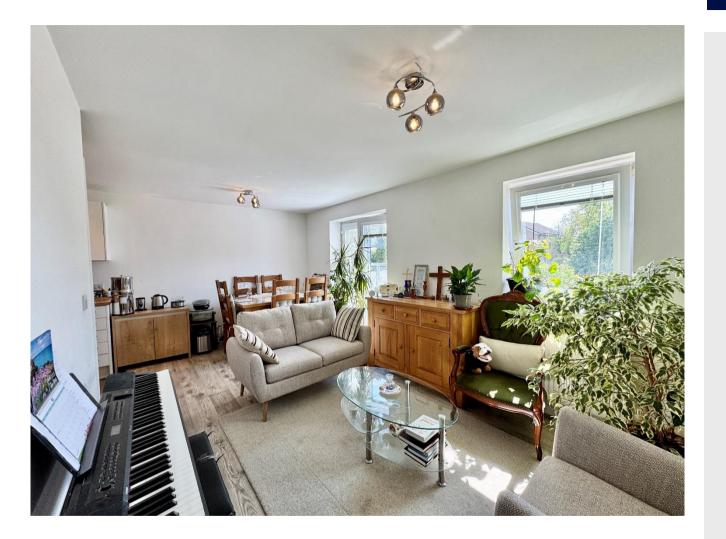

Once inside, you're welcomed by a hallway with a generous storage cupboard. The heart of the home is an open-plan living and dining area, featuring a Juliet balcony that brings in plenty of natural light, and a modern fitted kitchen with integrated appliances.

## Property Specification

Hall 6.98m (22'11") x 1.27m (4'2")

Open Plan Living Room/Kitchen 5.31m (17'5") x 3.73m (12'3")

Bedroom 1 3.96m (13') x 2.69m (8'10")

Bedroom 2 3.12m (10'3") x 2.34m (7'8")

Bathroom