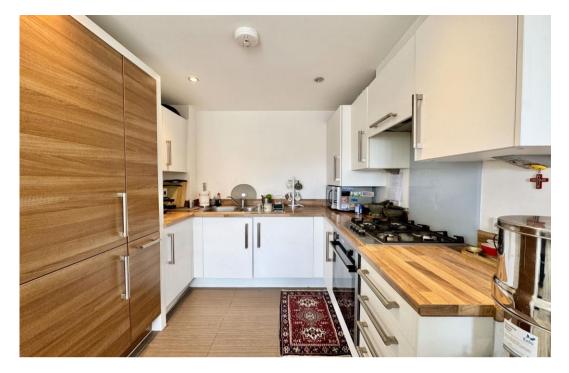

Once inside, you're welcomed by a hallway with a generous storage cupboard. The heart of the home is an open-plan living and dining area, featuring a Juliet balcony that brings in plenty of natural light, and a modern fitted kitchen with integrated appliances.