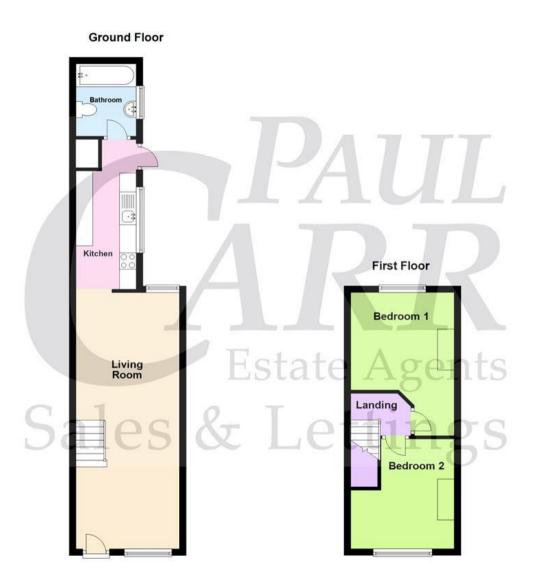

# Floor Plan

This floor plan is not drawn to scale and is for illustration purposes only

### Living Room 7.82m (25'8") x 3.10m (10'2")

Kitchen 4.57m (15') max x 1.80m (5'11'')

Landing

Bedroom 1 4.37m (14'4") x 3.10m (10'2")

Bedroom 2 3.35m (11') x 3.10m (10'2") max

Bathroom