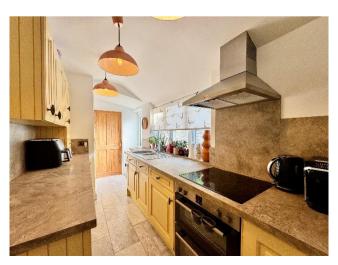

### Offers in the Region Of £290,000

2 🖳 1 👾 1 📖

Sunshine vibes and fireplace nights—this charming terraced gem is your next happy place!

Step into this delightful, terraced home that instantly gives off a relaxed, holiday feel. Ready to move into, it offers a perfect blend of character and comfort. The ground floor features a spacious open-plan living and dining area—ideal for entertaining or unwinding—alongside a well-fitted kitchen and a modern downstairs bathroom.

### Living Room 7.82m (25'8") x 3.10m (10'2")

Kitchen 4.57m (15') max x 1.80m (5'11'')

Landing

Bedroom 1 4.37m (14'4") x 3.10m (10'2")

Bedroom 2 3.35m (11') x 3.10m (10'2") max

Bathroom