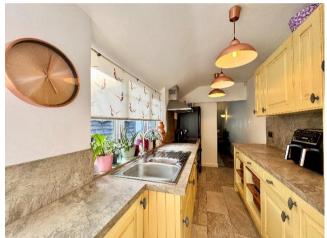

### Offers in the Region Of £290,000

2 🖳 1 👾 1 📖

Sunshine vibes and fireplace nights—this charming terraced gem is your next happy place!

Step into this delightful, terraced home that instantly gives off a relaxed, holiday feel. Ready to move into, it offers a perfect blend of character and comfort. The ground floor features a spacious open-plan living and dining area—ideal for entertaining or unwinding—alongside a well-fitted kitchen and a modern downstairs bathroom.

### Living Room 7.82m (25'8") x 3.10m (10'2")

Kitchen 4.57m (15') max x 1.80m (5'11'')

Landing

Bedroom 1 4.37m (14'4") x 3.10m (10'2")

Bedroom 2 3.35m (11') x 3.10m (10'2") max

Bathroom