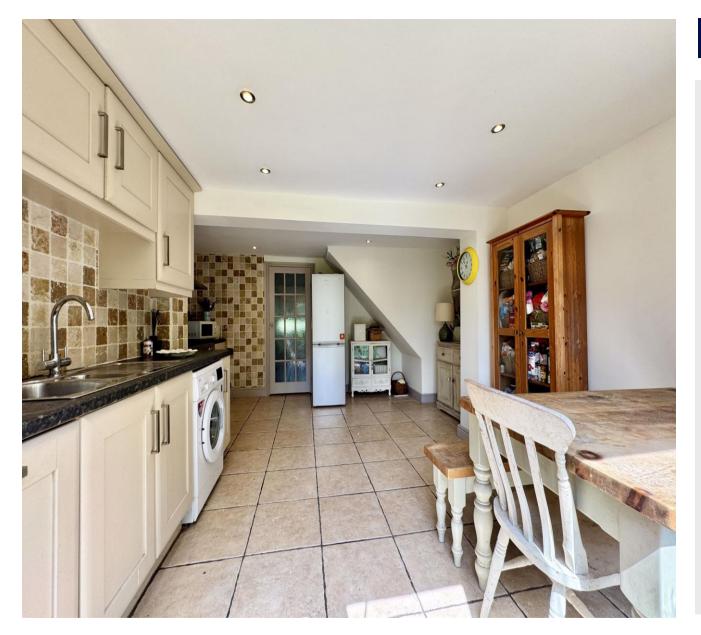

The living room to the fore provides a relaxed and cosy vibe upon entry. The kitchen is well-fitted and has everything you need, blending style and practicality. There are two good-sized double bedrooms, a comfortable bathroom, and plenty of natural light throughout.

# **Property Specification**

Living Room 4.75m (15'7") x 4.27m (14')

Kitchen 4.75m (15'7") x 4.75m (15'7") max

Landing

Bedroom 1 4.39m (14'5") x 4.27m (14')

Bedroom 2 3.99m (13'1") x 3.66m (12') max

Bathroom