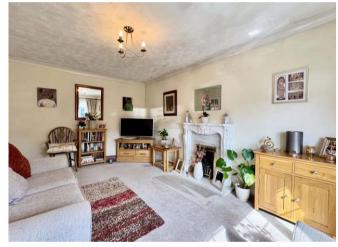

Situated in an enviable position this first floor 2 bedroom maisonette boasts a garage, offroad parking and a South facing rear garden.

The living room is spacious with a fireplace, the well fitted kitchen enjoys the garden views. Both bedrooms have plenty of storage and the internal accommodation is completed by the bathroom.

#### Hall

Living Room 4.70m (15'5") x 3.10m (10'2")

Kitchen 3.30m (10'10") x 2.11m (6'11")

Bedroom 1 3.76m (12'4") x 3.10m (10'2")

Bedroom 2 3.30m (10'10") max x 2.31m (7'7")

**Bathroom** 

Garage