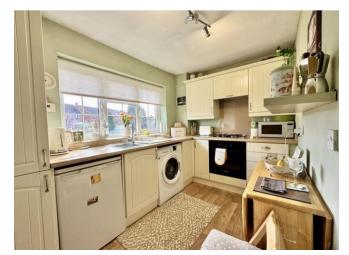

Situated in an enviable position this first floor 2 bedroom maisonette boasts a garage, offroad parking and a South facing rear garden.

The living room is spacious with a fireplace, the well fitted kitchen enjoys the garden views. Both bedrooms have plenty of storage and the internal accommodation is completed by the bathroom.

#### Hall

Living Room 4.70m (15'5") x 3.10m (10'2")

Kitchen 3.30m (10'10") x 2.11m (6'11")

Bedroom 1 3.76m (12'4") x 3.10m (10'2")

Bedroom 2 3.30m (10'10") max x 2.31m (7'7")

**Bathroom** 

Garage