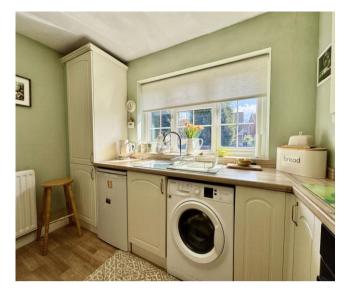

Situated in an enviable position this first floor 2 bedroom maisonette boasts a garage, offroad parking and a South facing rear garden.

The living room is spacious with a fireplace, the well fitted kitchen enjoys the garden views. Both bedrooms have plenty of storage and the internal accommodation is completed by the bathroom.

#### Hall

Living Room 4.70m (15'5") x 3.10m (10'2")

Kitchen 3.30m (10'10") x 2.11m (6'11")

Bedroom 1 3.76m (12'4") x 3.10m (10'2")

Bedroom 2 3.30m (10'10") max x 2.31m (7'7")

**Bathroom** 

Garage