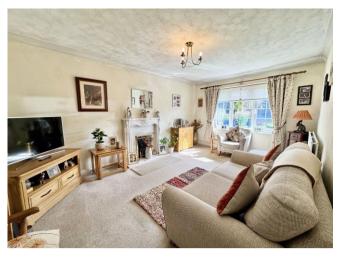

Situated in an enviable position this first floor 2 bedroom maisonette boasts a garage, offroad parking and a South facing rear garden.

The living room is spacious with a fireplace, the well fitted kitchen enjoys the garden views. Both bedrooms have plenty of storage and the internal accommodation is completed by the bathroom.

#### Hall

Living Room 4.70m (15'5") x 3.10m (10'2")

Kitchen 3.30m (10'10") x 2.11m (6'11")

Bedroom 1 3.76m (12'4") x 3.10m (10'2")

Bedroom 2 3.30m (10'10") max x 2.31m (7'7")

**Bathroom** 

Garage