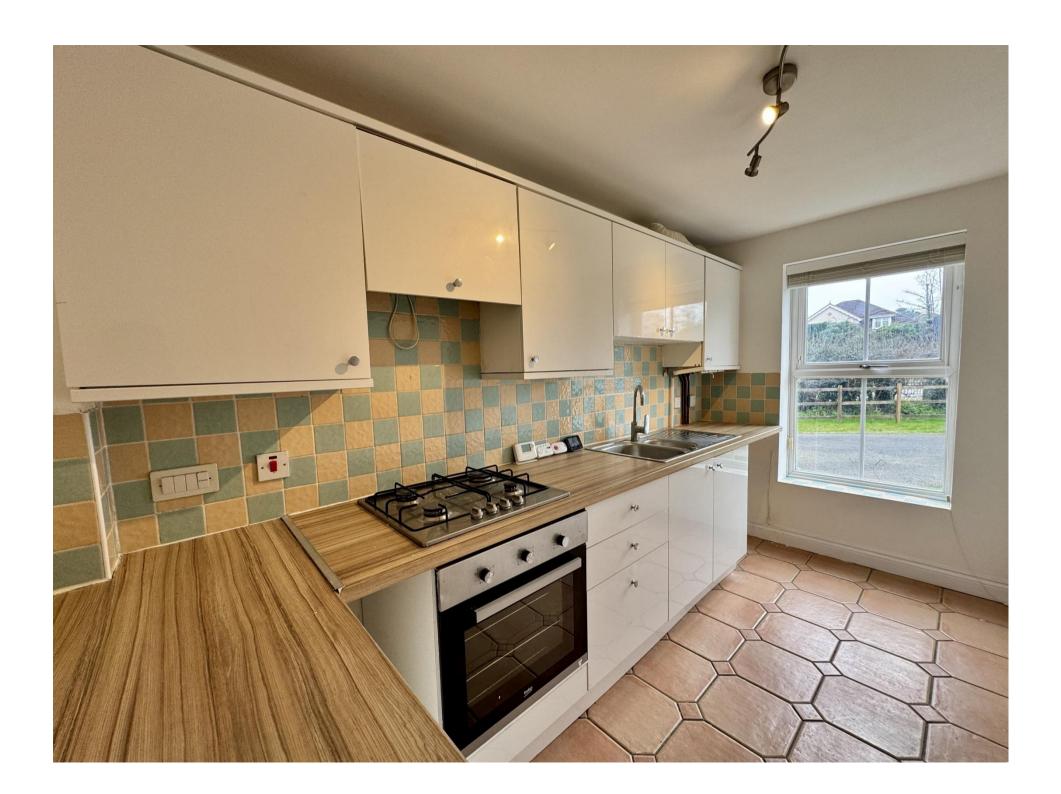

The ground floor features a welcoming living room that seamlessly connects to a bright conservatory, offering a perfect space for relaxation or entertaining. At the front of the property, the kitchen provides a practical and convenient cooking area. The home also benefits from a garage for additional storage or parking.

Kitchen 3.63m (11'11") x 1.85m (6'1")

WC

Garage

Landing

Bedroom 1 3.96m (13') x 3.20m (10'6")

Bedroom 2 3.94m (12'11") x 2.66m (8'9")

**Bathroom** 

Landing