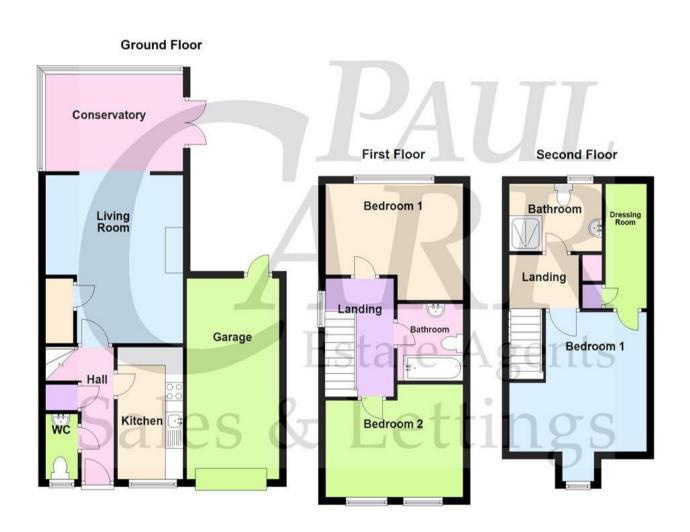

The ground floor features a welcoming living room that seamlessly connects to a bright conservatory, offering a perfect space for relaxation or entertaining. At the front of the property, the kitchen provides a practical and convenient cooking area. The home also benefits from a garage for additional storage or parking.

On the first floor, there are two generous double bedrooms, accompanied by a family bathroom. The second floor is dedicated to a private retreat, featuring a large bedroom with its own dressing room and an en-suite bathroom, creating a luxurious and secluded space.

Viewings: Strictly via appointment through our Four Oaks Residential Sales Department on 0121 308 3737

or via Fouroaks@paulcarrestateagents.co.uk

Hall

Living Room 4.62m (15'2") x 3.94m (12'11") max

Conservatory

Kitchen 3.63m (11'11") x 1.85m (6'1")

WC

Garage

Landing

Bedroom 1 3.96m (13') x 3.20m (10'6")

Bedroom 2 3.94m (12'11") x 2.66m (8'9")

**Bathroom** 

Landing

Bedroom 1 3.84m (12'7") x 2.39m (7'10")

**Bathroom** 

Dressing Room 2.95m (9'8") x 1.24m (4'1")

## Floor Plan

This floor plan is not drawn to scale and is for illustration purposes only