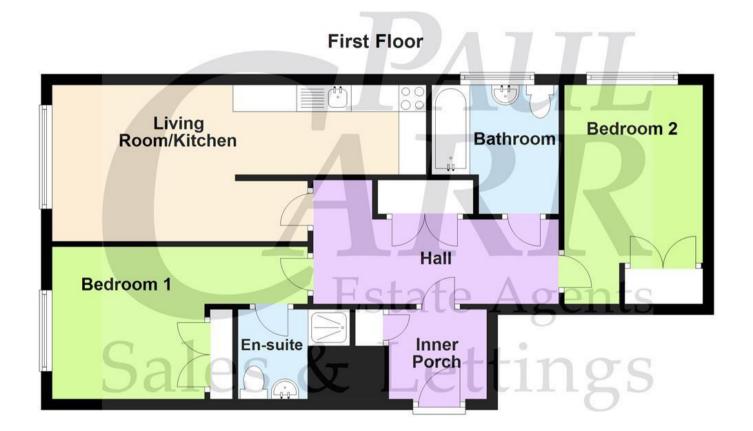

# Floor Plan

This floor plan is not drawn to scale and is for illustration purposes only

#### Hall

Living Room/Kitchen 7.14m (23'5") max x 2.92m (9'7")

Bedroom 1 2.84m (9'4") x 2.00m (6'7")

**En-suite** 

Bedroom 2 3.33m (10'11") x 2.54m (8'4")

**Bathroom** 