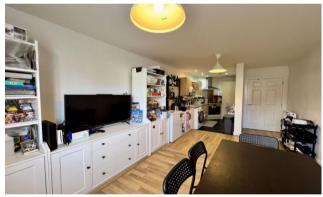

### Offers Over £230,000

2

2 1

Upon entering, a spacious hallway provides a welcoming entrance and leads into an openplan kitchen and living area positioned at the front, creating a bright and sociable space.

#### Hall

Living Room/Kitchen 7.14m (23'5") max x 2.92m (9'7")

Bedroom 1 2.84m (9'4") x 2.00m (6'7")

**En-suite** 

Bedroom 2 3.33m (10'11") x 2.54m (8'4")

**Bathroom** 