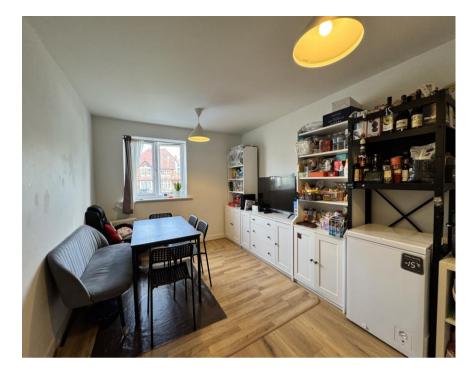

### Offers Over £230,000

2

2 1

Upon entering, a spacious hallway provides a welcoming entrance and leads into an openplan kitchen and living area positioned at the front, creating a bright and sociable space.

#### Hall

Living Room/Kitchen 7.14m (23'5") max x 2.92m (9'7")

Bedroom 1 2.84m (9'4") x 2.00m (6'7")

**En-suite** 

Bedroom 2 3.33m (10'11") x 2.54m (8'4")

**Bathroom** 