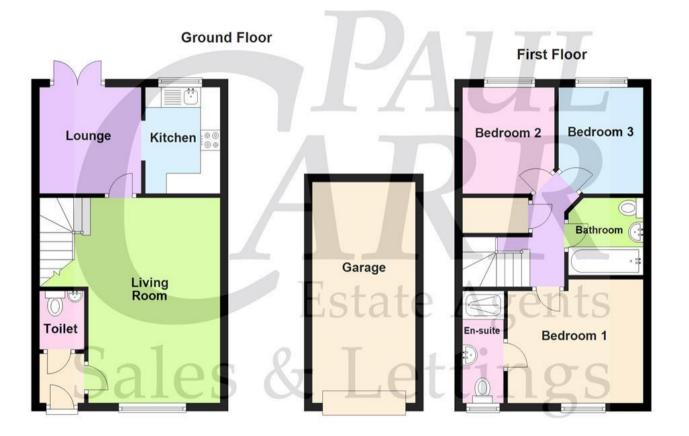

## Floor Plan

This floor plan is not drawn to scale and is for illustration purposes only

Inside, you're welcomed with a hallway and WC, a fantastic sized living room, a dining room which is perfect for both relaxing and entertaining with the double doors leading onto the enclosed rear garden. The well-fitted kitchen allows plenty of workspace.

Upstairs, there are three bedrooms, providing ample space for a family or home office needs, along with a modern bathroom and en-suite to the master.

Tiller Grove is approached via Harvest Fields Way via Worcester Lane and occupies a quiet and desirable cul de sac location adjacent to fields on the outskirts of the Harvest Fields development. All amenities are easily accessible with local shops within easy reach on Little Sutton Road. Harvest Fields Community Centre is within walking distance along with local schools including Little Sutton primary school, Moor Hall and Mere Green combined school.