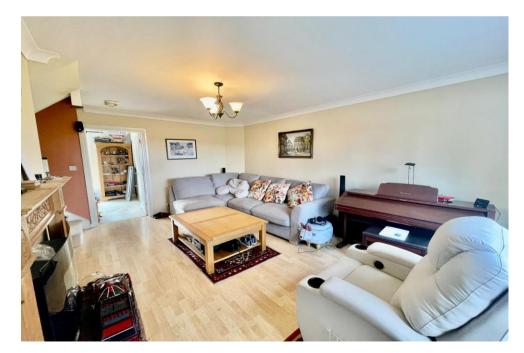

Inside, you're welcomed with a hallway and WC, a fantastic sized living room, a dining room which is perfect for both relaxing and entertaining with the double doors leading onto the enclosed rear garden. The well-fitted kitchen allows plenty of workspace.