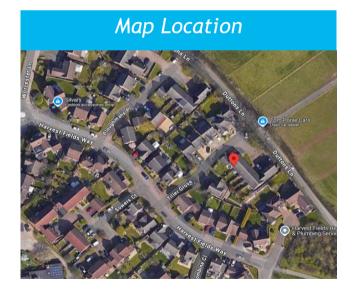

Upstairs, there are three bedrooms, providing ample space for a family or home office needs, along with a modern bathroom and en-suite to the master.

Tiller Grove is approached via Harvest Fields Way via Worcester Lane and occupies a quiet and desirable cul de sac location adjacent to fields on the outskirts of the Harvest Fields development. All amenities are easily accessible with local shops within easy reach on Little Sutton Road. Harvest Fields Community Centre is within walking distance along with local schools including Little Sutton primary school, Moor Hall and Mere Green combined school.