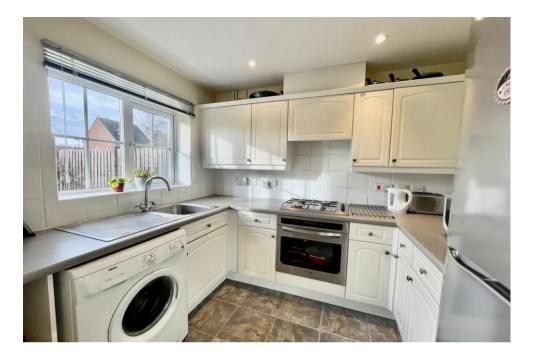

Inside, you're welcomed with a hallway and WC, a fantastic sized living room, a dining room which is perfect for both relaxing and entertaining with the double doors leading onto the enclosed rear garden. The well-fitted kitchen allows plenty of workspace.