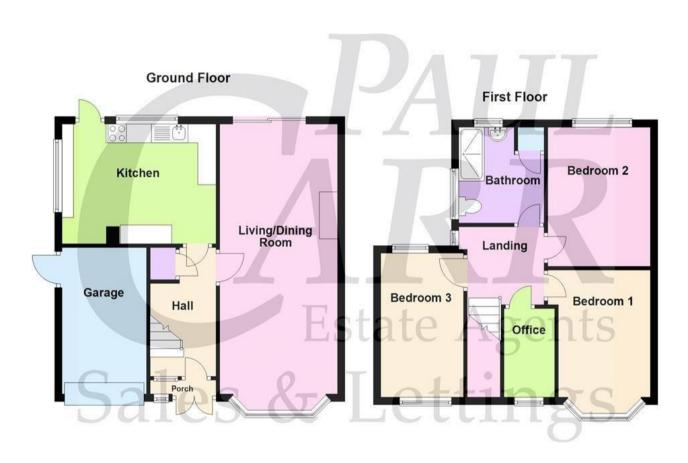

Porch

Hall

Living/Dining Room 7.19m (23'7") max x 3.23m (10'7")

Kitchen 4.22m (13'10") x 3.33m (10'11")

Garage

Landing

Bedroom 1 3.33m (10'11") x 2.52m (8'3")

Bedroom 2 3.89m (12'9") x 3.18m (10'5")

Bedroom 3 3.84m (12'7") x 2.21m (7'3")

Office 2.36m (7'9") x 1.32m (4'4")

Bathroom

## Floor Plan

This floor plan is not drawn to scale and is for illustration purposes only