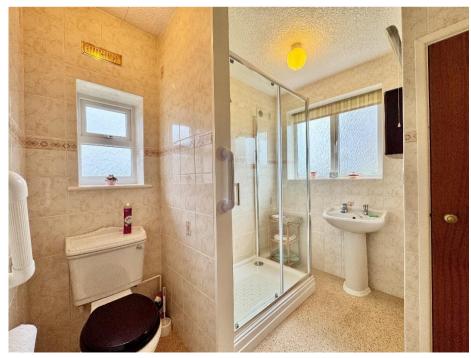

Bedroom 3 3.84m (12'7") x 2.21m (7'3")

Office 2.36m (7'9") x 1.32m (4'4")

Bathroom