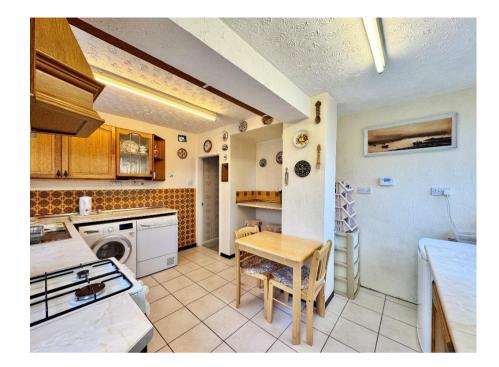

## A perfect blend of location, potential and comfort!

This semi-detached home offers great potential for customization and expansion. With no upward chain, it provides a hassle-free opportunity to make it your own. The interior features a spacious through living and dining room, creating an open and inviting space for family life and entertaining. The kitchen includes a breakfast area, perfect for casual dining.