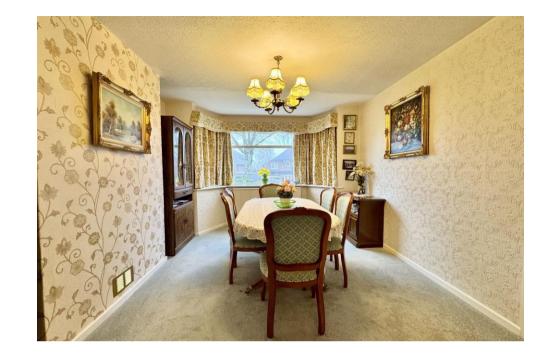

## A perfect blend of location, potential and comfort!

This semi-detached home offers great potential for customization and expansion. With no upward chain, it provides a hassle-free opportunity to make it your own. The interior features a spacious through living and dining room, creating an open and inviting space for family life and entertaining. The kitchen includes a breakfast area, perfect for casual dining.

Porch

Hall

Living/Dining Room 7.19m (23'7") max x 3.23m (10'7")

Kitchen 4.22m (13'10") x 3.33m (10'11")

Garage

Landing

Bedroom 1 3.33m (10'11") x 2.52m (8'3")

Bedroom 2 3.89m (12'9") x 3.18m (10'5")