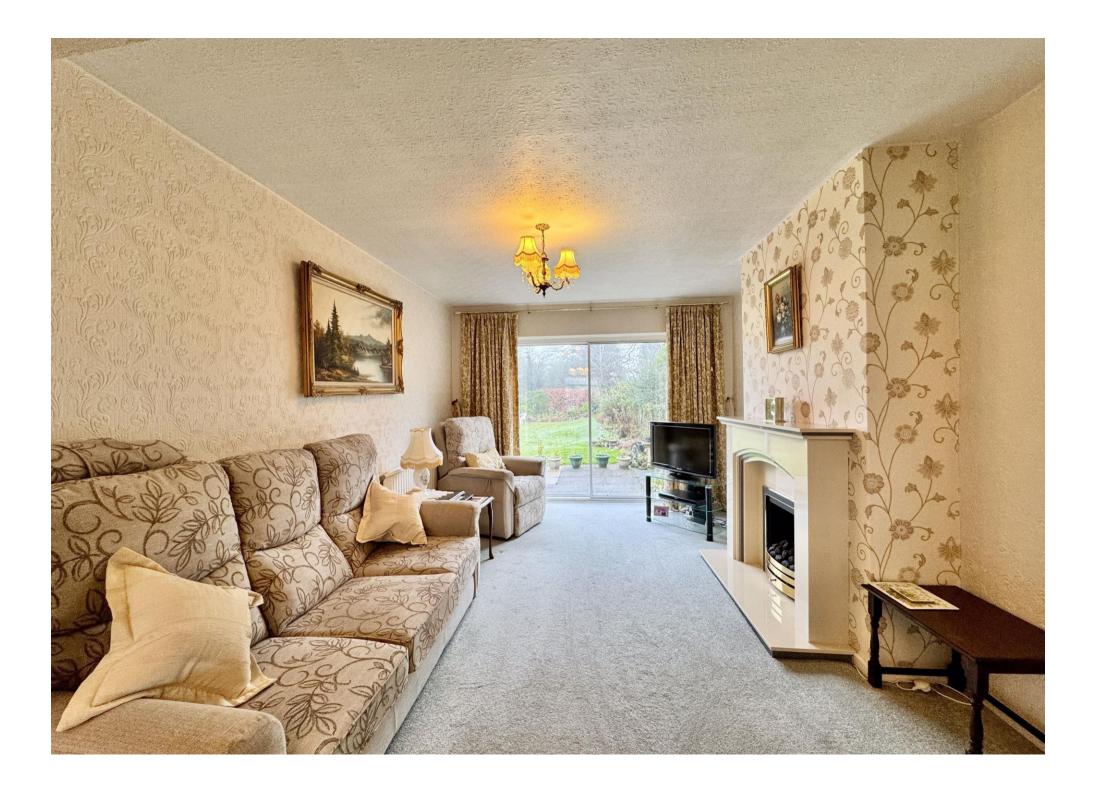

## A perfect blend of location, potential and comfort!

This semi-detached home offers great potential for customization and expansion. With no upward chain, it provides a hassle-free opportunity to make it your own. The interior features a spacious through living and dining room, creating an open and inviting space for family life and entertaining. The kitchen includes a breakfast area, perfect for casual dining.

Porch

Hall

Living/Dining Room 7.19m (23'7") max x 3.23m (10'7")

Kitchen 4.22m (13'10") x 3.33m (10'11")

Garage

Landing

Bedroom 1 3.33m (10'11") x 2.52m (8'3")

Bedroom 2 3.89m (12'9") x 3.18m (10'5")