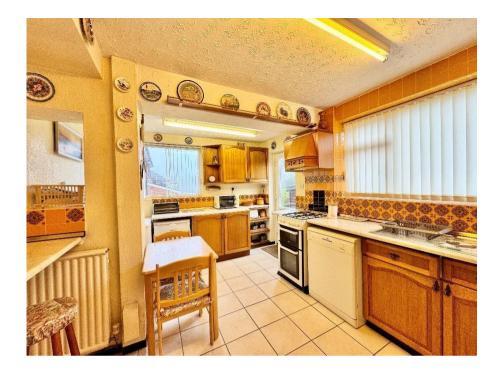

## A perfect blend of location, potential and comfort!

This semi-detached home offers great potential for customization and expansion. With no upward chain, it provides a hassle-free opportunity to make it your own. The interior features a spacious through living and dining room, creating an open and inviting space for family life and entertaining. The kitchen includes a breakfast area, perfect for casual dining.

Porch

Hall

Living/Dining Room 7.19m (23'7") max x 3.23m (10'7")

Kitchen 4.22m (13'10") x 3.33m (10'11")

Garage

Landing

Bedroom 1 3.33m (10'11") x 2.52m (8'3")

Bedroom 2 3.89m (12'9") x 3.18m (10'5")