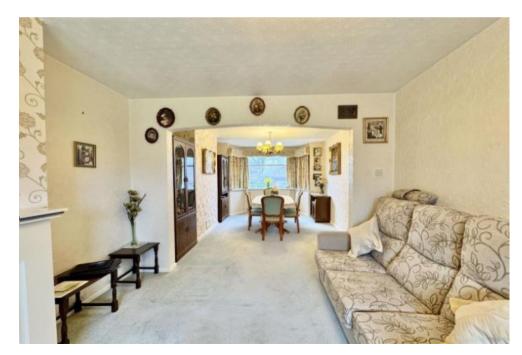

## A perfect blend of location, potential and comfort!

This semi-detached home offers great potential for customization and expansion. With no upward chain, it provides a hassle-free opportunity to make it your own. The interior features a spacious through living and dining room, creating an open and inviting space for family life and entertaining. The kitchen includes a breakfast area, perfect for casual dining.

Porch

Hall

Living/Dining Room 7.19m (23'7") max x 3.23m (10'7")

Kitchen 4.22m (13'10") x 3.33m (10'11")

Garage

Landing

Bedroom 1 3.33m (10'11") x 2.52m (8'3")

Bedroom 2 3.89m (12'9") x 3.18m (10'5")