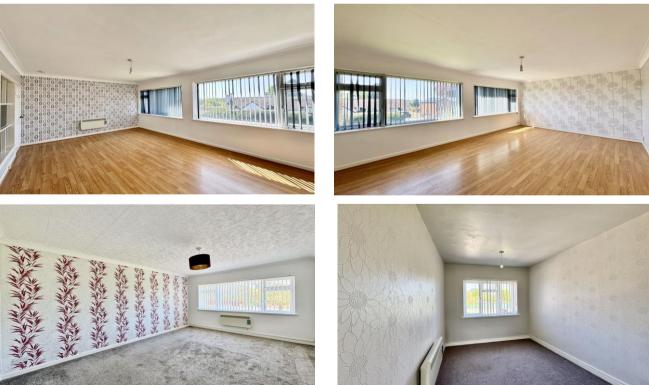

## Property Specification

SECOND FLOOR APARTMENT LONG LEASE NO UPWARD CHAIN ATTRACTIVE SERVICE CHARGE FILLED WITH NATURAL LIGHT THROUGHOUT

Hall

Living/Dining Room 5.46m (17'11") x 3.63m (11'11")

Kitchen 3.48m (11'5") x 2.44m (8')

Bedroom One 4.85m (15'11") x 3.20m (10'6")

Bedroom Two 3.51m (11'6") x 2.24m (7'4")

Bathroom

**Allocated Garage** 