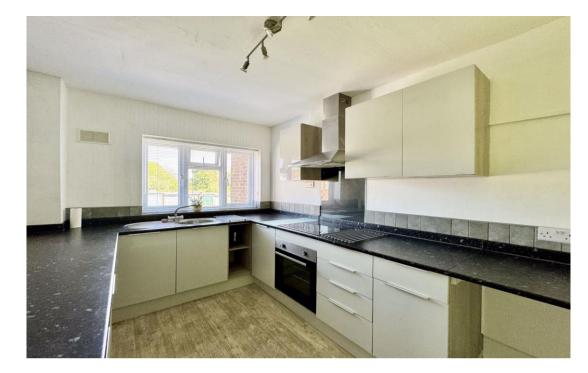

## Property Specification

SECOND FLOOR APARTMENT LONG LEASE NO UPWARD CHAIN ATTRACTIVE SERVICE CHARGE FILLED WITH NATURAL LIGHT THROUGHOUT

Hall

Living/Dining Room 5.46m (17'11") x 3.63m (11'11")

Kitchen 3.48m (11'5") x 2.44m (8')