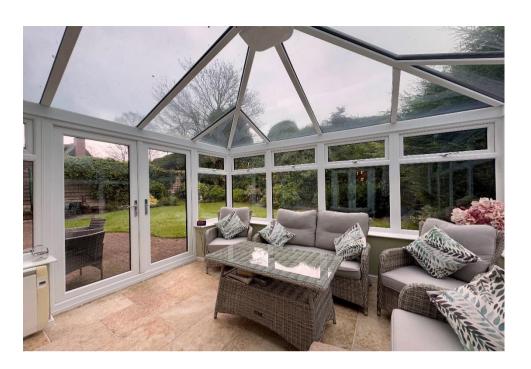

Highlights include a large, inviting living room ideal for relaxation or entertaining, and a bright conservatory that floods the space with natural light. The well-fitted kitchen offers plenty of storage and functionality, seamlessly connected to a dedicated dining area. The ground floor also features the convenience of a WC and direct access to a double garage, providing ample storage or parking options.

Viewings: Strictly via appointment through our Four Oaks Residential Sales Department on 0121 308 3737

or via Fouroaks@paulcarrestateagents.co.uk

Hall

Living Room 6.96m (22'10") max x 3.48m (11'5")

Conservatory