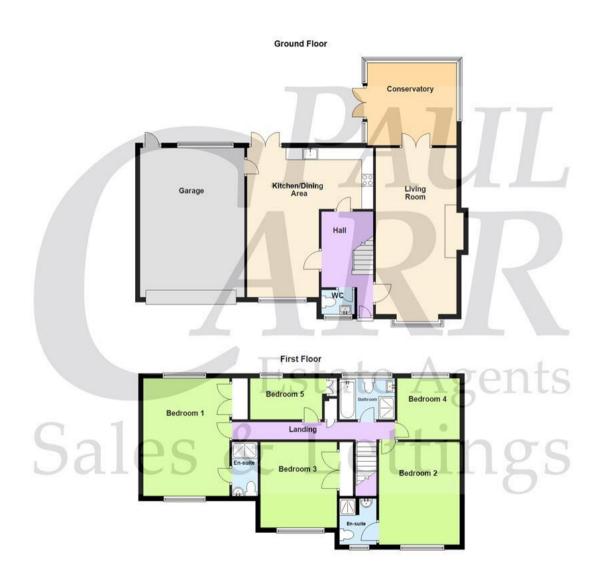

Viewings: Strictly via appointment through our Four Oaks Residential Sales Department on 0121 308 3737

or via Fouroaks@paulcarrestateagents.co.uk

Hall

Living Room 6.96m (22'10") max x 3.48m (11'5")

Conservatory

Kitchen/Dining Area 6.25m (20'6") x 2.00m (6'7")

WC

Garage

Landing

Bathroom

Bedroom 1 4.93m (16'2") x 3.71m (12'2")

En-suite

Bedroom 2 4.17m (13'8") x 3.56m (11'8")

En-suite

Bedroom 3 3.58m (11'9") x 3.51m (11'6")

Bedroom 4 2.72m (8'11") x 2.69m (8'10")

Bedroom 5 2.00m (6'7") x 1.73m (5'8")

## Floor Plan

This floor plan is not drawn to scale and is for illustration purposes only