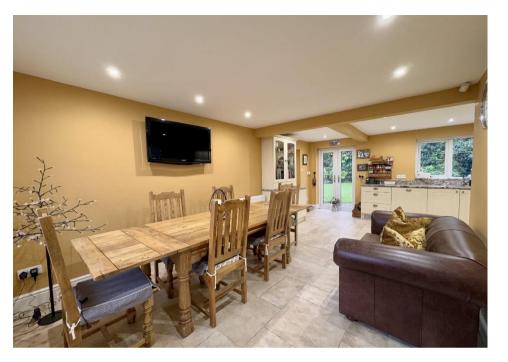

Highlights include a large, inviting living room ideal for relaxation or entertaining, and a bright conservatory that floods the space with natural light. The well-fitted kitchen offers plenty of storage and functionality, seamlessly connected to a dedicated dining area. The ground floor also features the convenience of a WC and direct access to a double garage, providing ample storage or parking options.