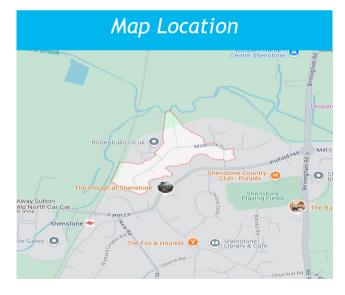

Shenstone is an incredibly popular village with a fantastic local Primary school, and a variety of shops and amenities, including a fantastic local butcher, several pubs, a doctor and a dentist. It also benefits from a train station with direct links into Birmingham and Lichfield City centres.