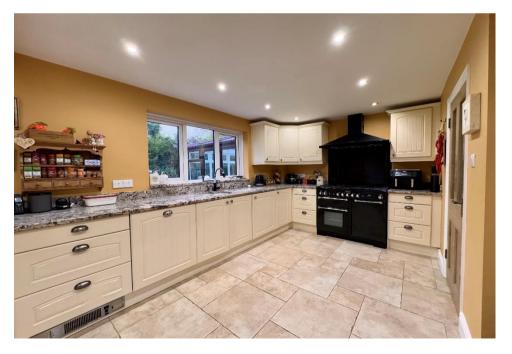

Highlights include a large, inviting living room ideal for relaxation or entertaining, and a bright conservatory that floods the space with natural light. The well-fitted kitchen offers plenty of storage and functionality, seamlessly connected to a dedicated dining area. The ground floor also features the convenience of a WC and direct access to a double garage, providing ample storage or parking options.

Kitchen/Dining Area 6.25m (20'6") x 2.00m (6'7")

WC

Garage

Landing

Bathroom

Bedroom 1 4.93m (16'2") x 3.71m (12'2")

En-suite

Bedroom 2 4.17m (13'8") x 3.56m (11'8")