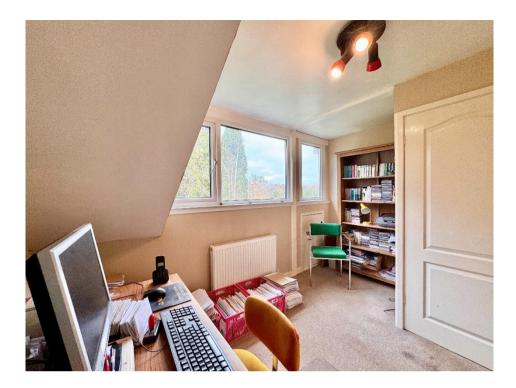

On the ground floor, the dining room is enhanced by a bay window that fills the space with natural light and can be used to suit other needs, such as a home office or playroom. The living room is a cozy yet spacious area, featuring an inglenook fireplace that adds a sense of warmth and tradition. A sliding door connects this space to the garden, creating a seamless flow between indoor and outdoor living. The kitchen, equipped with a breakfast bar, offers a casual spot for meals and a welcoming atmosphere for cooking and gathering. The cloakroom that also accommodates a laundry area, adds practicality to the home.