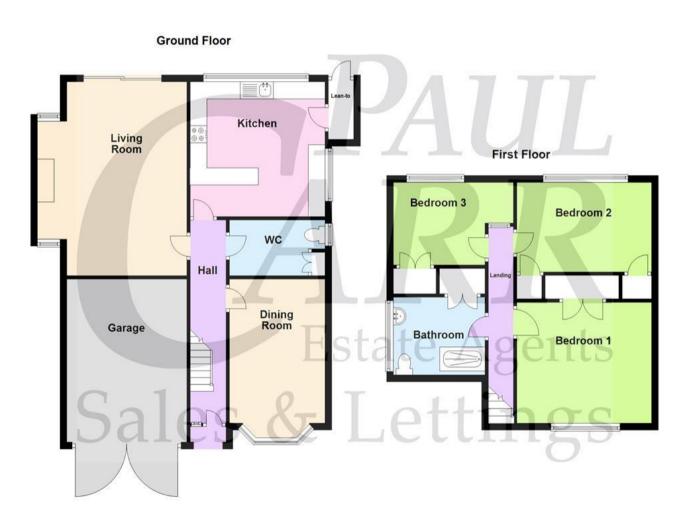

## Living Room 5.66m (18'7") x 4.49m (14'9") max

Dining Room 4.21m (13'10") max x 2.87m (9'5")

Kitchen 4.01m (13'2") x 3.94m (12'11")

WC

Garage

Landing

Bedroom 1 4.04m (13'3") x 3.53m (11'7")

Bedroom 2 4.05m (13'3") x 2.62m (8'7")

Bedroom 3 2.59m (8'6") x 2.41m (7'11")

Bathroom

Hall

## Floor Plan

This floor plan is not drawn to scale and is for illustration purposes only