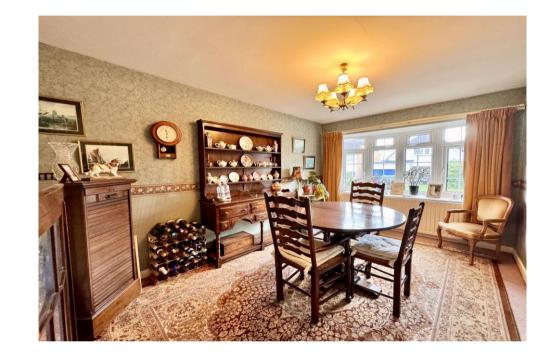

On the ground floor, the dining room is enhanced by a bay window that fills the space with natural light and can be used to suit other needs, such as a home office or playroom. The living room is a cozy yet spacious area, featuring an inglenook fireplace that adds a sense of warmth and tradition. A sliding door connects this space to the garden, creating a seamless flow between indoor and outdoor living. The kitchen, equipped with a breakfast bar, offers a casual spot for meals and a welcoming atmosphere for cooking and gathering. The cloakroom that also accommodates a laundry area, adds practicality to the home.