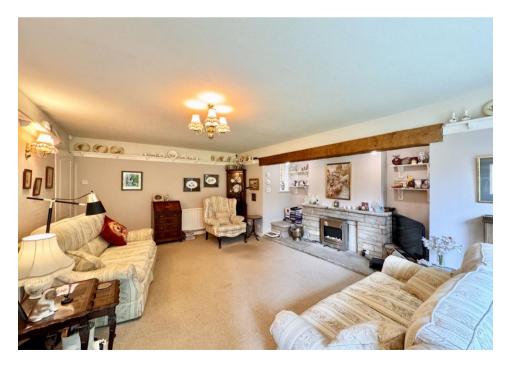

On the ground floor, the dining room is enhanced by a bay window that fills the space with natural light and can be used to suit other needs, such as a home office or playroom. The living room is a cozy yet spacious area, featuring an inglenook fireplace that adds a sense of warmth and tradition. A sliding door connects this space to the garden, creating a seamless flow between indoor and outdoor living. The kitchen, equipped with a breakfast bar, offers a casual spot for meals and a welcoming atmosphere for cooking and gathering. The cloakroom that also accommodates a laundry area, adds practicality to the home.