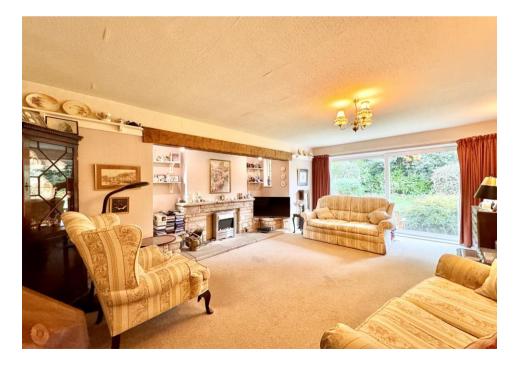

On the ground floor, the dining room is enhanced by a bay window that fills the space with natural light and can be used to suit other needs, such as a home office or playroom. The living room is a cozy yet spacious area, featuring an inglenook fireplace that adds a sense of warmth and tradition. A sliding door connects this space to the garden, creating a seamless flow between indoor and outdoor living. The kitchen, equipped with a breakfast bar, offers a casual spot for meals and a welcoming atmosphere for cooking and gathering. The cloakroom that also accommodates a laundry area, adds practicality to the home.