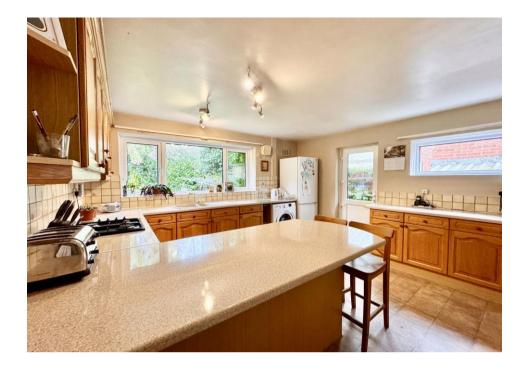

On the ground floor, the dining room is enhanced by a bay window that fills the space with natural light and can be used to suit other needs, such as a home office or playroom. The living room is a cozy yet spacious area, featuring an inglenook fireplace that adds a sense of warmth and tradition. A sliding door connects this space to the garden, creating a seamless flow between indoor and outdoor living. The kitchen, equipped with a breakfast bar, offers a casual spot for meals and a welcoming atmosphere for cooking and gathering. The cloakroom that also accommodates a laundry area, adds practicality to the home.