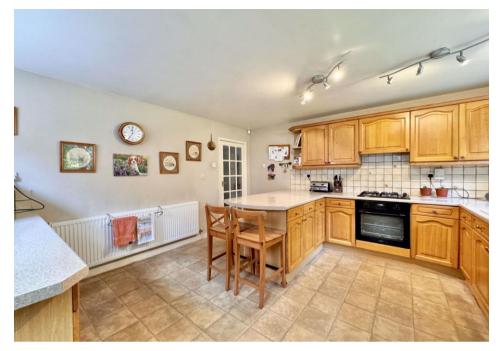

On the ground floor, the dining room is enhanced by a bay window that fills the space with natural light and can be used to suit other needs, such as a home office or playroom. The living room is a cozy yet spacious area, featuring an inglenook fireplace that adds a sense of warmth and tradition. A sliding door connects this space to the garden, creating a seamless flow between indoor and outdoor living. The kitchen, equipped with a breakfast bar, offers a casual spot for meals and a welcoming atmosphere for cooking and gathering. The cloakroom that also accommodates a laundry area, adds practicality to the home.