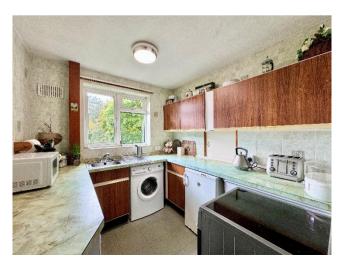

The hallway is spacious and creates a welcoming entrance.

The living/dining room is generously sized, providing ample space for relaxation and entertaining. The kitchen is functional and offers plenty of room for cooking.