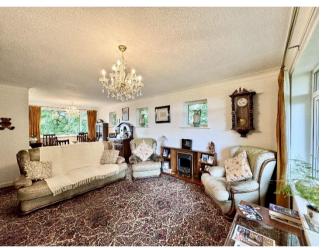

The hallway is spacious and creates a welcoming entrance.

The living/dining room is generously sized, providing ample space for relaxation and entertaining. The kitchen is functional and offers plenty of room for cooking.