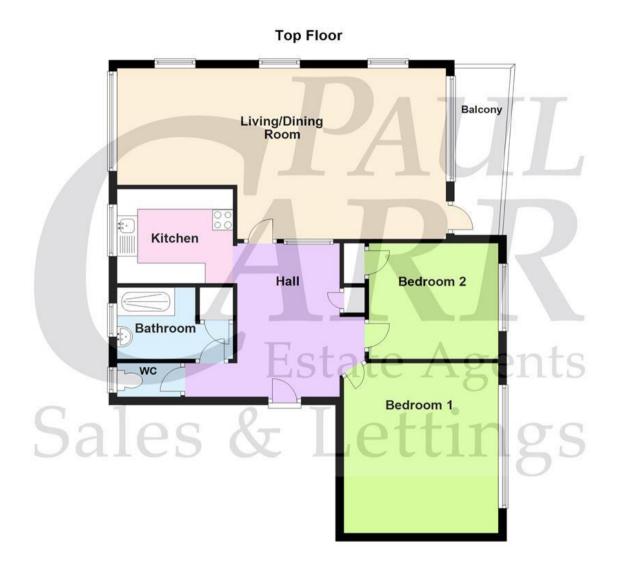

# **Property Specification**

TOP FLOOR APARTMENT
STUNNING VIEWS OVERLOOKING GARDENS
SPACIOUS THROUGHOUT
GARAGE IN SEPARATE BLOCK

#### Hall

Living/Dining Room 8.00m (26'3") x 4.24m (13'11") max

**Balcony** 

Kitchen 2.51m (8'3") x 2.34m (7'8")

Bedroom 1 4.22m (13'10") x 3.78m (12'5")

Bedroom 2 3.15m (10'4") x 2.87m (9'5")

**Bathroom** 

WC

Garage

# Floor Plan

This floor plan is not drawn to scale and is for illustration purposes only