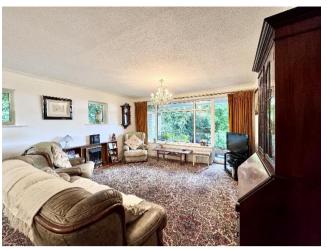

The hallway is spacious and creates a welcoming entrance.

The living/dining room is generously sized, providing ample space for relaxation and entertaining. The kitchen is functional and offers plenty of room for cooking.