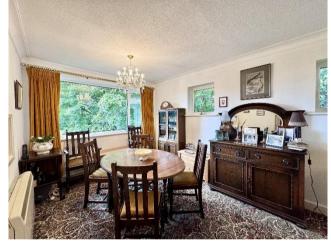

The hallway is spacious and creates a welcoming entrance.

The living/dining room is generously sized, providing ample space for relaxation and entertaining. The kitchen is functional and offers plenty of room for cooking.