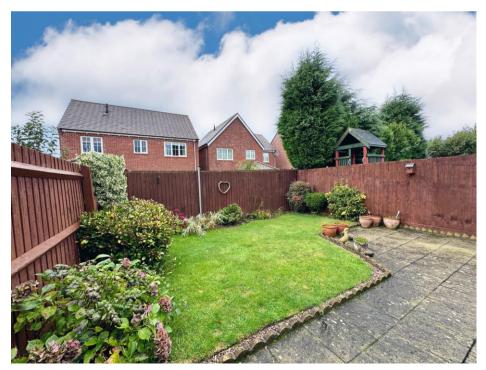

Upstairs, you'll find two comfortable bedrooms, one benefitting from built-in wardrobes, offering plenty of storage space. The family bathroom completes this floor.

Outside, the garden is well-kept, providing a pleasant outdoor space. At the front, there's a driveway, while the garage is situated at the rear of the property.