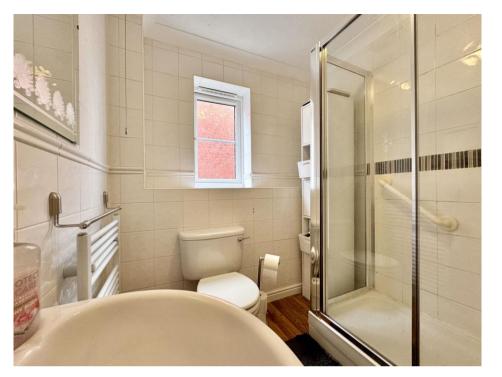

Upstairs, you'll find two comfortable bedrooms, one benefitting from built-in wardrobes, offering plenty of storage space. The family bathroom completes this floor.

Outside, the garden is well-kept, providing a pleasant outdoor space. At the front, there's a driveway, while the garage is situated at the rear of the property.

Bedroom 1 3.35m (11') x 3.05m (10')

Bedroom 2 3.07m (10'1") x 2.00m (6'7")

Bathroom