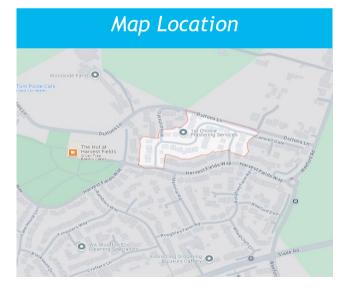

Scarecrow Lane is ideal for access to highly regarded schools such as Little Sutton Primary and the popular Harvest Fields community centre offering a range of activities and classes for all ages, along with the surrounding green and park. Close by is Mere Green centre offering a range of bars, bistros and cafes, and nearby train links from Four Oaks station offer direct routes into Birmingham & Lichfield City Centres.