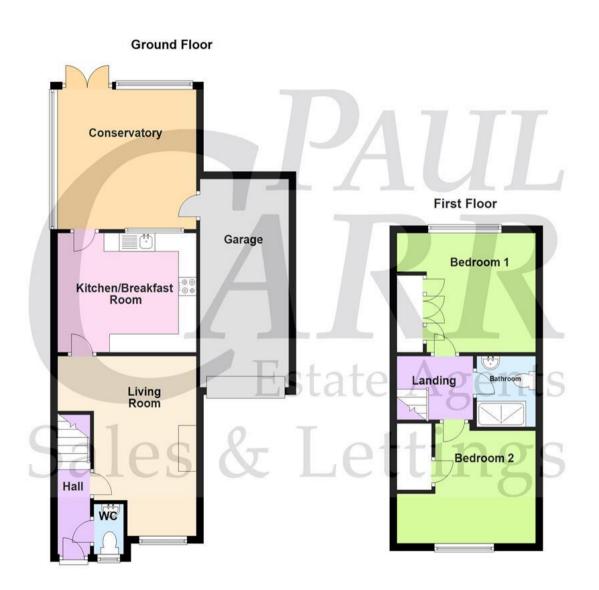

Scarecrow Lane, Four Oaks Sutton Coldfield, B75 5TU Perfect for anyone looking for a stylish home located in a fantastic position within the popular Harvest Fields Development.

The ground floor features a well-proportioned living room, ideal for relaxing or entertaining. The breakfast kitchen offers a cozy dining space and leads to a bright conservatory, which provides access to the garden and the garage. There's also a convenient wc on the ground floor to complete the accommodation.

Upstairs, you'll find two comfortable bedrooms, one benefitting from built-in wardrobes, offering plenty of storage space. The family bathroom completes this floor.

Outside, the garden is well-kept, providing a pleasant outdoor space. At the front, there's a driveway, while the garage is situated at the rear of the property.

or via Fouroaks@paulcarrestateagents.co.uk

Hall

Living Room 4.90m (16'1") x 2.87m (9'5")

Kitchen/Breakfast Room 3.84m (12'7") x 3.25m (10'8")

Conservatory

WC

Garage

Landing

Bedroom 1 3.35m (11') x 3.05m (10')

Bedroom 2 3.07m (10'1") x 2.00m (6'7")

Bathroom

## Floor Plan

This floor plan is not drawn to scale and is for illustration purposes only