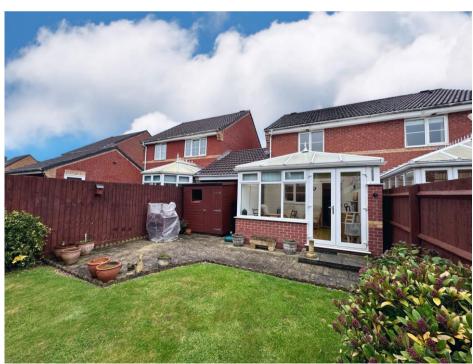

Upstairs, you'll find two comfortable bedrooms, one benefitting from built-in wardrobes, offering plenty of storage space. The family bathroom completes this floor.

Outside, the garden is well-kept, providing a pleasant outdoor space. At the front, there's a driveway, while the garage is situated at the rear of the property.