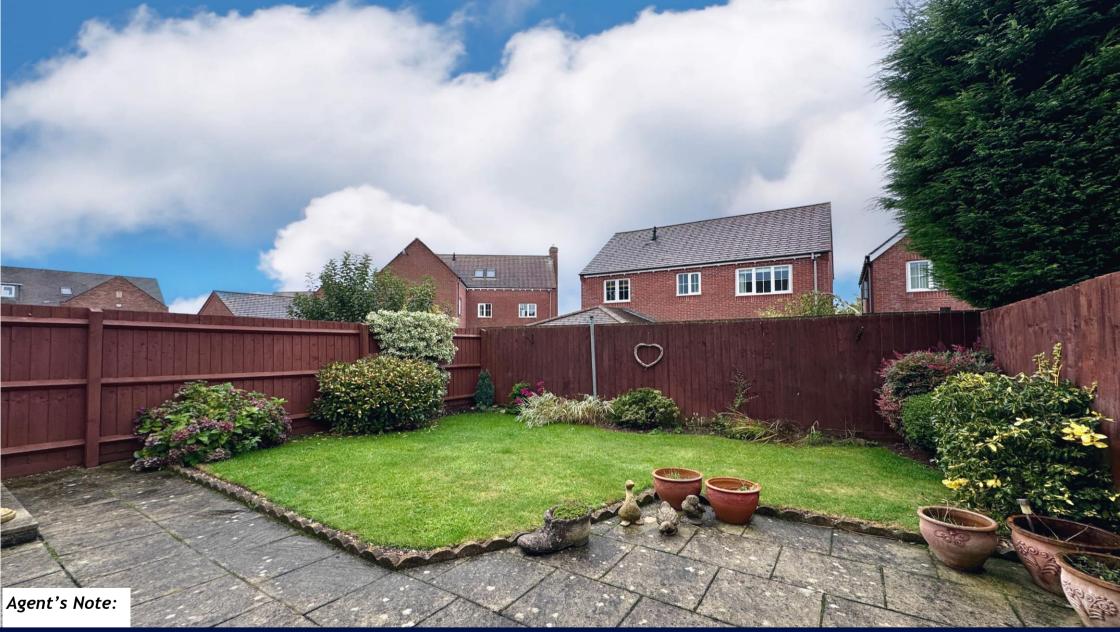

Upstairs, you'll find two comfortable bedrooms, one benefitting from built-in wardrobes, offering plenty of storage space. The family bathroom completes this floor.

Outside, the garden is well-kept, providing a pleasant outdoor space. At the front, there's a driveway, while the garage is situated at the rear of the property.