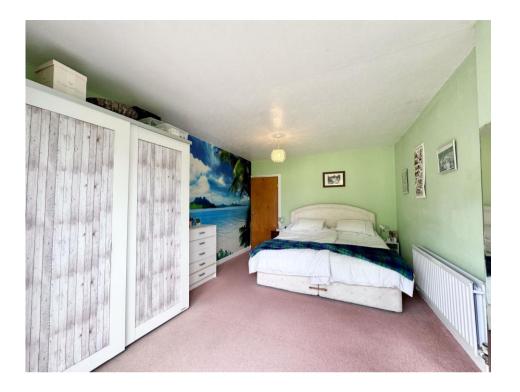

The front lounge off the hallway, is a cosy room and benefits from duplet windows allowing in a wealth of natural light. The kitchen with wall and draw units, has access to the side of the property.

An inner hallway off the living room leads to three bedrooms, bedroom one enjoys an ensuite, bedroom two enjoys access to the rear garden and bedroom three is good size single bedroom. A separate bathroom then completes the internal accommodation.

## Hall

Kitchen 5.77m (18'11") x 1.96m (6'5")

Living/Dining Room 6.02m (19'9") x 3.91m (12'10") max

Inner Hallway

Bedroom 1 5.51m (18'1") x 3.20m (10'6")

En-suite

Bedroom 2 4.50m (14'9") x 3.35m (11')

Bedroom 3 2.54m (8'4") x 2.44m (8')