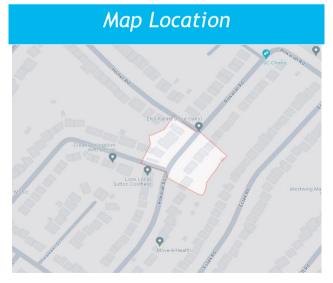

The property is within close proximity to Moor Hall which offers a first class Health Spa and Golf course. Local shops are easily accessible on Little Sutton Road and Mere Green centre is close by and provides a wealth of shops, restaurants and fine bistro dining. Sutton Coldfield and Four Oaks railway stations are both nearby and provide commuters with ease of access to Birmingham and Lichfield City centres. The area is well served by schools catering for all age groups.