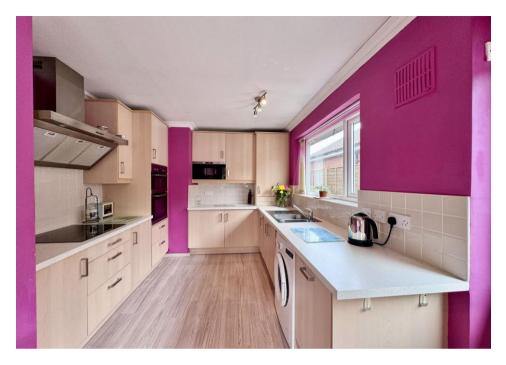

The front lounge off the hallway, is a cosy room and benefits from duplet windows allowing in a wealth of natural light. The kitchen with wall and draw units, has access to the side of the property.

An inner hallway off the living room leads to three bedrooms, bedroom one enjoys an ensuite, bedroom two enjoys access to the rear garden and bedroom three is good size single bedroom. A separate bathroom then completes the internal accommodation.