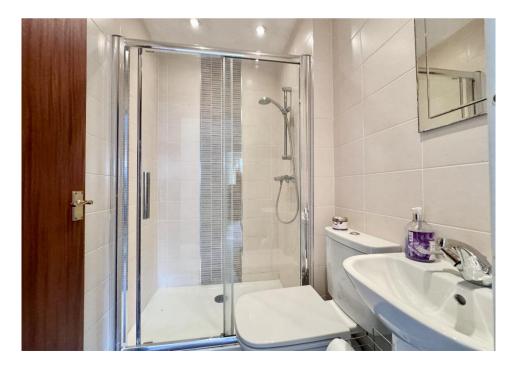

The front lounge off the hallway, is a cosy room and benefits from duplet windows allowing in a wealth of natural light. The kitchen with wall and draw units, has access to the side of the property.

An inner hallway off the living room leads to three bedrooms, bedroom one enjoys an ensuite, bedroom two enjoys access to the rear garden and bedroom three is good size single bedroom. A separate bathroom then completes the internal accommodation.

Bathroom

Garage