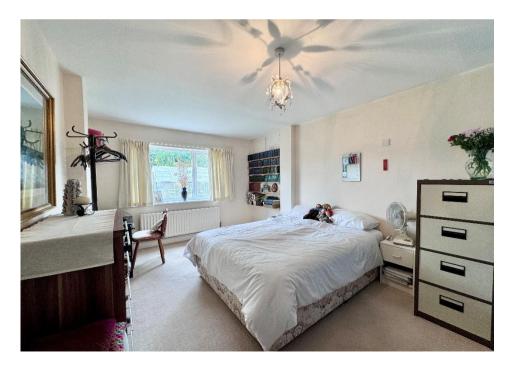

The front lounge off the hallway, is a cosy room and benefits from duplet windows allowing in a wealth of natural light. The kitchen with wall and draw units, has access to the side of the property.

An inner hallway off the living room leads to three bedrooms, bedroom one enjoys an ensuite, bedroom two enjoys access to the rear garden and bedroom three is good size single bedroom. A separate bathroom then completes the internal accommodation.