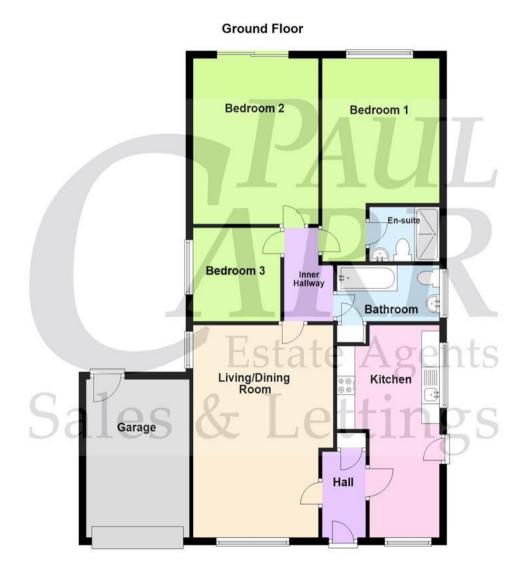

The front lounge off the hallway, is a cosy room and benefits from duplet windows allowing in a wealth of natural light. The kitchen with wall and draw units, has access to the side of the property.

An inner hallway off the living room leads to three bedrooms, bedroom one enjoys an ensuite, bedroom two enjoys access to the rear garden and bedroom three is good size single bedroom. A separate bathroom then completes the internal accommodation.

## Hall

Kitchen 5.77m (18'11") x 1.96m (6'5")

Living/Dining Room 6.02m (19'9") x 3.91m (12'10") max

Inner Hallway

Bedroom 1 5.51m (18'1") x 3.20m (10'6")

En-suite

Bedroom 2 4.50m (14'9") x 3.35m (11')

Bedroom 3 2.54m (8'4") x 2.44m (8')

Bathroom

Garage

## Floor Plan

This floor plan is not drawn to scale and is for illustration purposes only

Energy Performance Rating

Every care has been taken with the preparation of these Sales Particulars but they are for general guidance only and complete accuracy cannot be guaranteed. If there is any point which is of particular importance, professional verification should be sought. The mention of any fixtures, fittings and/or appliances does not imply they are in full efficient working order as they have not been tested. All dimensions are approximate. Photographs are reproduced for general information and it cannot be inferred that any item shown is included in the sale. These Sales Particulars do not constitute a contract or part of a contract. Came on the market: