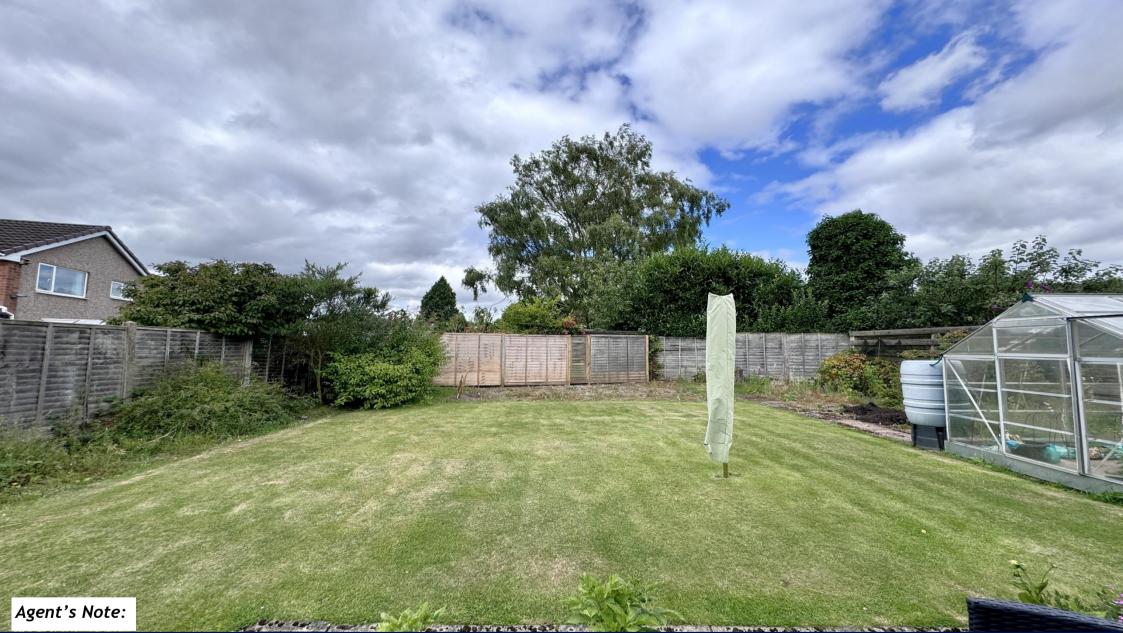

Outside to the rear the garden is low maintenance and mainly level whilst to the fore the front drive provides off road parking. There is also a garage to the side of the home.

Outside the private low maintenance rear garden is mainly lawned with fencing to the neighbouring properties, and benefits from side access.