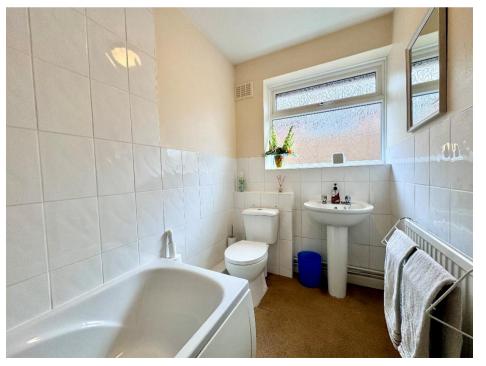

The front lounge off the hallway, is a cosy room and benefits from duplet windows allowing in a wealth of natural light. The kitchen with wall and draw units, has access to the side of the property.

An inner hallway off the living room leads to three bedrooms, bedroom one enjoys an ensuite, bedroom two enjoys access to the rear garden and bedroom three is good size single bedroom. A separate bathroom then completes the internal accommodation.

Bathroom

Garage