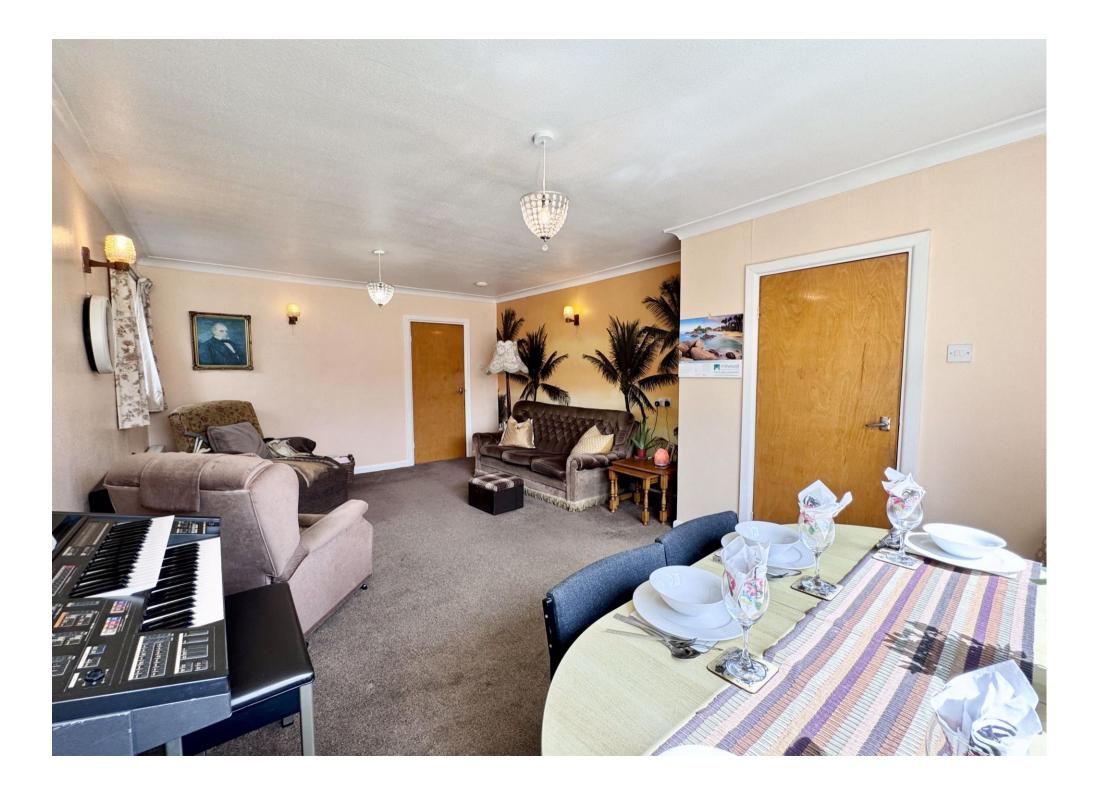

The front lounge off the hallway, is a cosy room and benefits from duplet windows allowing in a wealth of natural light. The kitchen with wall and draw units, has access to the side of the property.

An inner hallway off the living room leads to three bedrooms, bedroom one enjoys an ensuite, bedroom two enjoys access to the rear garden and bedroom three is good size single bedroom. A separate bathroom then completes the internal accommodation.

## Hall

Kitchen 5.77m (18'11") x 1.96m (6'5")

Living/Dining Room 6.02m (19'9") x 3.91m (12'10") max

Inner Hallway

Bedroom 1 5.51m (18'1") x 3.20m (10'6")

En-suite

Bedroom 2 4.50m (14'9") x 3.35m (11')

Bedroom 3 2.54m (8'4") x 2.44m (8')