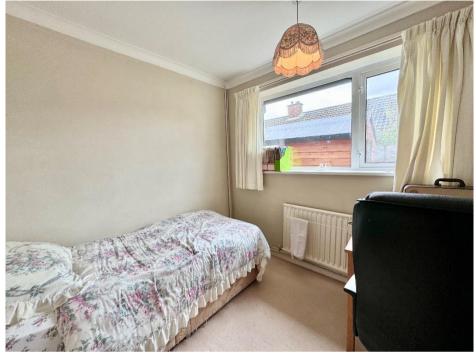

The front lounge off the hallway, is a cosy room and benefits from duplet windows allowing in a wealth of natural light. The kitchen with wall and draw units, has access to the side of the property.

An inner hallway off the living room leads to three bedrooms, bedroom one enjoys an ensuite, bedroom two enjoys access to the rear garden and bedroom three is good size single bedroom. A separate bathroom then completes the internal accommodation.

## Hall

Kitchen 5.77m (18'11") x 1.96m (6'5")

Living/Dining Room 6.02m (19'9") x 3.91m (12'10") max

Inner Hallway

Bedroom 1 5.51m (18'1") x 3.20m (10'6")

En-suite

Bedroom 2 4.50m (14'9") x 3.35m (11')

Bedroom 3 2.54m (8'4") x 2.44m (8')