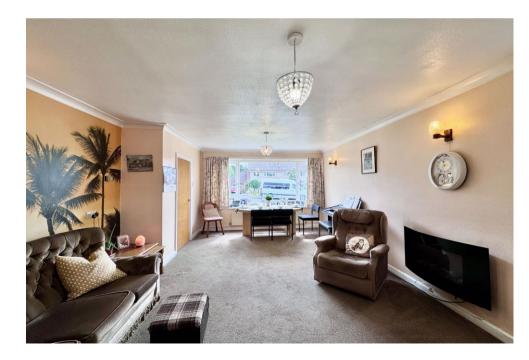

The front lounge off the hallway, is a cosy room and benefits from duplet windows allowing in a wealth of natural light. The kitchen with wall and draw units, has access to the side of the property.

An inner hallway off the living room leads to three bedrooms, bedroom one enjoys an ensuite, bedroom two enjoys access to the rear garden and bedroom three is good size single bedroom. A separate bathroom then completes the internal accommodation.

## Hall

Kitchen 5.77m (18'11") x 1.96m (6'5")

Living/Dining Room 6.02m (19'9") x 3.91m (12'10") max

Inner Hallway

Bedroom 1 5.51m (18'1") x 3.20m (10'6")

En-suite

Bedroom 2 4.50m (14'9") x 3.35m (11')

Bedroom 3 2.54m (8'4") x 2.44m (8')