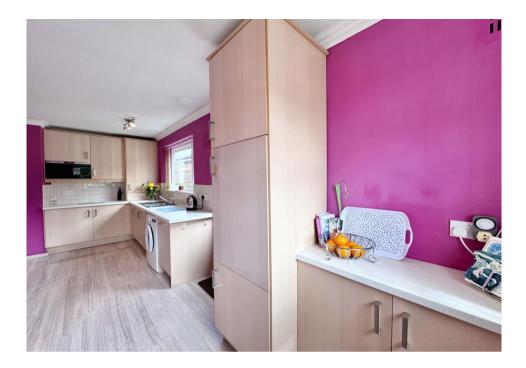

The front lounge off the hallway, is a cosy room and benefits from duplet windows allowing in a wealth of natural light. The kitchen with wall and draw units, has access to the side of the property.

An inner hallway off the living room leads to three bedrooms, bedroom one enjoys an ensuite, bedroom two enjoys access to the rear garden and bedroom three is good size single bedroom. A separate bathroom then completes the internal accommodation.