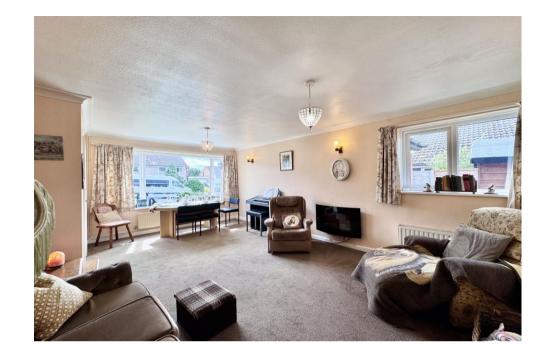

The front lounge off the hallway, is a cosy room and benefits from duplet windows allowing in a wealth of natural light. The kitchen with wall and draw units, has access to the side of the property.

An inner hallway off the living room leads to three bedrooms, bedroom one enjoys an ensuite, bedroom two enjoys access to the rear garden and bedroom three is good size single bedroom. A separate bathroom then completes the internal accommodation.

## Hall

Kitchen 5.77m (18'11") x 1.96m (6'5")

Living/Dining Room 6.02m (19'9") x 3.91m (12'10") max

Inner Hallway

Bedroom 1 5.51m (18'1") x 3.20m (10'6")

En-suite

Bedroom 2 4.50m (14'9") x 3.35m (11')

Bedroom 3 2.54m (8'4") x 2.44m (8')