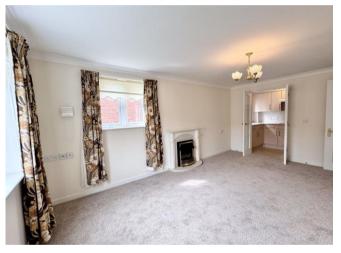

Located at the front of the building, overlooking Lichfield Road, and accessed via the communal entrance door (both with security intercom systems), the property offers plenty of storage and a living room/dining with double doors to the modern fitted kitchen. The bedroom, a double, features built-in wardrobes with mirrored doors and the fully tiled bathroom with white suite completes the internal accommodation.

#### Living Room 5.03m (16'6") x 3.07m (10'1")

Kitchen 2.21m (7'3") x 1.70m (5'7")

Bedroom 1 4.06m (13'4") x 2.90m (9'6")

Bathroom