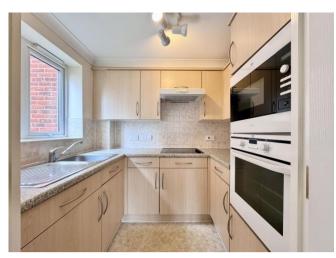

Located at the front of the building, overlooking Lichfield Road, and accessed via the communal entrance door (both with security intercom systems), the property offers plenty of storage and a living room/dining with double doors to the modern fitted kitchen. The bedroom, a double, features built-in wardrobes with mirrored doors and the fully tiled bathroom with white suite completes the internal accommodation.

#### Living Room 5.03m (16'6") x 3.07m (10'1")

Kitchen 2.21m (7'3") x 1.70m (5'7")

Bedroom 1 4.06m (13'4") x 2.90m (9'6")

Bathroom