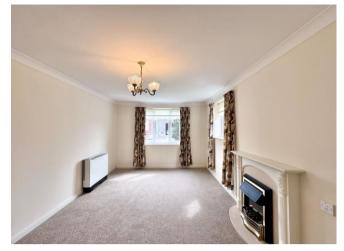

Located at the front of the building, overlooking Lichfield Road, and accessed via the communal entrance door (both with security intercom systems), the property offers plenty of storage and a living room/dining with double doors to the modern fitted kitchen. The bedroom, a double, features built-in wardrobes with mirrored doors and the fully tiled bathroom with white suite completes the internal accommodation.

#### Living Room 5.03m (16'6") x 3.07m (10'1")

Kitchen 2.21m (7'3") x 1.70m (5'7")

Bedroom 1 4.06m (13'4") x 2.90m (9'6")

Bathroom