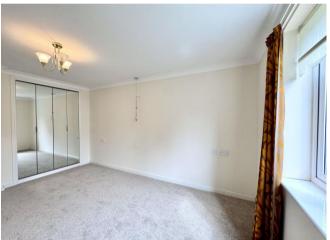

Located at the front of the building, overlooking Lichfield Road, and accessed via the communal entrance door (both with security intercom systems), the property offers plenty of storage and a living room/dining with double doors to the modern fitted kitchen. The bedroom, a double, features built-in wardrobes with mirrored doors and the fully tiled bathroom with white suite completes the internal accommodation.

#### Living Room 5.03m (16'6") x 3.07m (10'1")

Kitchen 2.21m (7'3") x 1.70m (5'7")

Bedroom 1 4.06m (13'4") x 2.90m (9'6")

Bathroom