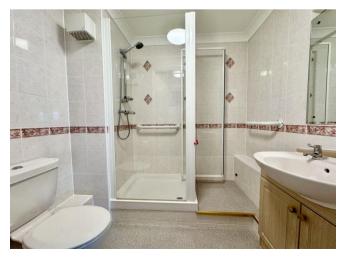

Located at the front of the building, overlooking Lichfield Road, and accessed via the communal entrance door (both with security intercom systems), the property offers plenty of storage and a living room/dining with double doors to the modern fitted kitchen. The bedroom, a double, features built-in wardrobes with mirrored doors and the fully tiled bathroom with white suite completes the internal accommodation.

#### Living Room 5.03m (16'6") x 3.07m (10'1")

Kitchen 2.21m (7'3") x 1.70m (5'7")

Bedroom 1 4.06m (13'4") x 2.90m (9'6")

Bathroom