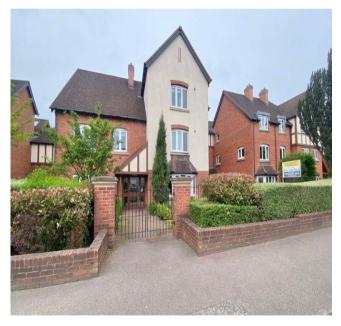

Located at the front of the building, overlooking Lichfield Road, and accessed via the communal entrance door (both with security intercom systems), the property offers plenty of storage and a living room/dining with double doors to the modern fitted kitchen. The bedroom, a double, features built-in wardrobes with mirrored doors and the fully tiled bathroom with white suite completes the internal accommodation.