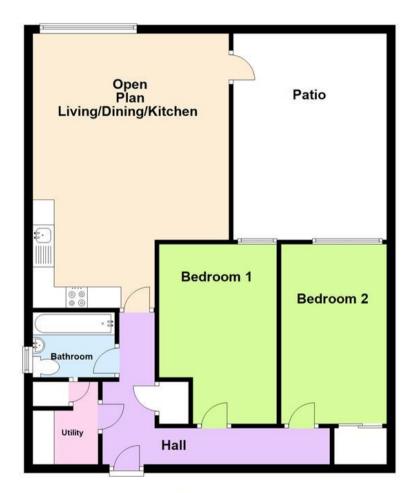

# Floor Plan

This floor plan is not drawn to scale and is for illustration purposes only

#### **Ground Floor**

Total area: approx. 84.7 sq. metres (912.0 sq. feet)