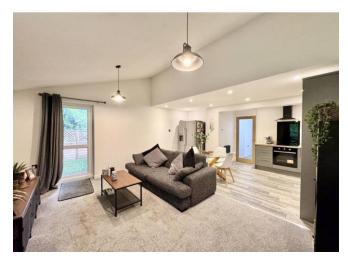

### £165,000

2

This stylish ground-floor flat, offered with no upward chain, is ideal for first-time buyers.

Recently refurbished to a high standard, it features an open-plan living, dining, and kitchen area, creating a spacious and modern atmosphere. The flat includes two generously sized double bedrooms, a sleek and contemporary bathroom, and a south facing private patio, perfect for outdoor relaxation and entertaining.

#### Hall

Open Plan Living/Dining/Kitchen 6.52m (21'5") max x 4.57m (15')

Utility 1.52m (5') x 1.28m (4'2")

**Patio** 

Bedroom 1 4.27m (14') max x 2.74m (9')

Bedroom 2 4.27m (14') x 2.46m (8'1")

**Bathroom** 