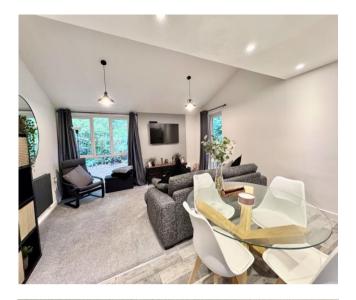

### £165,000

2

This stylish ground-floor flat, offered with no upward chain, is ideal for first-time buyers.

Recently refurbished to a high standard, it features an open-plan living, dining, and kitchen area, creating a spacious and modern atmosphere. The flat includes two generously sized double bedrooms, a sleek and contemporary bathroom, and a south facing private patio, perfect for outdoor relaxation and entertaining.

#### Hall

Open Plan Living/Dining/Kitchen 6.52m (21'5") max x 4.57m (15')

Utility 1.52m (5') x 1.28m (4'2")

**Patio** 

Bedroom 1 4.27m (14') max x 2.74m (9')

Bedroom 2 4.27m (14') x 2.46m (8'1")

**Bathroom** 