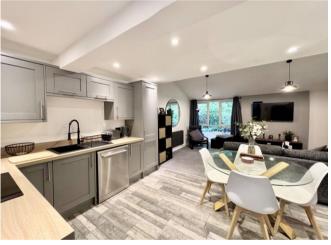

### £165,000

2

This stylish ground-floor flat, offered with no upward chain, is ideal for first-time buyers.

Recently refurbished to a high standard, it features an open-plan living, dining, and kitchen area, creating a spacious and modern atmosphere. The flat includes two generously sized double bedrooms, a sleek and contemporary bathroom, and a south facing private patio, perfect for outdoor relaxation and entertaining.

#### Hall

Open Plan Living/Dining/Kitchen 6.52m (21'5") max x 4.57m (15')

Utility 1.52m (5') x 1.28m (4'2")

**Patio** 

Bedroom 1 4.27m (14') max x 2.74m (9')

Bedroom 2 4.27m (14') x 2.46m (8'1")

**Bathroom** 