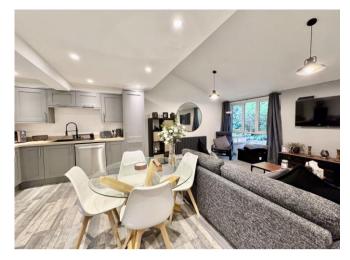

### £165,000

2

This stylish ground-floor flat, offered with no upward chain, is ideal for first-time buyers.

Recently refurbished to a high standard, it features an open-plan living, dining, and kitchen area, creating a spacious and modern atmosphere. The flat includes two generously sized double bedrooms, a sleek and contemporary bathroom, and a south facing private patio, perfect for outdoor relaxation and entertaining.

#### Hall

Open Plan Living/Dining/Kitchen 6.52m (21'5") max x 4.57m (15')

Utility 1.52m (5') x 1.28m (4'2")

**Patio** 

Bedroom 1 4.27m (14') max x 2.74m (9')

Bedroom 2 4.27m (14') x 2.46m (8'1")

**Bathroom** 