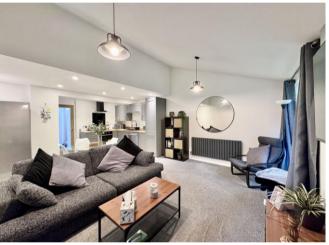

### £165,000

2

This stylish ground-floor flat, offered with no upward chain, is ideal for first-time buyers.

Recently refurbished to a high standard, it features an open-plan living, dining, and kitchen area, creating a spacious and modern atmosphere. The flat includes two generously sized double bedrooms, a sleek and contemporary bathroom, and a south facing private patio, perfect for outdoor relaxation and entertaining.

#### Hall

Open Plan Living/Dining/Kitchen 6.52m (21'5") max x 4.57m (15')

Utility 1.52m (5') x 1.28m (4'2")

**Patio** 

Bedroom 1 4.27m (14') max x 2.74m (9')

Bedroom 2 4.27m (14') x 2.46m (8'1")

**Bathroom** 